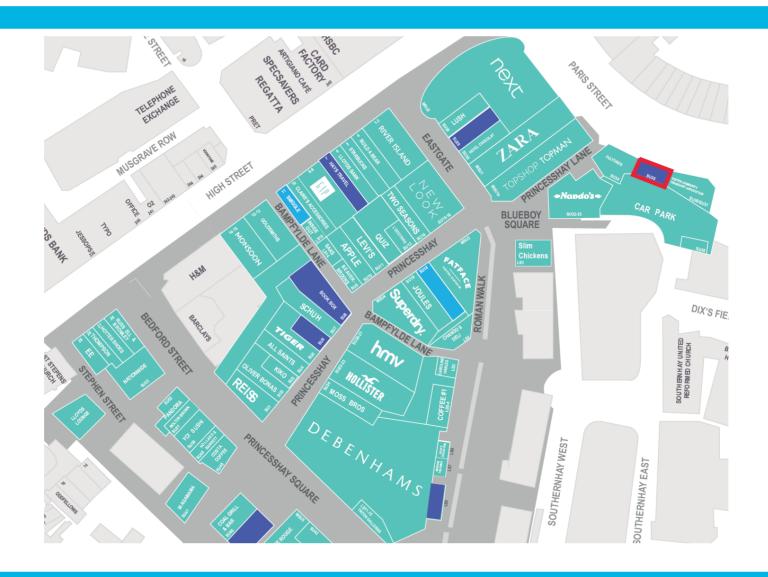

SU35 is located on Paris Street in close proximity to **Zara**, **Next** and the **bus station**.