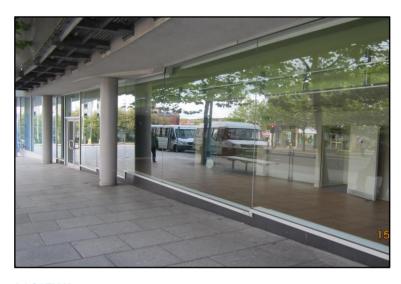

SU35 is located on Paris Street in close proximity to **Zara**, **Next** and the **bus station**.

### **ACCOMMODATION**

The unit provides the following approximate dimensions and net internal floor area:-

Internal Width: 14.39 m 47 ft 3 ins Ground Floor Area: 74 sq m 792 sq ft