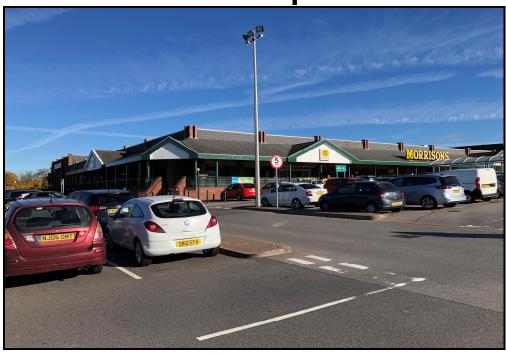

#### **LOCATION**

The unit is situated within a Morrisons Food Store, with other occupiers within the store including a barbers and mobile phone/computer shop.

The Morrisons Store comprises some 80,000 sq ft together with a Petrol Filling Station and large free car park.

The store is prominently located in the centre of Staveley.