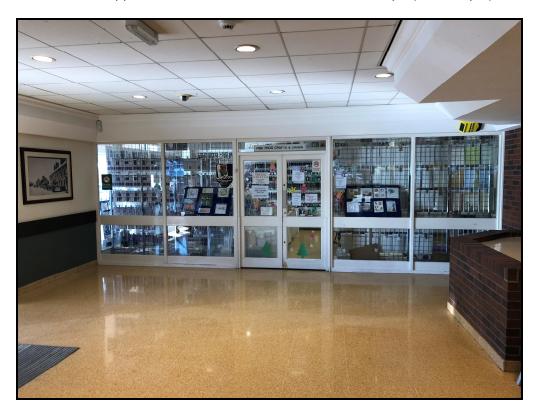

#### **DESCRIPTION**

The unit is fitted with a suspended ceiling with integrated lighting and is located by one of the entrances to the store with the benefit of a display window on to the car park.

#### **ACCOMMODATION**

Unit 3 has an approximate net internal floor area of 407 sq ft (37.81 sq m).