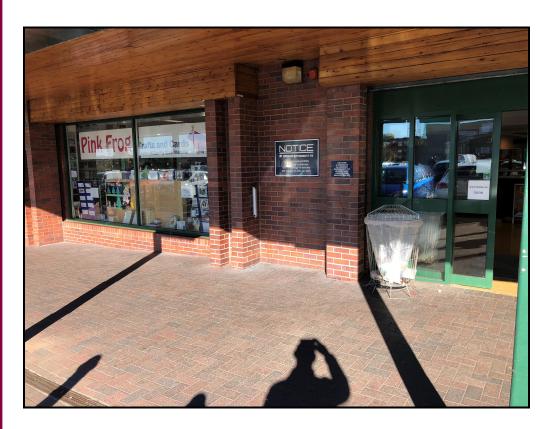

#### **DESCRIPTION**

The unit is fitted with a suspended ceiling with integrated lighting and is located by one of the entrances to the store with the benefit of a display window on to the car park.