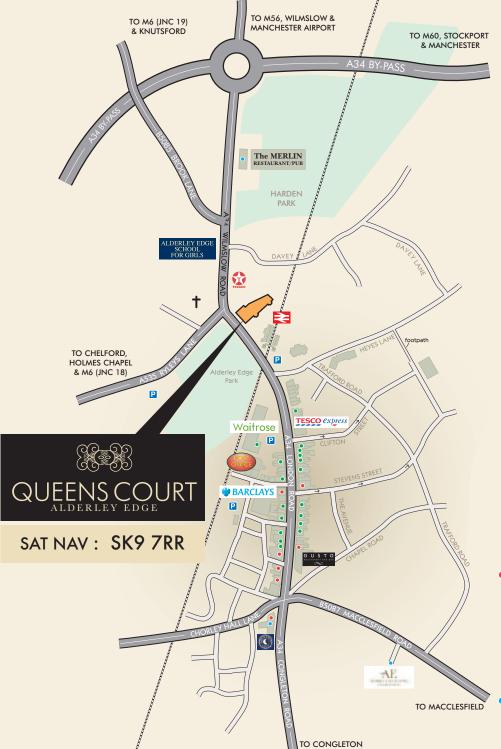

Queens Court has received awards for the restoration and refurbishment including 'The Civic Trust Commendation Award'

- Located immediately next to Alderley Edge railway station and just a few hundred yards to the A34 by-pass.
- A minutes walk to the village centre which benefits from amenities including Banks, Restaurants, Cafés, Bars, Waitrose, Tesco, Post Office, Dry Cleaner's and Pharmacies.

#### Drive times

| A34 By-pass            | 2 mins  |
|------------------------|---------|
| Wilmslow Town Centre   | 5 mins  |
| Handforth Dean         | 10 mins |
| Cheadle Royal          | 12 mins |
| M56 - Junction 6       | 16 mins |
| Manchester Airport     | 16 mins |
| Stockport              | 20 mins |
| M6 - Junction 19       | 22 mins |
| M6 - Junction 18       | 24 mins |
| Manchester City Centre | 30 mins |