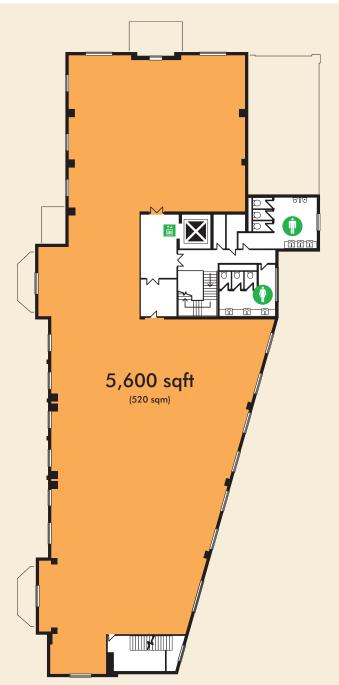

# SECOND FLOOR ACCOMMODATION

- 5,600 sqft (520 sqm)
- Suspended ceilings
- VDU compliant lighting
- Gas central heating
- Conference/meeting room facilities available
- On-site parking available
- On-site building manager