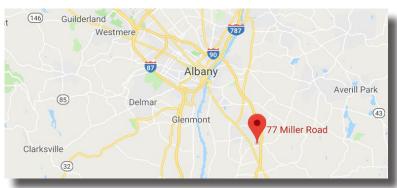

## **Directions**

I-90 to Exit 10, head west on Miller Rd. The Village at Miller Road is on the right. 77 is the building near the 2nd entrance opposite Empire State Blvd.