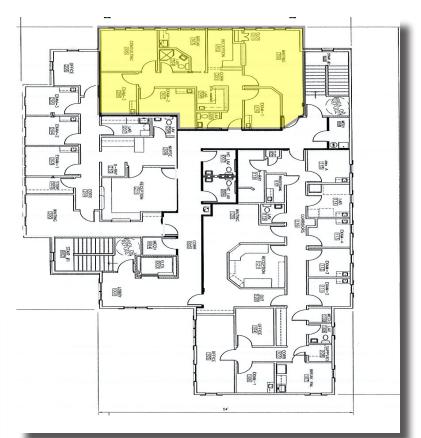

## **Property Features**

- This 1,262RSF space is in move-in condition for almost any type of medical office use.
- The space includes two in-suite bathrooms (one w/shower and bonus second employee entrance/exit into the suite
- This complex consists of two office buildings, a SEFCU bank branch, a Mobil gas station with a Country Store and a Dunkin Donuts with a drive through as well as a Hotel with Conference space all immediately off of I-90, Exit 10 in a highly visible and convenient location
- LBO to be present at showings.

## **Building Information**

Total Building SF: 11,760 SF Available SF: 1,262 SF Zoning: PD-1

Parcel: 1.05 Acres

Parking: 100 Private Spaces

Ceiling Height: 8 ft. Stories: 2

Elevators: 1 (Passenger)
Water: Municipal
Heat: Gas Hot Air
A/C: Central
Construction: Frame
Roof: Shingle