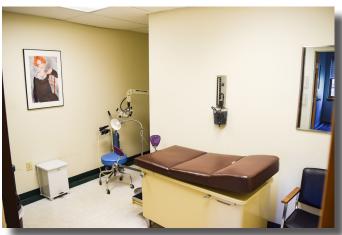

## **Property Features**

- This 1,262RSF space is in move-in condition for almost any type of medical office use.
- The space includes two in-suite bathrooms (one w/shower and bonus second employee entrance/exit into the suite
- This complex consists of two office buildings, a SEFCU bank branch, a Mobil gas station with a Country Store and a Dunkin Donuts with a drive through as well as a Hotel with Conference space all immediately off of I-90, Exit 10 in a highly visible and convenient location
- LBO to be present at showings.