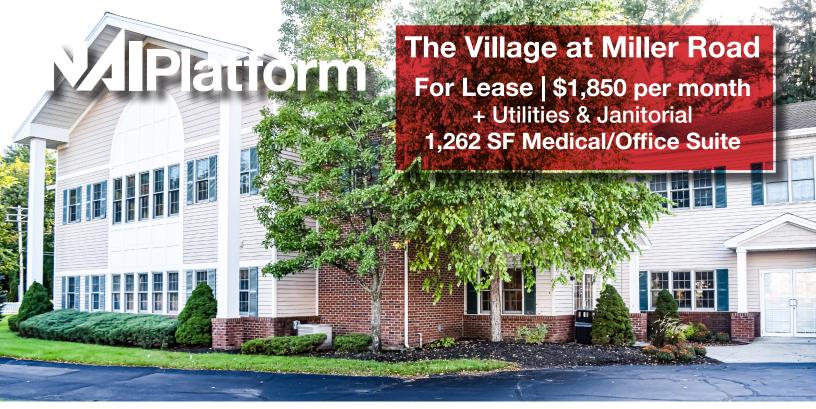

## 77 Miller Road, Schodack NY

## **Property Features**

- This 1,262RSF space is in move-in condition for almost any type of medical office use.
- The space includes two in-suite bathrooms (one w/shower and bonus second employee entrance/exit into the suite
- This complex consists of two office buildings, a SEFCU bank branch, a Mobil gas station with a Country Store and a Dunkin Donuts with a drive through as well as a Hotel with Conference space all immediately off of I-90, Exit 10 in a highly visible and convenient location
- LBO to be present at showings.

## **Building Information**

Total Building SF: 11,760 SF Available SF: 1,262 SF Zoning: PD-1

Parcel: 1.05 Acres

Parking: 100 Private Spaces

Ceiling Height: 8 ft. Stories: 2

Elevators: 1 (Passenger)
Water: Municipal
Heat: Gas Hot Air
A/C: Central
Construction: Frame
Roof: Shingle