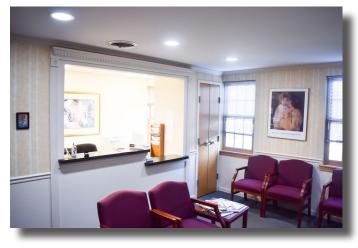

## **Property Features**

- This 1,262RSF space is in move-in condition for almost any type of medical office use.
- The space includes two in-suite bathrooms (one w/shower and bonus second employee entrance/exit into the suite
- This complex consists of two office buildings, a SEFCU bank branch, a Mobil gas station with a Country Store and a Dunkin Donuts with a drive through as well as a Hotel with Conference space all immediately off of I-90, Exit 10 in a highly visible and convenient location
- LBO to be present at showings.