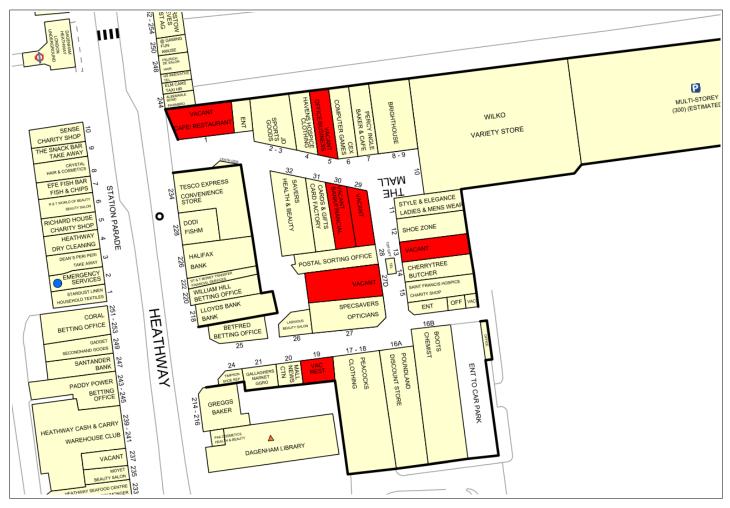

## HEATHWAY SHOPPING CENTRE

Heathway Shopping Centre benefits from a range of both national operators and independent operators, including but not limited to; JD Sports, Wilko, Savers, Card Factory, Peacocks and Boots.

## ACCOMODATION

| Unit       | Ground Floor Sales | Ancillary   | Rent (pax) |
|------------|--------------------|-------------|------------|
| Unit 1     | 1,665 sq ft        | 1,555 sq ft | £50,000    |
| Unit 5     | 1,165 sq ft        | 377 sq ft   | £29,000    |
| Unit 13    | 1,240 sq ft        | 967 sq ft   | £25,500    |
| Unit 19    | 615 sq ft          | 333 sq ft   | £17,000    |
| Unit 27/01 | 2,606 sq ft        | 1,531 sq ft | £47,000    |
| Unit 29    | 1,103 sq ft        | 524 sq ft   | £30,000    |
| Unit 30    | 1,035 sq ft        | 552 sq ft   | £28,000    |