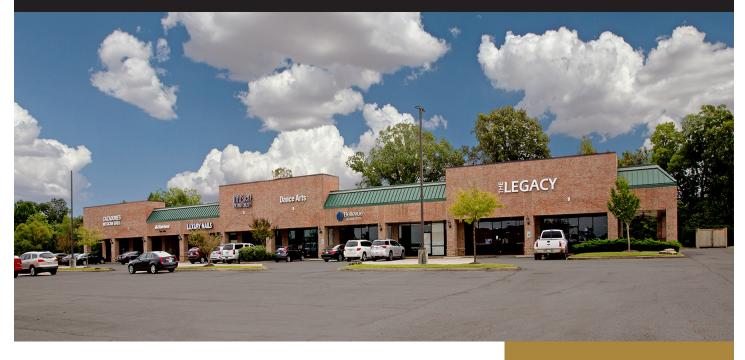

# **Arlington Collection**

11695 Hwy 70 | Arlington, TN

Affordable small-bay retail space, comparable to new construction projects, available in this 17,500 square-foot shopping center fronted by AutoZone and conveniently located right next to the Kroger Shopping and Fuel Center.

### **AMENITIES**

- End unit restaurant space (3,850 SF) with outside patio currently available
- Excellent demographics with average household incomes within a 5-mile radius exceeding \$108,000
- Bays of 1,750 or 3,150 SF ideal for retail showroom or small office services
- Excellent parking for customers and clients
- Signage pylon on heavily traveled Highway 70 and nice brick facade for signage on the building above suites
- Two entrances for easy ingress / egress to center
- Professional local management