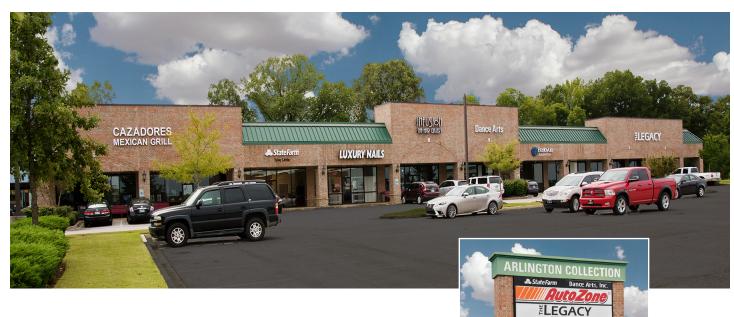

# **Arlington Collection**

11695 Hwy 70 | Arlington, TN

Affordable small-bay retail space, comparable to new construction projects, available in this 17,500 square-foot shopping center fronted by AutoZone and conveniently located right next to the Kroger Shopping and Fuel Center.

### **AMENITIES**

- End unit restaurant space (3,850 SF) with outside patio currently available
- Excellent demographics with average household incomes within a 5-mile radius exceeding \$108,000
- Bays of 1,750 or 3,150 SF ideal for retail showroom or small office services
- Excellent parking for customers and clients
- Signage pylon on heavily traveled Highway 70 and nice brick facade for signage on the building above suites
- Two entrances for easy ingress / egress to center
- Professional local management