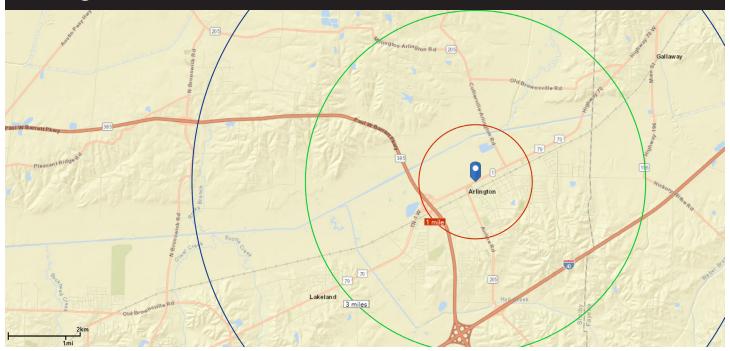

| 2018 Summary             | 1 mile    | 3 miles   | 5 miles   |
|--------------------------|-----------|-----------|-----------|
| Population               | 2,381     | 14,283    | 21,932    |
| Households               | 747       | 4,386     | 6,874     |
| Average Household Income | \$111,120 | \$108,633 | \$109,136 |
| Median Household Income  | \$102,991 | \$100,766 | \$97,847  |