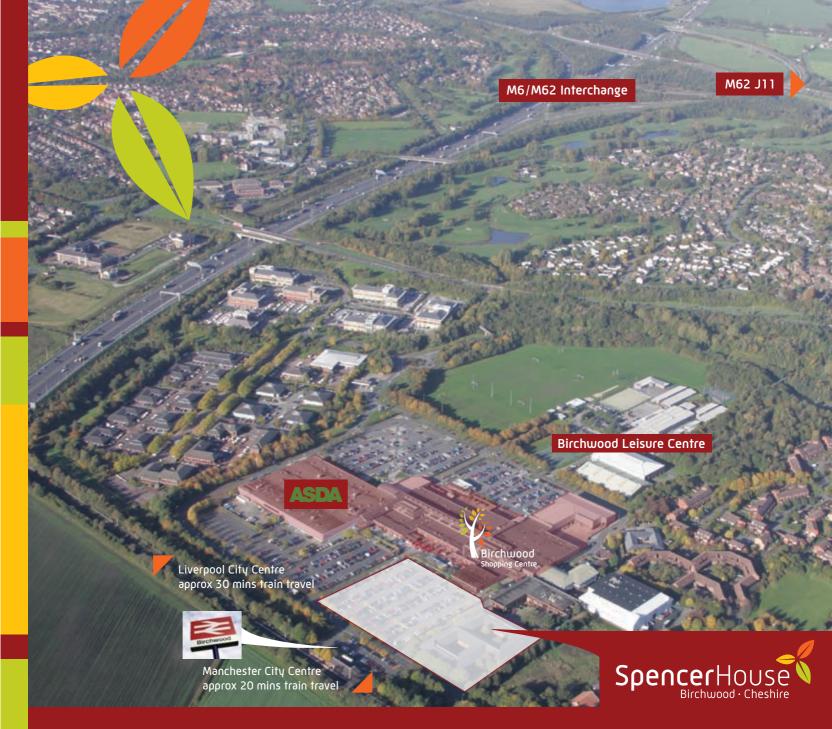

### Location

Spencer House is located adjacent to Birchwood Shopping Centre, the commercial heart of Birchwood, Cheshire. Birchwood is an established business location with over 300 companies occupying 2.5 million sq ft (232,250 sq m) of offices.

Centrally located in the North West region, and with easy access to M6, M62 and M56 motorways, Birchwood makes a logical choice for office operations. The proximity of Birchwood mainline Station also provides the added benefit of regular commuter train services from Manchester and Liverpool and suburban stations in-between.

A wide choice of shopping, leisure and dining facilities are provided in the adjacent circa 300,000 sq ft (27,870 sq m) climate controlled shopping mall and with the convenience of unlimited free car parking, Spencer House delivers "the complete location" for offices.

From either, Junction 11, M62 or Junction 21a, M6 follow the "Birchwood Shopping Centre" or "Birchwood Train Station" signs for the short drive to Spencer House. Spencer House is located directly opposite Birchwood mainline Train Station.