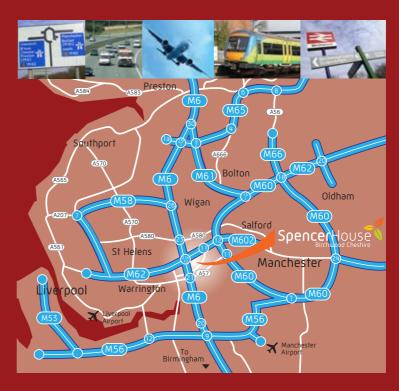

Centrally located in the North West region, and with easy access to M6, M62 and M56 motorways, Birchwood makes a logical choice for office operations. The proximity of Birchwood mainline Station also provides the added benefit of regular commuter train services from Manchester and Liverpool and suburban stations in-between.

From either, Junction 11, M62 or Junction 21a, M6 follow the "Birchwood Shopping Centre" or "Birchwood Train Station" signs for the short drive to Spencer House. Spencer House is located directly opposite Birchwood mainline Train Station.