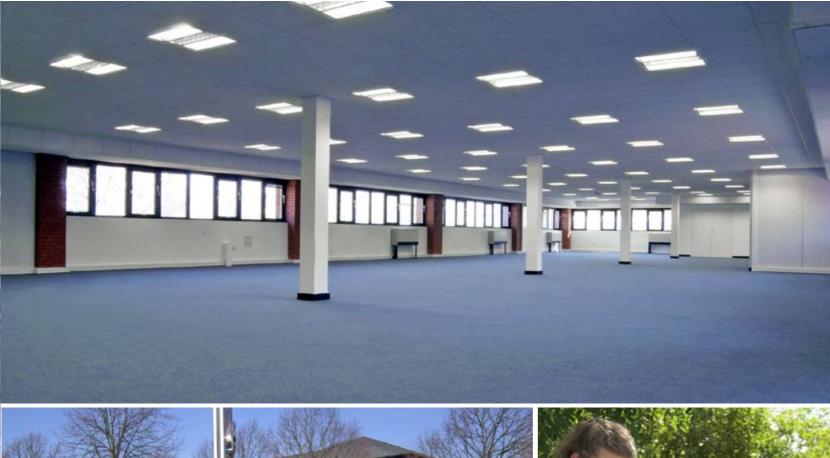

#### Description

Spencer House is a modern 50,000 sq ft (4,645 sq m) two storey office building arranged around two central landscaped courtyards.

Suites are either accessed off the central reception hall, or via their own private entrances.

# Specification

- Perimeter trunking
- Suspended ceilings with LG3 lighting
- 24 hour access
- On-site security / CCTV
- Air cooling and warming units
- DDA compliant
- Open plan suites from 1,000 sq ft
- Dedicated car parking at a ratio of 1 space : 250 sq ft