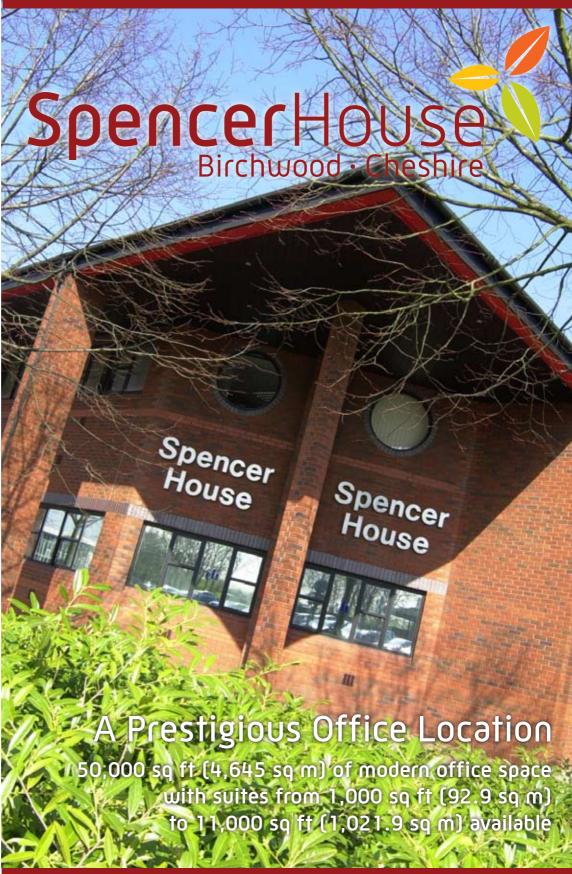

#### Description

Spencer House is a modern 50,000 sq ft (4,645 sq m) two storey office building arranged around two central landscaped courtyards.

Suites are either accessed off the central reception hall, or via their own private entrances.

# SpencerHouse Birchwood · Cheshire