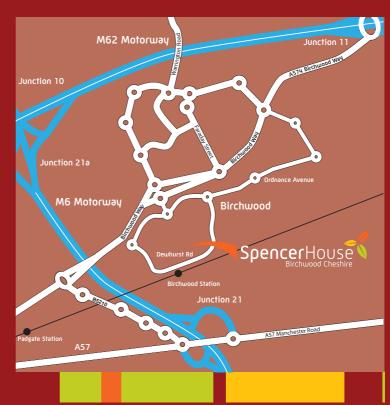

### Location

Spencer House is located adjacent to Birchwood Shopping Centre, the commercial heart of Birchwood, Cheshire. Birchwood is an established business location with over 300 companies occupying 2.5 million sq ft (232,250 sq m) of offices.

Centrally located in the North West region, and with easy access to M6, M62 and M56 motorways, Birchwood makes a logical choice for office operations. The proximity of Birchwood mainline Station also provides the added benefit of regular commuter train services from Manchester and Liverpool and suburban stations in-between.

From either, Junction 11, M62 or Junction 21a, M6 follow the "Birchwood Shopping Centre" or "Birchwood Train Station" signs for the short drive to Spencer House. Spencer House is located directly opposite Birchwood mainline Train Station.