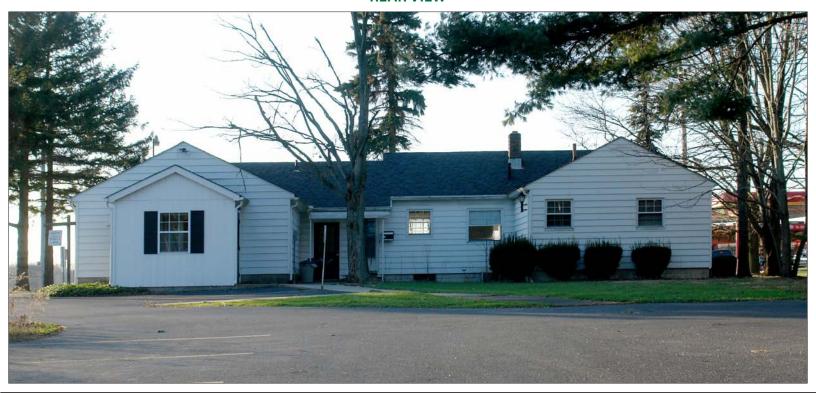

# For Sale - 1.12 Acres of Development Land Signalized Corner SR 44 & SR 14



### 6942 State Route 44, Ravenna, OH 44266





#### PROPERTY OVERVIEW

- 1.12 Acres of Development Land
- Zoned: Commercial
- Hard Corner with Signal at SR 44 & SR 14
- Great Visibility
- All Utilities
- · Adjacent to Active Commercial/Industrial Area
- Close to University Hospital Campus & Ravenna High School
- Existing 2,132 SF Office Building on Property
- · Access to I-80 (OH Turnpike) & I-76

Offered for Sale at: \$325,000

Ronald Midcap II
216.839.2019
RonaldMidcap@HannaCRE.com

Bryan Nichols 216.346.2568 BryanNichols@HannaCRE.com

## For Sale - 1.12 Acres of Development Land Signalized Corner SR 44 & SR 14

#### **FRONT VIEW**



**REAR VIEW**