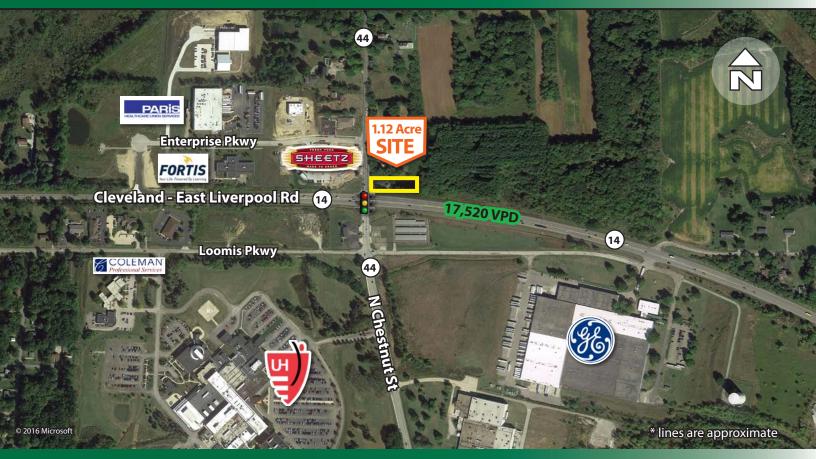

# For Sale - 1.12 Acres of Development Land Signalized Corner SR 44 & SR 14

### 6942 State Route 44, Ravenna, OH 44266

#### PROPERTY OVERVIEW

- 1.12 Acres of Development Land
- Zoned: Commercial
- Hard Corner with Signal at SR 44 & SR 14
- Great Visibility
- All Utilities
- · Adjacent to Active Commercial/Industrial Area
- Close to University Hospital Campus & Ravenna High School
- Existing 2,132 SF Office Building on Property
- · Access to I-80 (OH Turnpike) & I-76