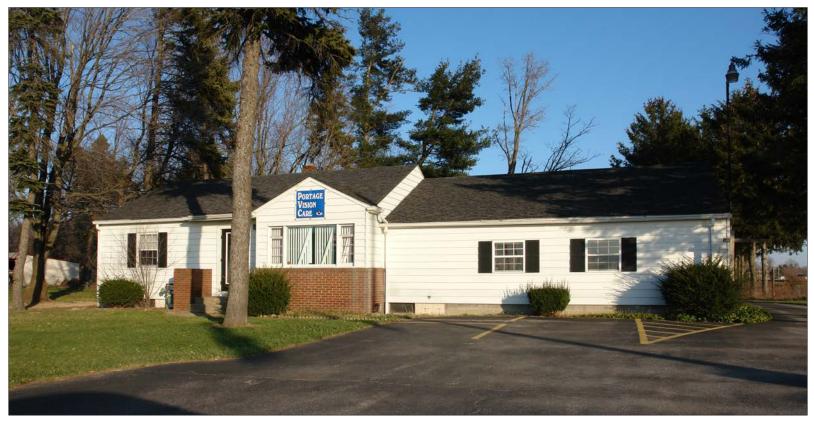

# For Sale - 1.12 Acres of Development Land Signalized Corner SR 44 & SR 14



### 6942 State Route 44, Ravenna, OH 44266





#### PROPERTY OVERVIEW

- 1.12 Acres of Development Land
- Zoned: Commercial
- Hard Corner with Signal at SR 44 & SR 14
- Great Visibility
- All Utilities
- · Adjacent to Active Commercial/Industrial Area
- Close to University Hospital Campus & Ravenna High School
- Existing 2,132 SF Office Building on Property
- · Access to I-80 (OH Turnpike) & I-76

Offered for Sale at: \$325,000

Ronald Midcap II
216.839.2019
RonaldMidcap@HannaCRE.com

Bryan Nichols 216.346.2568 BryanNichols@HannaCRE.com

## For Sale - 1.12 Acres of Development Land Signalized Corner SR 44 & SR 14

#### **FRONT VIEW**



**REAR VIEW**