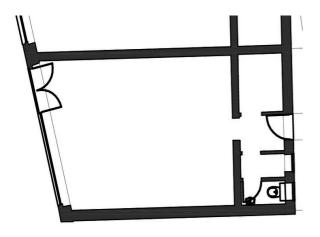

#### **Property details**

| Rent               | £19,000 per annum                                                                |  |
|--------------------|----------------------------------------------------------------------------------|--|
| Est. rates payable | £5,156 per annum                                                                 |  |
| Rates detail       | Small Business Rates for retail premises to be reduced by a 3rd from April 2019. |  |
| Rateable value     | £10,500                                                                          |  |
| UBR 2019/2020      | 0.491                                                                            |  |
| Planning class     | A1                                                                               |  |
| Available from     | 24/02/2020                                                                       |  |
| Size               | 437 Sq ft                                                                        |  |
| Insurance          | £243.12                                                                          |  |
| VAT charges        | The building is elected for VAT which is chargeable on the rent.                 |  |
| Lease details      | New lease available directly from the Landlord                                   |  |
| EPC certificate    | Available on request                                                             |  |

| Unit            | Floor  | Size sq ft |
|-----------------|--------|------------|
| 11 St Ives Road | Ground | 437        |