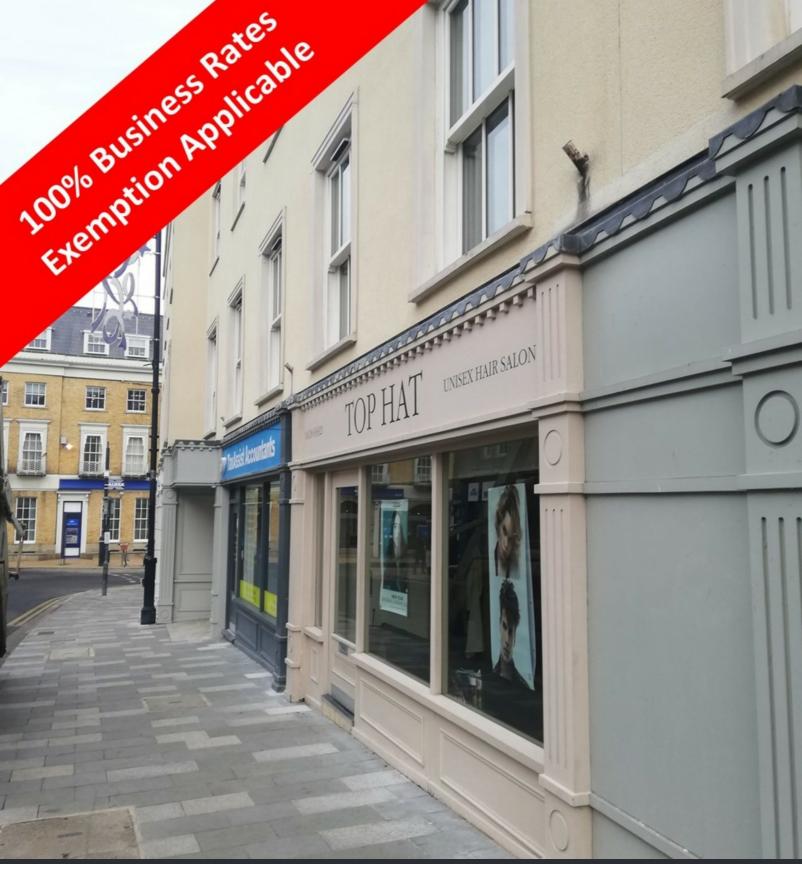

AVAILABLE TO LET

## 11 St Ives Road, Maidenhead

Maidenhead, Windsor and Maidenhead SL6 1QS

Mixed use for rent, 437 sq ft, £19,000 per annum

To request a viewing call us on 01494 671331 For more information visit https://www.realla.co.uk/m/45585-11-st-ives-road-maidenhead

### Prime Shop to Let on St Ives Road, Maidenhead

Located next to the High Street with a £19,000 pax rent.

#### **Highlights**

- Air Conditioning
- Economical Rent
- Free Business Rates For Qualifying Occupiers
- Parking available on a separate annual licence