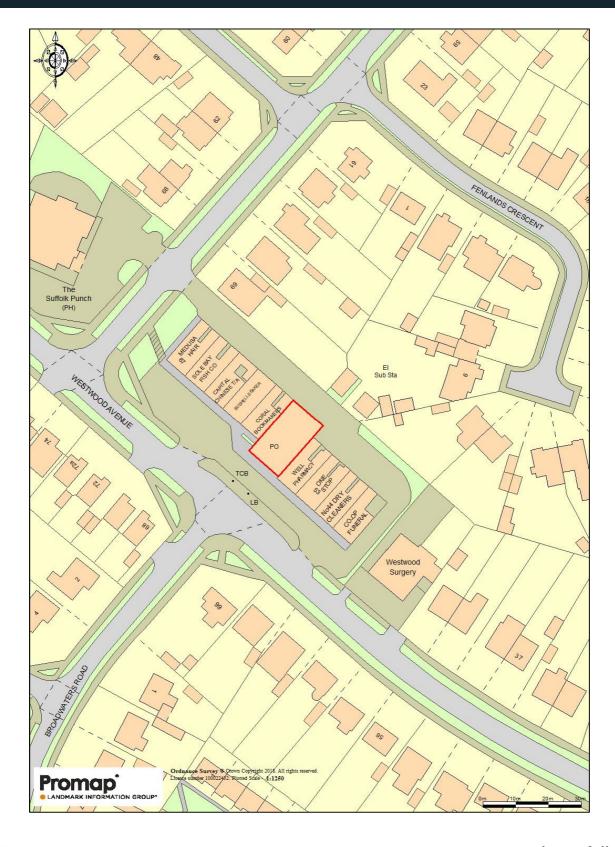

The subject property is situated to the South West of the Town within a residential development along Westwood Avenue.

The subject property is directly adjoined by Coral Bookmakers and Well Pharmacy. Other occupiers in the parade include One Stop, a dry cleaners, Bushells Bakers, Capital Chinese takeaway, Sole Bay Fish and Chip Shop and Medusa Hair.

The property benefits from a share car park to the front and shared access road to the rear.