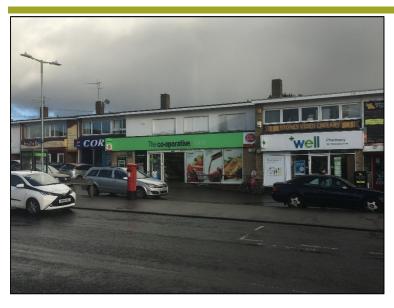

The subject property is situated to the South West of the Town within a residential development along Westwood Avenue.

The subject property is directly adjoined by Coral Bookmakers and Well Pharmacy. Other occupiers in the parade include One Stop, a dry cleaners, Bushells Bakers, Capital Chinese takeaway, Sole Bay Fish and Chip Shop and Medusa Hair.

#### **DESCRIPTION**

The property comprises a mid terraced two storey brick built retail unit with a mixture of pitched felt and flat roof construction. The accommodation comprises ground floor retail sales together with first floor ancillary storage/accommodation. The first floor accommodation is a mixture of warehouse and ancillary staff/storage.