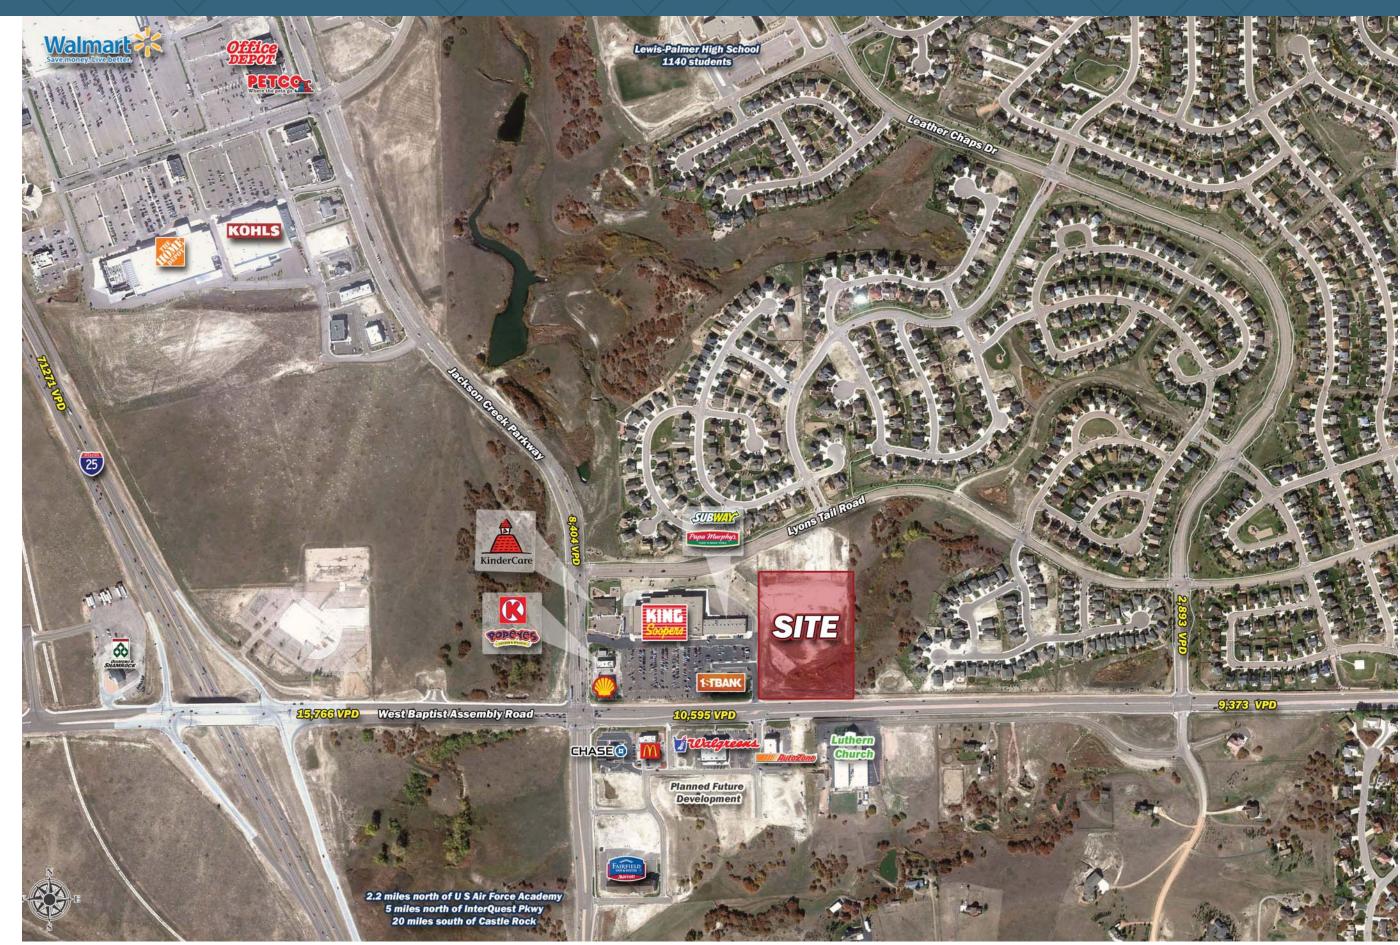

# Pad Sites Available

West Baptist Rd & Jackson Creek Pkwy | Monument, CO

#### **Overview**

**AVAILABLE** 2.35 acres

RATE Contact Broker for Pricing

### Description

- · Great visibility and access from Baptist Rd
- Close proximity to I-25
- Strong retail synergies
- Prominent monument signage on W Baptist Rd

## **Traffic Counts**

| I-25: North of W Baptist Rd               | 71,271 VPD |
|-------------------------------------------|------------|
| W Baptist Rd: East of I-25                | 15,766 VPD |
| W Baptist Rd: East of Jackson Creek Pkwy  | 10,595 VPD |
| Jackson Creek Pkwy: North of W Baptist Rd | 8,404 VPD  |

Source: CDOT