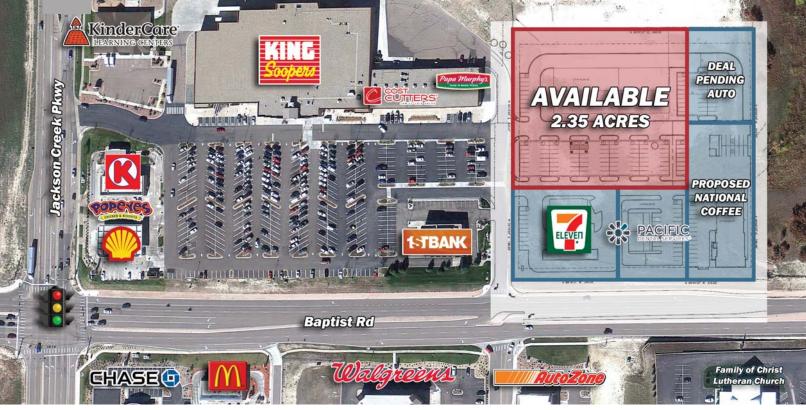

# Pad Sites Available

West Baptist Rd & Jackson Creek Pkwy | Monument, CO

#### **Overview**

**AVAILABLE** 2.35 acres

RATE Contact Broker for Pricing

### Description

- · Great visibility and access from Baptist Rd
- Close proximity to I-25
- Strong retail synergies
- Prominent monument signage on W Baptist Rd