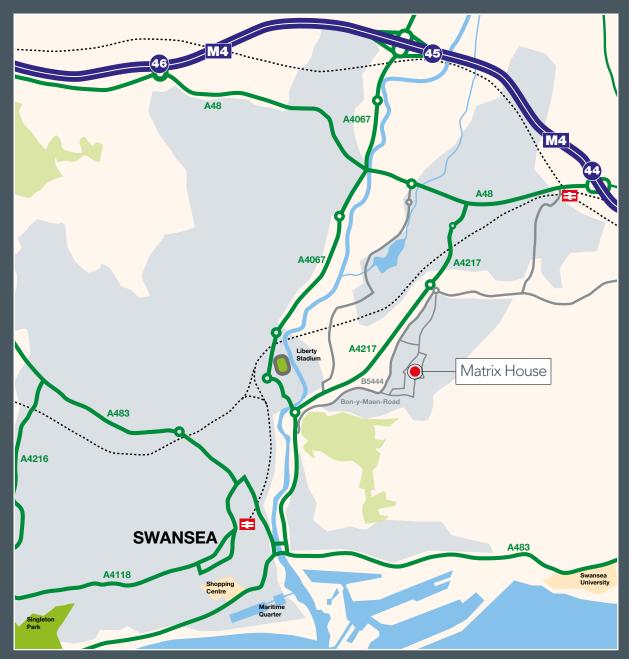

#### Location

Situated in the heart of the Swansea Business Park, Matrix House offers superb open plan, modern accommodation within easy access of both Swansea city centre and the M4. Swansea is the second largest city in Wales with a local population of 239,000 (2011 Census) and a catchment of 1.5 million within an hour's drive. Swansea is the administrative and commercial centre for the West Wales region.

Matrix House is situated only 2.7 miles from Swansea central which offers regular services to Cardiff and London with the quickest journey time to London of approximately 3 hours. Swansea benefits from a first class university with a population of over 10,000 students.

| Destination             | Distance (miles) |
|-------------------------|------------------|
| Swansea Central Station | 2.7              |
| Liberty Stadium         | 1.2              |
| M4 Junction 44          | 3.1              |
| Carmarthen              | 22               |
| Cardiff                 | 42               |
| Bristol                 | 81               |
| London                  | 187              |

## Vibrant Location

Matrix house is situated in the centre of the Swansea Enterprise Park with a variety of national and international companies in the surrounding area.