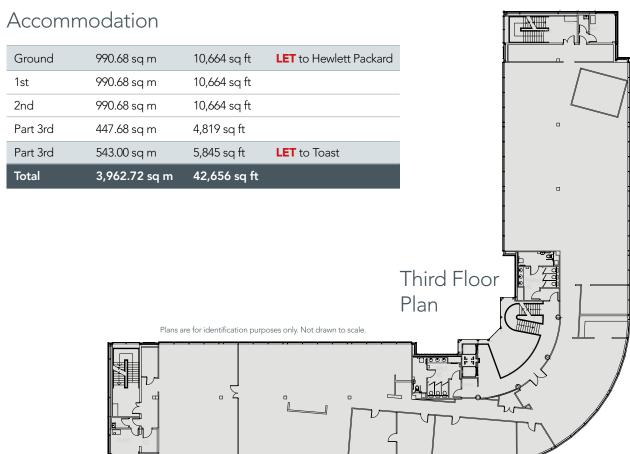

# **Building Specifications**

The large floor plates offer comfortable and practical high quality office space

- Full height reception area
- Four pipe fan coil comfort cooled system
- Fully accessible raised floors
- Suspended ceilings with recessed lighting
- Fully carpeted
- 2 passenger lifts with internal and external views
- Generous car parking
- 24 hour access and security

### Matrix House • Beaufort Reach • Landore • Swansea SA6 8RE

Plans are for identification purposes only. Not drawn to scale