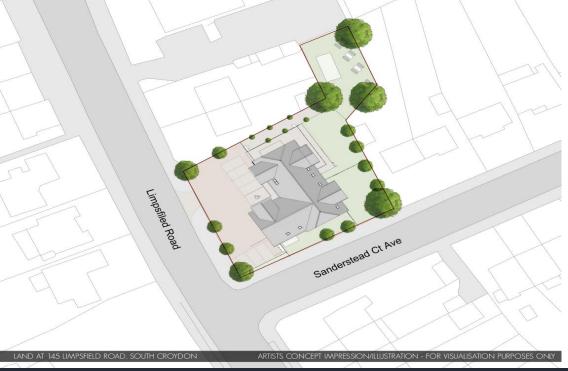

## Description

Located on the outskirts of Sanderstead Village, South Croydon this well positioned corner plot with significant frontage to Limpsfield Road.

Whilst the total current built lettable area extends to some 536.31 sqm there is still a significant amount of unutilised land on the site which provides great opportunity for further development.