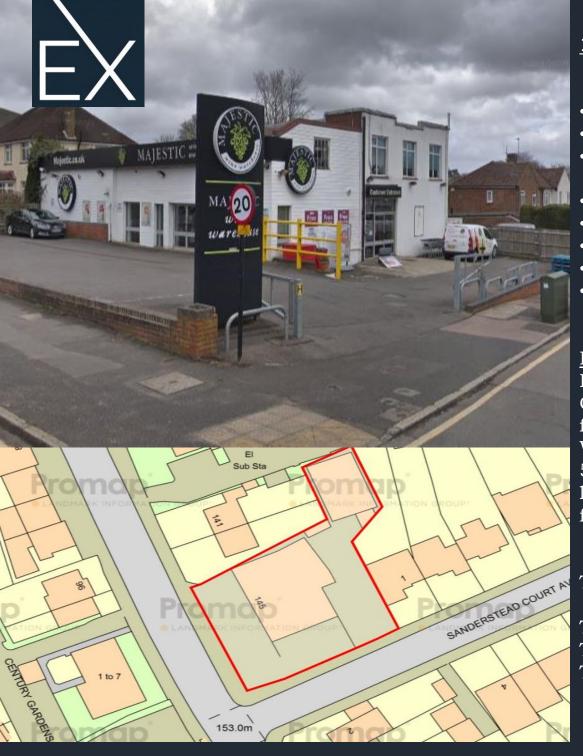

## 145, Limpsfield Road, South Croydon, Surrey, CR2 9LG

- Freehold extensive Corner Site
- Site area 0.33 Acres
- Significant opportunity for investment or redevelopment
- Three separate tenancies
- · Current income £79,000 Per annum
- Initial Yield 5.3%
- · Can be offered with Vacant Possession
- Completion of April 2020 offered

## Description

Located on the outskirts of Sanderstead Village, South Croydon this well positioned corner plot with significant frontage to Limpsfield Road.

Whilst the total current built lettable area extends to some 536.31 sqm there is still a significant amount of unutilised land on the site which provides great opportunity for further development.