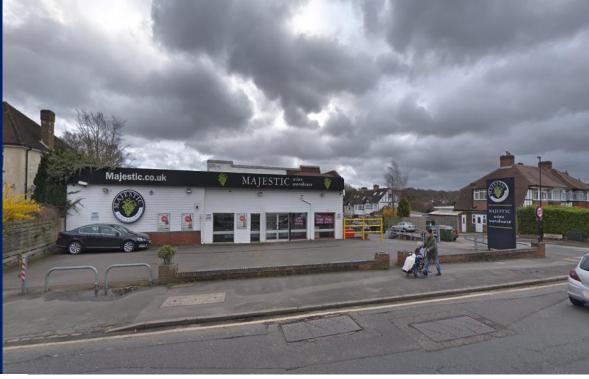

## Description

Located on the outskirts of Sanderstead Village, South Croydon this well positioned corner plot with significant frontage to Limpsfield Road.

Whilst the total current built lettable area extends to some 536.31 sqm there is still a significant amount of unutilised land on the site which provides great opportunity for further development.