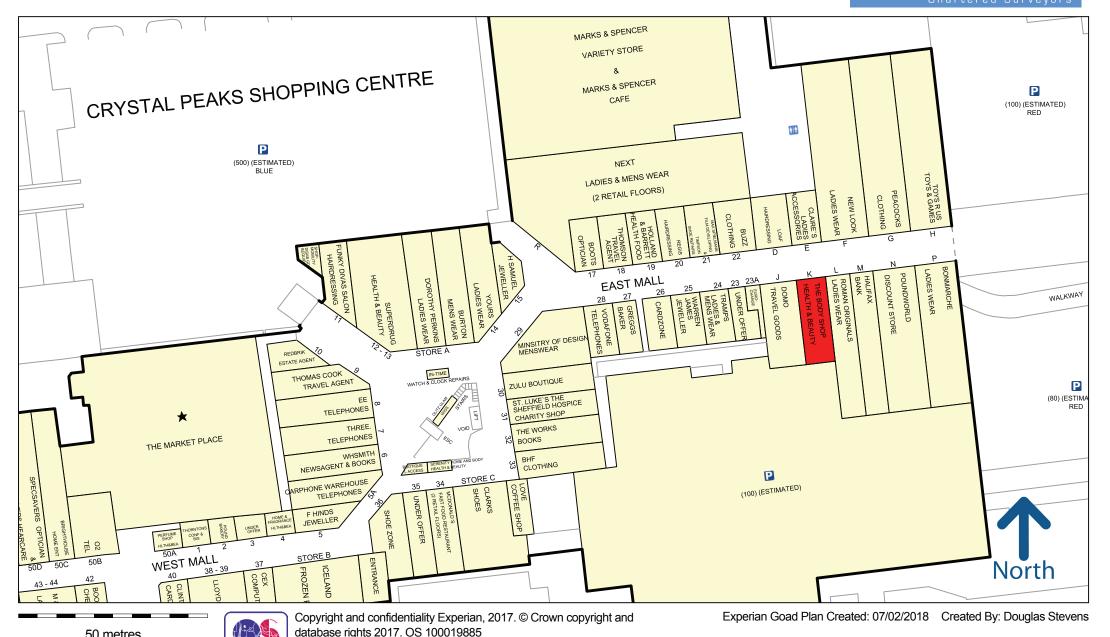

### Location

The premises occupy a prime trading location on East Mall close to New Look, Peacocks and Roman Originals. Other nearby retailers include Poundworld, Warren James and Vodafone.

### **Situation**

Crystal Peaks is a major regional shopping centre destination located 7 miles south east of Sheffield City Centre with an annual footfall of approximately 11 million.

The 635,000 sq ft centre is anchored by a 90,000 sq ft Sainsburys and a 56,000 sq ft Marks & Spencer. Other key retailers include Next, Wilkinson, New Look and Clarks. The centre also benefits from being adjacent to Crystal Peaks and Drakehouse Retail Park.