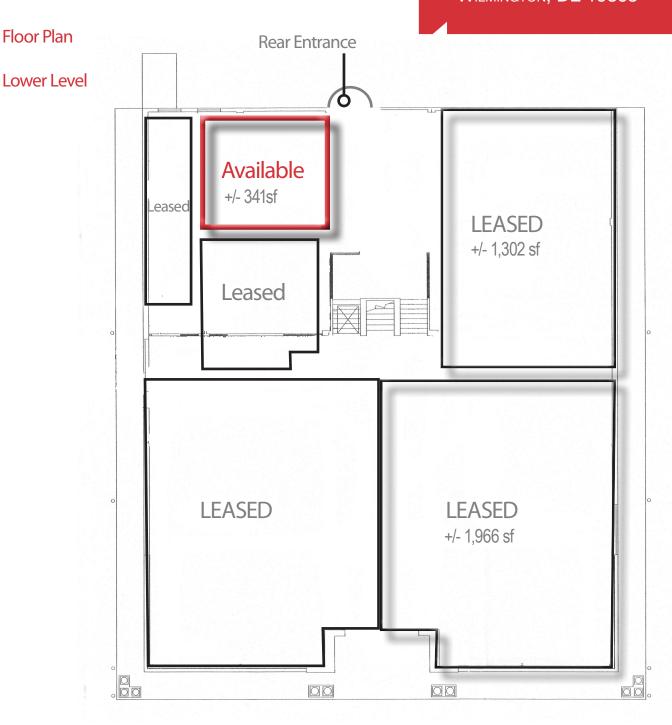

+/- 341 SF RETAIL
SPACE FOR LEASE

3300 CONCORD PIKE

- Only One Space Left! +/- 341 SF Furnished Office Available Immediately
- \$1,000/ mo. Full Service
- Join Neuro Fitness & Therapy & Delaware Title Loans
- Great visibility from both northbound & southbound lanes of Route 202
- Heart of Delaware's Top Retail Corridor
- Take Advantage of Tax Free Shopping in Delaware!