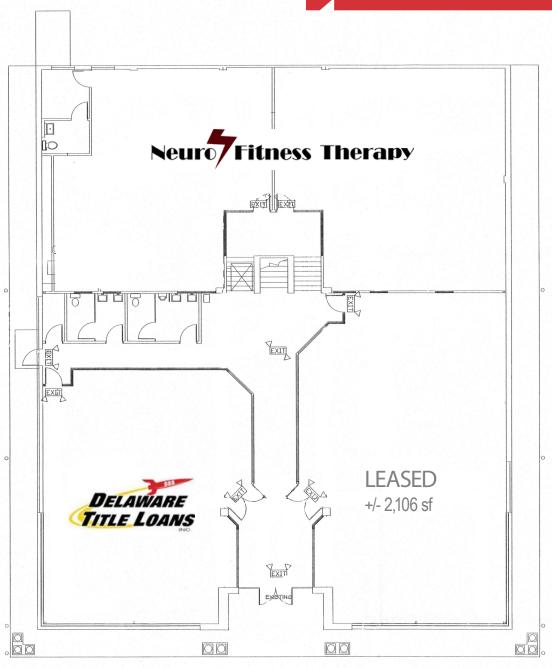

+/- 341 SF RETAIL
SPACE FOR LEASE

3300 CONCORD PIKE

- Only One Space Left! +/- 341 SF Furnished Office Available Immediately
- \$1,000/ mo. Full Service
- Join Neuro Fitness & Therapy & Delaware Title Loans
- Great visibility from both northbound & southbound lanes of Route 202
- Heart of Delaware's Top Retail Corridor
- Take Advantage of Tax Free Shopping in Delaware!