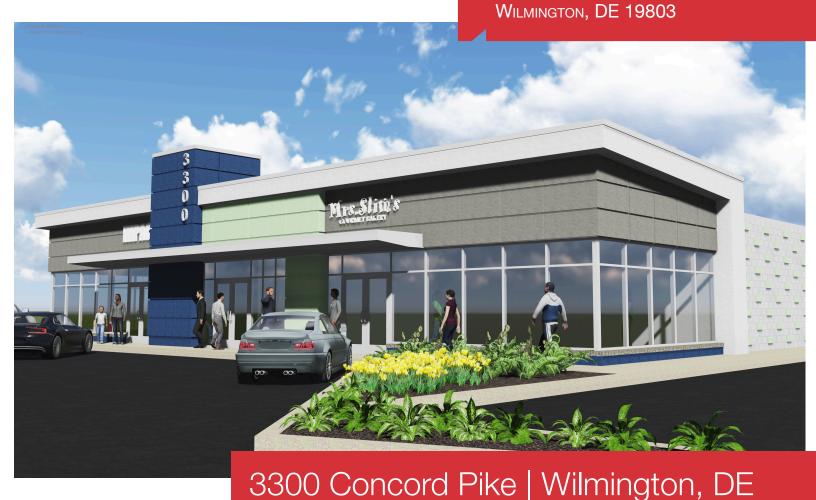

+/- 341 SF RETAIL
SPACE FOR LEASE

3300 CONCORD PIKE

- Only One Space Left! +/- 341 SF Furnished Office Available Immediately
- \$1,000/ mo. Full Service
- Join Neuro Fitness & Therapy & Delaware Title Loans
- Great visibility from both northbound & southbound lanes of Route 202
- Heart of Delaware's Top Retail Corridor
- Take Advantage of Tax Free Shopping in Delaware!

# RETAIL SPACE FOR LEASE 3300 CONCORD PIKE WILMINGTON, DE 19803

Concord Pike