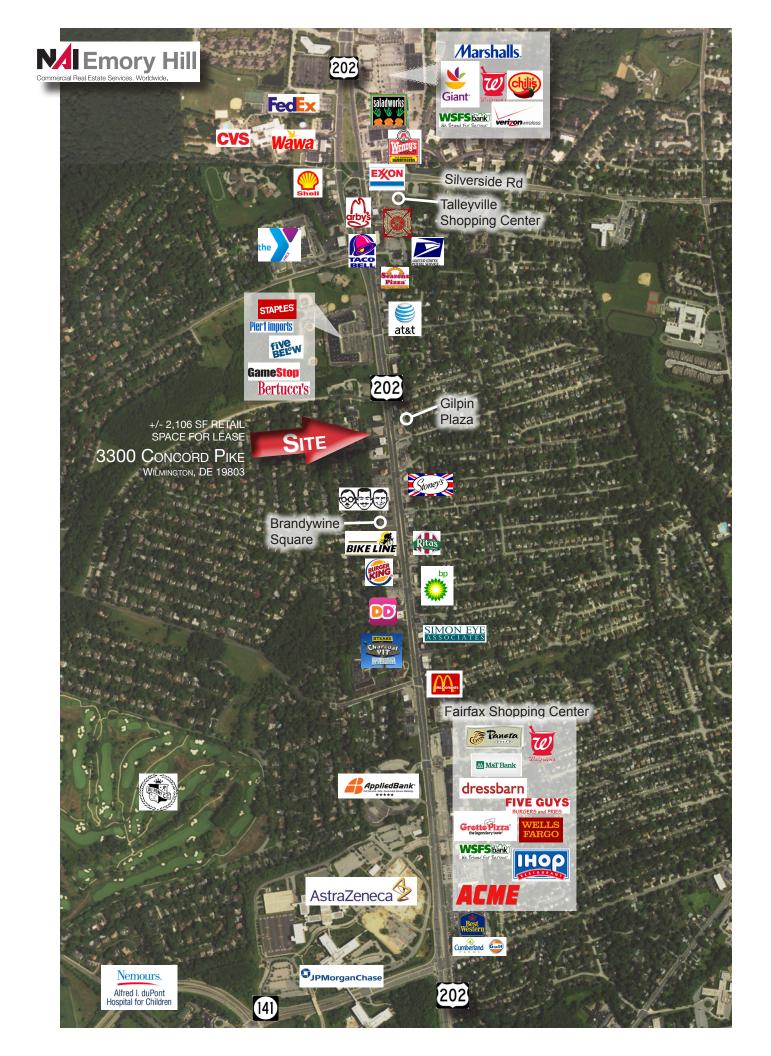

+/- 341 SF RETAIL
SPACE FOR LEASE

3300 CONCORD PIKE

- Only One Space Left! +/- 341 SF Furnished Office Available Immediately
- \$1,000/ mo. Full Service
- Join Neuro Fitness & Therapy & Delaware Title Loans
- Great visibility from both northbound & southbound lanes of Route 202
- Heart of Delaware's Top Retail Corridor
- Take Advantage of Tax Free Shopping in Delaware!

Traffic Count: 50,359 A.A.D.T

5 Mile Demographics: Population: 190,456

Avg. HH Income: \$99,757

# RETAIL SPACE FOR LEASE 3300 CONCORD PIKE WILMINGTON, DE 19803

Concord Pike