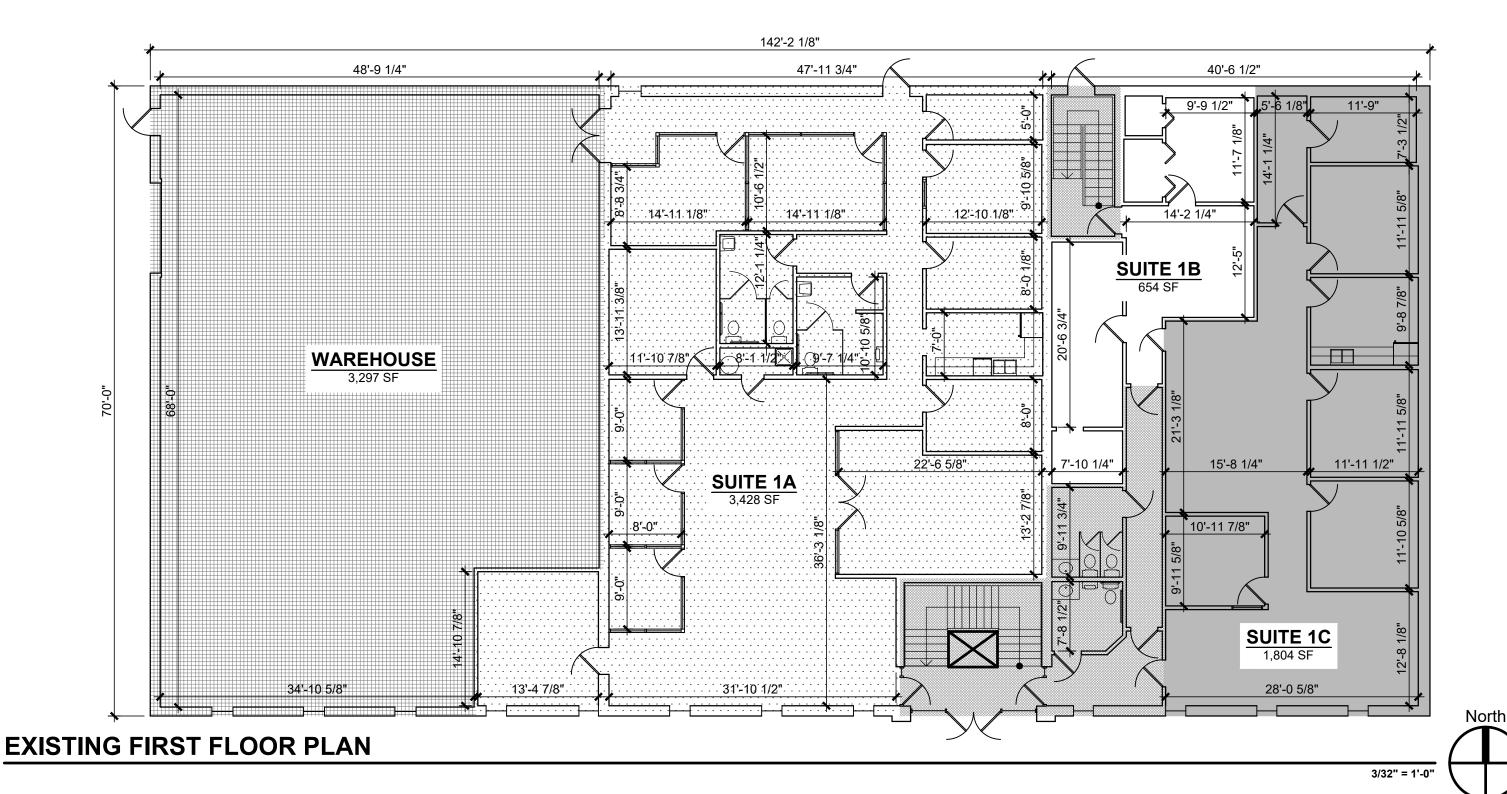

### **SUITE BREAKDOWN**

WAREHOUSE - 3,297 SF SUITE 1A - 3,428 SF SUITE 1B - 654 SF SUITE 1C - 1,804 SF COMMON AREA - 770 SF

- 1. DO NOT SCALE DRAWINGS, CONSULT ARCHITECT REGARDING ANY CONFLICTS.
  - 2. ALL DIMENSIONS ARE FROM FACE OF FINISHED STUD OR FACE OF **EXISTING CONSTRUCTION, UNLESS** NOTED OTHERWISE. ALL EXTERIOR DIMENSIONS ARE NOMINAL -CONSTRUCTION DIMENSIONS TO BE ACTUAL.

**GENERAL NOTES** 

- 3. CONTRACTOR TO VERIFY ALL DIMENSIONS AND CONDITIONS OF **EXISTING SPACES PRIOR TO ANY DESIGN OR CONSTRUCTION** WORK.
- 4. VERIFY ALL CRITICAL DIMENSIONS WITHIN AND/OR RELATED TO THE EXISTING CONSTRUCTION. **DIMENSIONS INDICATED WERE DETERMINED BY INFORMATION** FROM EXISTING DRAWINGS.

### 4004 E. Morgan Avenue

Existing Floor Plan - First Floor

| Designed By:          | 05053.1.003-A    |  |
|-----------------------|------------------|--|
| Drawn By:<br>JET      | Date: 09/13/2018 |  |
| Filename: 05053.1.003 | - AX01.dwg       |  |