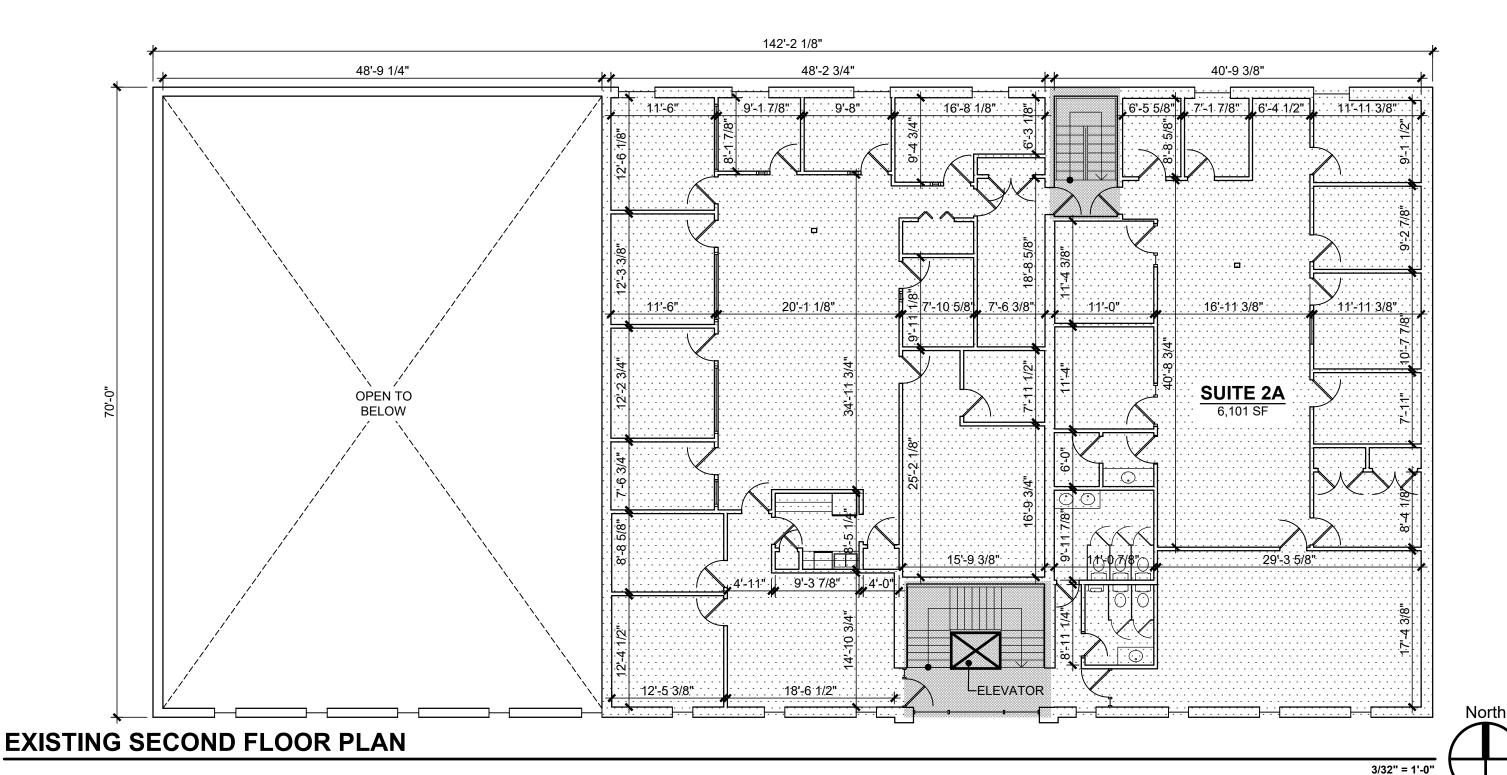

#### **SUITE BREAKDOWN**

FIRST FLOOR TOTAL = 9,953 SF GROSS SECOND FLOOR TOTAL = 6,462 SF GROSS

BUILDING TOTAL = 16,415 SF GROSS

SUITE 2A - 6,101 SF COMMON AREA - 361 SF

### **GENERAL NOTES**

- 1. DO NOT SCALE DRAWINGS, CONSULT ARCHITECT REGARDING ANY CONFLICTS.
- 2. ALL DIMENSIONS ARE FROM FACE OF FINISHED STUD OR FACE OF **EXISTING CONSTRUCTION, UNLESS** NOTED OTHERWISE. ALL EXTERIOR DIMENSIONS ARE NOMINAL -CONSTRUCTION DIMENSIONS TO BE ACTUAL.
- 3. CONTRACTOR TO VERIFY ALL DIMENSIONS AND CONDITIONS OF **EXISTING SPACES PRIOR TO ANY DESIGN OR CONSTRUCTION** WORK.
- 4. VERIFY ALL CRITICAL DIMENSIONS WITHIN AND/OR RELATED TO THE EXISTING CONSTRUCTION. **DIMENSIONS INDICATED WERE DETERMINED BY INFORMATION** FROM EXISTING DRAWINGS.

#### 4004 E Existing F

| Merce Avenue                               | Designed By:                     | Job Number: 05053.1.003-A |
|--------------------------------------------|----------------------------------|---------------------------|
| E. Morgan Avenue Floor Plan - Second Floor | Drawn By:<br>JET                 | Date: 09/12/2018          |
|                                            | Filename: 05053.1.003 - AX01.dwg |                           |