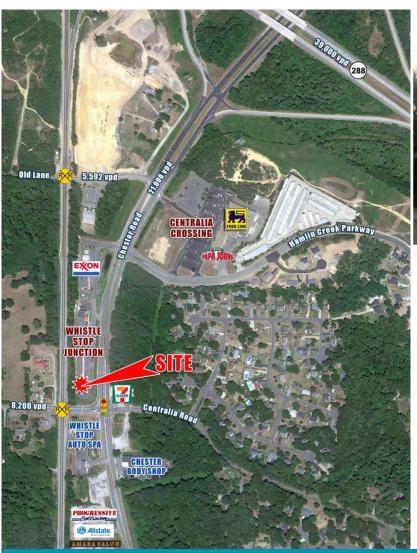

### **Property Features**

- Wonderful end unit location
- Investment opportunity or owner occupant until April, 2019
- 100% leased as of April, 2013
- Great parking and visibility

- Chester Road 12,000 VPD
- Route 288 45,000 VPD
- Sales price: New Reduced Price \$230,000