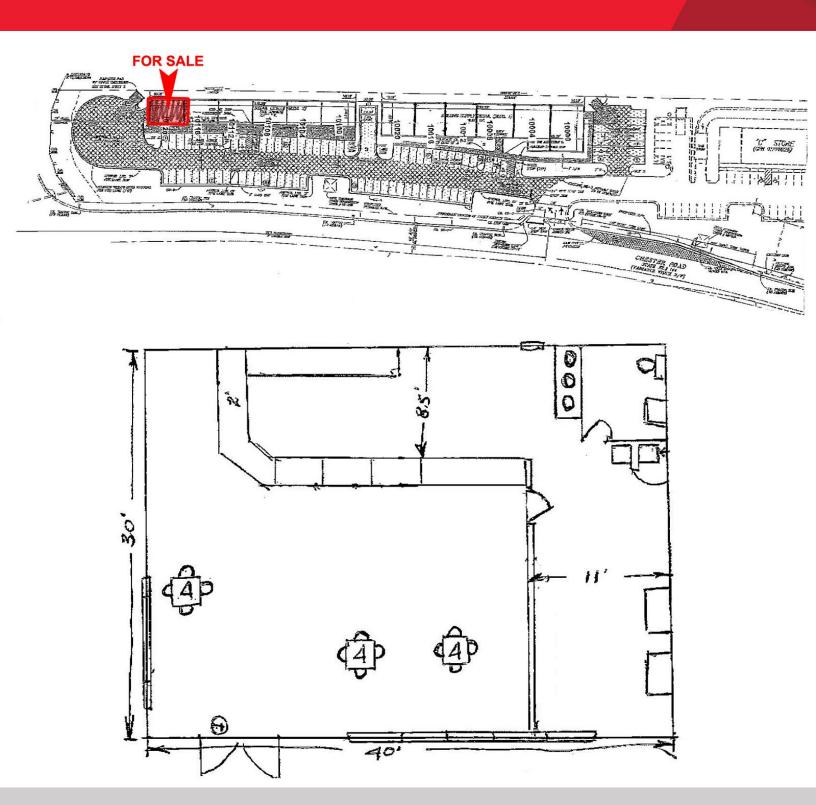

### **Property Features**

- Wonderful end unit location
- Investment opportunity or owner occupant until April, 2019
- 100% leased as of April, 2013
- Great parking and visibility

- Chester Road 12,000 VPD
- Route 288 45,000 VPD
- Sales price: New Reduced Price \$230,000