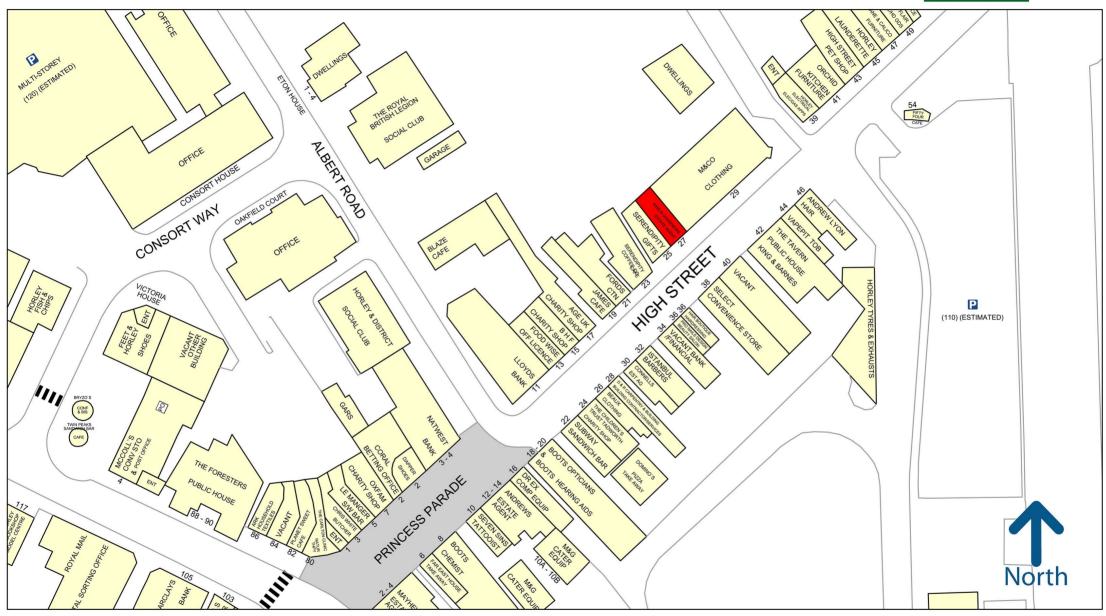

The property occupies a busy location on the High Street with occupiers in the immediate vicinity including **M&Co**, **Lloyds Bank**, **Boots**, **Subway** and **Age UK** to name but a few. The town's main car parks at Consort Way and Victoria Way are also easily accessible. A street traders plan is attached.