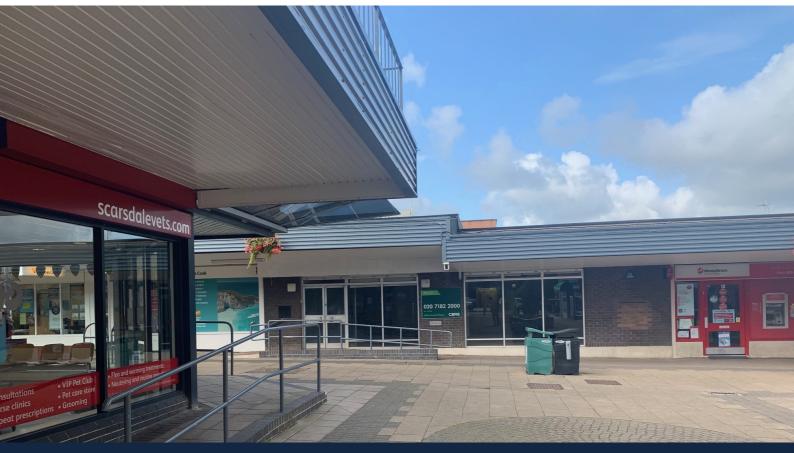

# TO LET

Unit 14 - 16 Park Farm Shopping Centre, Allestree, Derby DE22 200

#### Description

A self-contained ground floor retail unit, the property has double glazed aluminium framed shop frontage with a kitchen, male/female WCs, a small ancillary area and office to the rear with access to service yard for deliveries.