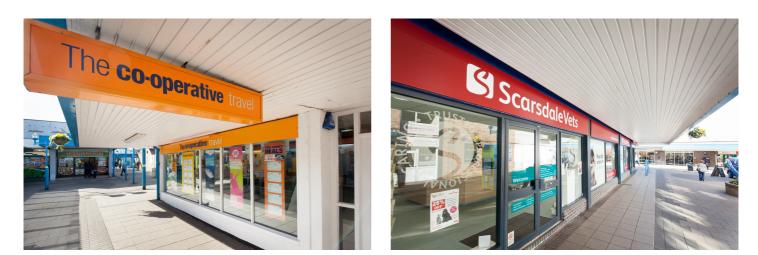

### RETAIL

- Ground floor retail unit of 2,271 sq ft
- Within busy district shopping mall
- Excellent free on-site parking
- Occupiers include Co-op Food Store, Wilkinsons, Boots, Farmfoods, Dominos and Papa Johns

Park Farm totals approximately 165,000 sq ft of retail space with anchor tenants such as Wilkinsons, Co-op Food Store, Boots, Farmfoods, Dominos and Papa Johns, along with a range of regional and independent retailers within 4 stores and 48 shops.