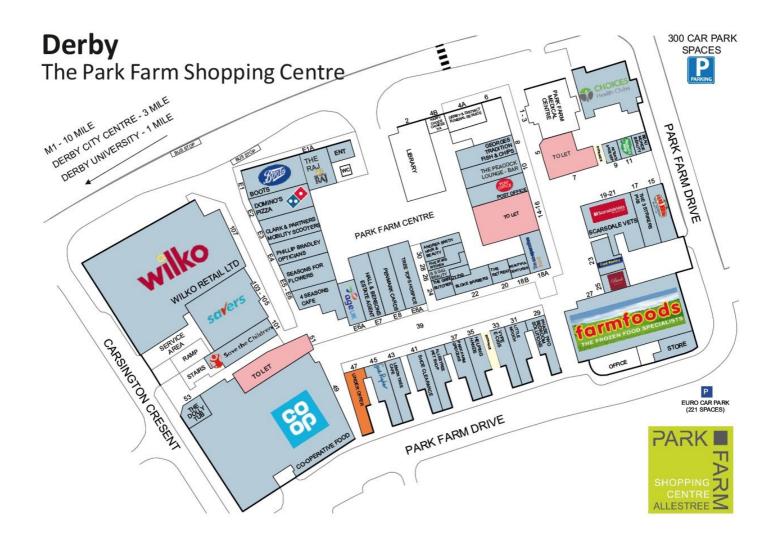

### RETAIL

- Ground floor retail unit of 2,271 sq ft
- Within busy district shopping mall
- Excellent free on-site parking
- Occupiers include Co-op Food Store, Wilkinsons, Boots, Farmfoods, Dominos and Papa Johns

Park Farm totals approximately 165,000 sq ft of retail space with anchor tenants such as Wilkinsons, Co-op Food Store, Boots, Farmfoods, Dominos and Papa Johns, along with a range of regional and independent retailers within 4 stores and 48 shops.

There is free customer parking on-site for approximately 400 cars and a centre manager on-site.