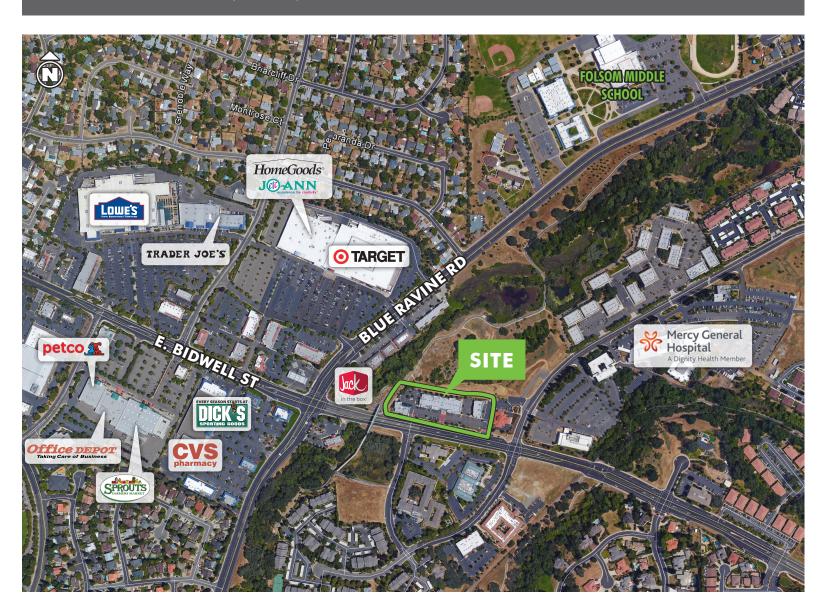

## PROPERTY HIGHLIGHTS

- + Trail Creek Crossing is located on a busy street that sees approximately 31,699 cars per day
- + Located in central Folsom next to large anchored shopping centers including Target, Lowe's, Raley's, Sprouts, CVS and Dick's Sporting Goods
- + Large populations of students surround the Center by Folsom Middle School (±1,236 students) and Folsom Lake Junior College (±8,034 students)
- + Mercy Folsom Hospital is located directly behind the Center employing approximately 670 employees

## MAJOR TENANTS IN THE CENTER