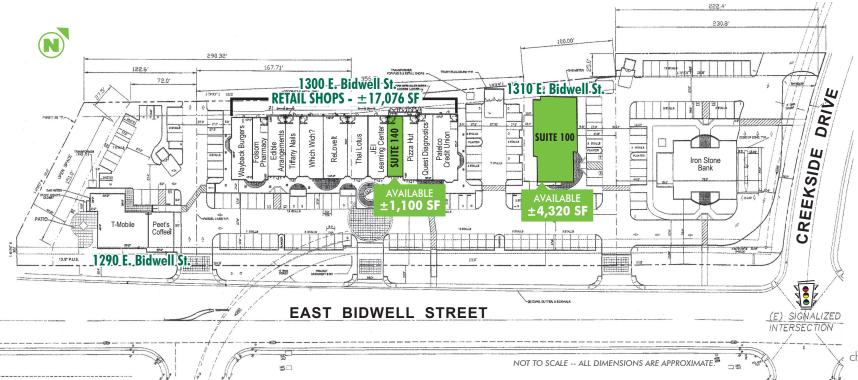

## AVAILABILITY - FOR LEASE

+ Bldg. 1300, Suite 140: ±1,100 SF

+ Bldg. 1310, Suite 100: ±4,320 SF (free standing building)

# Trail Creek Crossing

1300 EAST BIDWELL STREET, FOLSOM, CA 95630

| Address | Suite | Tenant              |
|---------|-------|---------------------|
| 1290    | 100   | T-Mobile            |
| 1290    | 110   | Peet's Coffee & Tea |
| 1300    | 100   | Wayback Burgers     |
| 1300    | 105   | Folsom Pharmacy     |
| 1300    | 110   | Edible Arrangements |
| 1300    | 115   | Tiffany Nails       |
| 1300    | 120   | Which Wich?         |
| 1300    | 125   | ReLovelt            |
|         |       |                     |

| Address | Suite | Tenant               |  |
|---------|-------|----------------------|--|
| 1300    | 130   | Thai Lotus           |  |
| 1300    | 135   | JEI Learning Center  |  |
| 1300    | 140   | AVAILABLE            |  |
| 1300    | 145   | Pizza Hut            |  |
| 1300    | 150   | Quest Diagnostic     |  |
| 1300    | 155   | Patelco Credit Union |  |
| 1310    | 100   | AVAILABLE            |  |
|         |       |                      |  |