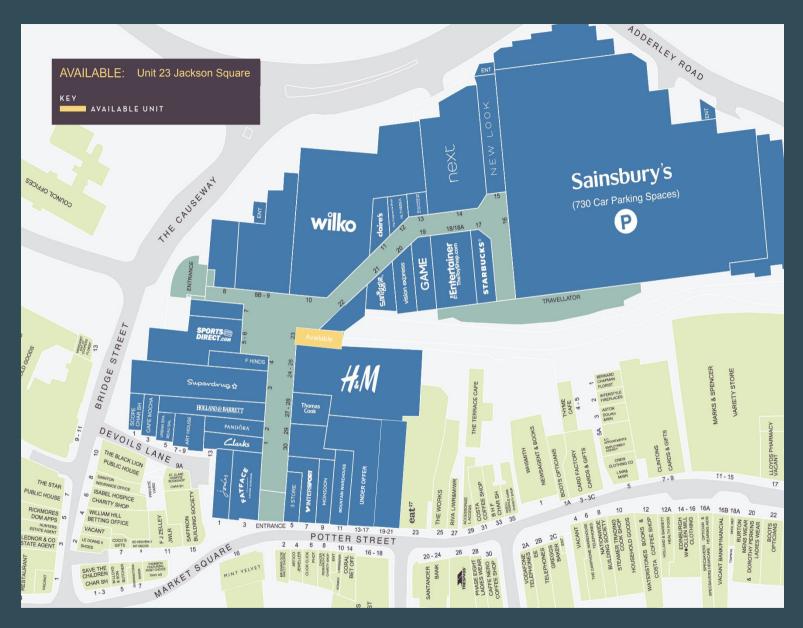

### LOCATION

Jackson Square is the principal shopping centre destination in Bishop's Stortford, anchored by a **Sainsbury's** superstore. The centre provides the town's main car parking facility with over 750 spaces. Recent new lettings include **H&M**, **Mountain Warehouse** and **Smiggle**.

The centre has been recently refurbished with contemporary mall finishes and a new more prominent entrance onto Potter Street. The unit is situated adjacent to **H&M** and opposite **Sports Direct**.