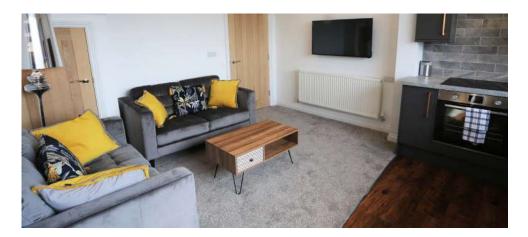

## The specification includes;

- Spacious living area and bedroom
- 8 with internal gallery/mezzanine
- Contemporary kitchen & shower rooms
- White goods installed
- Laminate and carpeted floors
- Fully furnished
- Large windows provide generous natural light

#### The specification includes;

- Spacious living area and bedroom
- 16 with internal gallery/mezzanine
- Contemporary kitchen & shower rooms
- White goods installed
- Karndean and carpeted floors
- Fully furnished
- Large windows provide generous natural light