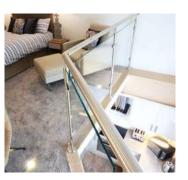

## The specification includes;

- Spacious living area and bedroom
- 8 with internal gallery/mezzanine
- Contemporary kitchen & shower rooms
- White goods installed
- Laminate and carpeted floors
- Fully furnished
- Large windows provide generous natural light

#### The specification includes;

- Spacious living area and bedroom
- 16 with internal gallery/mezzanine
- Contemporary kitchen & shower rooms
- White goods installed
- Karndean and carpeted floors
- Fully furnished
- Large windows provide generous natural light