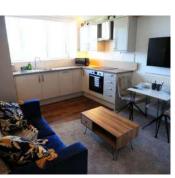

Deal House is one of the first buildings of its kind in Yorkshire, substantially self sufficient in energy production, powered by its own green energy.

The new apartments at Deal House are perfect for young professionals and mature students. They each have a modern design and are fully furnished, whilst retaining some of the buildings' original, historicial features. They are green, comfortable and very well equipped.

## The specification includes;

- Spacious living area and bedroom
- 8 with internal gallery/mezzanine
- Contemporary kitchen & shower rooms
- White goods installed
- Laminate and carpeted floors
- Fully furnished
- Large windows provide generous natural light

#### The specification includes;

- Spacious living area and bedroom
- 16 with internal gallery/mezzanine
- Contemporary kitchen & shower rooms
- White goods installed
- Karndean and carpeted floors
- Fully furnished
- Large windows provide generous natural light