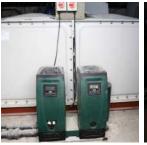

# 120kw Ground Source Heat Pumps

Located on site and extracting heat from the ground, which then heats both the central heating system and hot water supply.