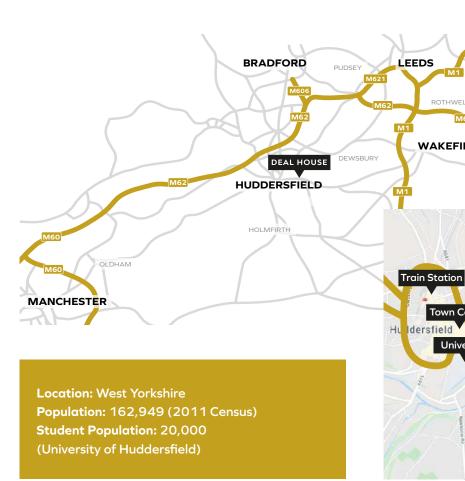

# **WHY INVEST IN HUDDERSFIELD**

Huddersfield is a three hour car journey to London, a 15 minute train journey to Leeds and 45 minute to Manchester city centre. It has good connections to the M62 and M1. Its great accessibility attracts various large companies and investors from all around the world.

Recently, Kirklees Council has unveiled its plan to become an 'economic powerhouse' with priorities to advance connectivity with excellent digital and green infrastructure.

WAKEFIELD

Town Centre

University