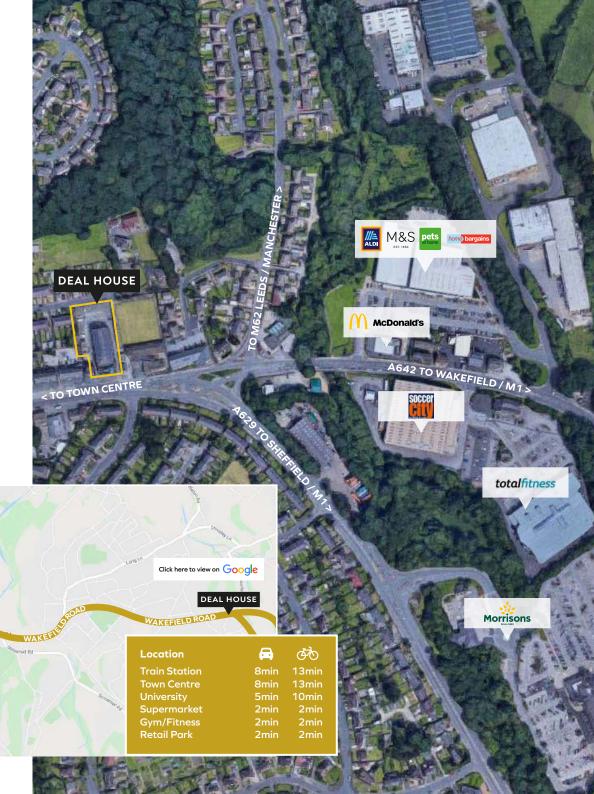

The location of the building is approximately 10 minutes away from Huddersfield town centre by car or local transport. There is a retail park minutes away from the building which is home to many shops and fast food outlets. There is also a gym/fitness site plus a major supermarket, only a short walk away.