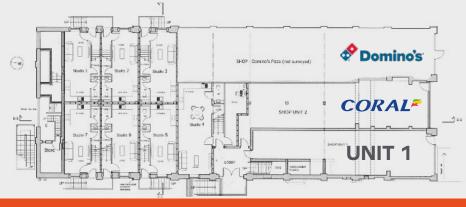

The three retail units are let to excellent covenants each having a modern fit out and shop front.

# **UNIT 1**

Unit 1 is under offer to a local covenant at £16,000 pa, rising to £18,000 pa in year 3.

Unit 2 let to Coral Racing Limited T/A Coral on a full repairing and insuring lease for a term of 10 years from 13/09/2016 at £18,000 pa with a rent review on 13/09/2021.

Unit 3 let to D P Realty Ltd t/a Domino's Pizza on a full repairing and insuring lease for a term of 15 years from 10/09/2013 at £19,100 pa with a further rent review on 10/09/2023.

# **FLOOR AREAS**

 Unit 1
 Under Offer
 892 sf
 83 sq m

 Unit 2
 Coral
 1390 sf
 130 sq m

 Unit 3
 Domino's
 1469 sf
 136 sq m

| 1 Bed Apartment   | 870 sf                                                                                                                                                                                                                                                                                                                                                                                                                                                                                                                                                                                                                                                                                                              | 81 sq m                                                                                                                                                                                                                                                                                                                                                                                                                                                                                                                                                                                                                                                                                                                                                                                                                                                                                     |
|-------------------|---------------------------------------------------------------------------------------------------------------------------------------------------------------------------------------------------------------------------------------------------------------------------------------------------------------------------------------------------------------------------------------------------------------------------------------------------------------------------------------------------------------------------------------------------------------------------------------------------------------------------------------------------------------------------------------------------------------------|---------------------------------------------------------------------------------------------------------------------------------------------------------------------------------------------------------------------------------------------------------------------------------------------------------------------------------------------------------------------------------------------------------------------------------------------------------------------------------------------------------------------------------------------------------------------------------------------------------------------------------------------------------------------------------------------------------------------------------------------------------------------------------------------------------------------------------------------------------------------------------------------|
| 1 Bed Maisonette  | 800 sf                                                                                                                                                                                                                                                                                                                                                                                                                                                                                                                                                                                                                                                                                                              | 74 sq m                                                                                                                                                                                                                                                                                                                                                                                                                                                                                                                                                                                                                                                                                                                                                                                                                                                                                     |
| 1 Bed Maisonette  | 645 sf                                                                                                                                                                                                                                                                                                                                                                                                                                                                                                                                                                                                                                                                                                              | 60 sq m                                                                                                                                                                                                                                                                                                                                                                                                                                                                                                                                                                                                                                                                                                                                                                                                                                                                                     |
| 1 Bed Maisonette  | 645 sf                                                                                                                                                                                                                                                                                                                                                                                                                                                                                                                                                                                                                                                                                                              | 60 sq m                                                                                                                                                                                                                                                                                                                                                                                                                                                                                                                                                                                                                                                                                                                                                                                                                                                                                     |
| 1 Bed Maisonette  | 645 sf                                                                                                                                                                                                                                                                                                                                                                                                                                                                                                                                                                                                                                                                                                              | 60 sq m                                                                                                                                                                                                                                                                                                                                                                                                                                                                                                                                                                                                                                                                                                                                                                                                                                                                                     |
| 1 Bed Maisonette  | 645 sf                                                                                                                                                                                                                                                                                                                                                                                                                                                                                                                                                                                                                                                                                                              | 60 sq m                                                                                                                                                                                                                                                                                                                                                                                                                                                                                                                                                                                                                                                                                                                                                                                                                                                                                     |
| 1 Bed Maisonette  | 645 sf                                                                                                                                                                                                                                                                                                                                                                                                                                                                                                                                                                                                                                                                                                              | 60 sq m                                                                                                                                                                                                                                                                                                                                                                                                                                                                                                                                                                                                                                                                                                                                                                                                                                                                                     |
| 1 Bed Maisonette  | 695 sf                                                                                                                                                                                                                                                                                                                                                                                                                                                                                                                                                                                                                                                                                                              | 65 sq m                                                                                                                                                                                                                                                                                                                                                                                                                                                                                                                                                                                                                                                                                                                                                                                                                                                                                     |
| 1 Bed Apartment   | 760 sf                                                                                                                                                                                                                                                                                                                                                                                                                                                                                                                                                                                                                                                                                                              | 71 sq m                                                                                                                                                                                                                                                                                                                                                                                                                                                                                                                                                                                                                                                                                                                                                                                                                                                                                     |
| 1 Bed Apartment   | 520 sf                                                                                                                                                                                                                                                                                                                                                                                                                                                                                                                                                                                                                                                                                                              | 48 sq m                                                                                                                                                                                                                                                                                                                                                                                                                                                                                                                                                                                                                                                                                                                                                                                                                                                                                     |
| 1 Bed Apartment   | 410 sf                                                                                                                                                                                                                                                                                                                                                                                                                                                                                                                                                                                                                                                                                                              | 38 sq m                                                                                                                                                                                                                                                                                                                                                                                                                                                                                                                                                                                                                                                                                                                                                                                                                                                                                     |
| 2 Bed Apartment   | 753 sf                                                                                                                                                                                                                                                                                                                                                                                                                                                                                                                                                                                                                                                                                                              | 70 sq m                                                                                                                                                                                                                                                                                                                                                                                                                                                                                                                                                                                                                                                                                                                                                                                                                                                                                     |
| 2 Bed Apartment   | 800 sf                                                                                                                                                                                                                                                                                                                                                                                                                                                                                                                                                                                                                                                                                                              | 74 sq m                                                                                                                                                                                                                                                                                                                                                                                                                                                                                                                                                                                                                                                                                                                                                                                                                                                                                     |
| 1 Bed Maisonette  | 600 sf                                                                                                                                                                                                                                                                                                                                                                                                                                                                                                                                                                                                                                                                                                              | 55 sq m                                                                                                                                                                                                                                                                                                                                                                                                                                                                                                                                                                                                                                                                                                                                                                                                                                                                                     |
| 1 Bed Maisonette  | 515 sf                                                                                                                                                                                                                                                                                                                                                                                                                                                                                                                                                                                                                                                                                                              | 48 sq m                                                                                                                                                                                                                                                                                                                                                                                                                                                                                                                                                                                                                                                                                                                                                                                                                                                                                     |
| 1 Bed Maisonette  | 600 sf                                                                                                                                                                                                                                                                                                                                                                                                                                                                                                                                                                                                                                                                                                              | 55 sq m                                                                                                                                                                                                                                                                                                                                                                                                                                                                                                                                                                                                                                                                                                                                                                                                                                                                                     |
| 1 Bed Maisonette  | 515 sf                                                                                                                                                                                                                                                                                                                                                                                                                                                                                                                                                                                                                                                                                                              | 48 sq m                                                                                                                                                                                                                                                                                                                                                                                                                                                                                                                                                                                                                                                                                                                                                                                                                                                                                     |
| 1 Bed Maisonette  | 600 sf                                                                                                                                                                                                                                                                                                                                                                                                                                                                                                                                                                                                                                                                                                              | 55 sq m                                                                                                                                                                                                                                                                                                                                                                                                                                                                                                                                                                                                                                                                                                                                                                                                                                                                                     |
| 1 Bed Maisonette  | 515 sf                                                                                                                                                                                                                                                                                                                                                                                                                                                                                                                                                                                                                                                                                                              | 48 sq m                                                                                                                                                                                                                                                                                                                                                                                                                                                                                                                                                                                                                                                                                                                                                                                                                                                                                     |
| 1 Bed Apartment   | 600 sf                                                                                                                                                                                                                                                                                                                                                                                                                                                                                                                                                                                                                                                                                                              | 55 sq m                                                                                                                                                                                                                                                                                                                                                                                                                                                                                                                                                                                                                                                                                                                                                                                                                                                                                     |
| 1 Bed Apartment   | 515 sf                                                                                                                                                                                                                                                                                                                                                                                                                                                                                                                                                                                                                                                                                                              | 48 sq m                                                                                                                                                                                                                                                                                                                                                                                                                                                                                                                                                                                                                                                                                                                                                                                                                                                                                     |
| 1 Bed Maisonette  | 540 sf                                                                                                                                                                                                                                                                                                                                                                                                                                                                                                                                                                                                                                                                                                              | 50 sq m                                                                                                                                                                                                                                                                                                                                                                                                                                                                                                                                                                                                                                                                                                                                                                                                                                                                                     |
| 1 Bed Maisonette  | 485 sf                                                                                                                                                                                                                                                                                                                                                                                                                                                                                                                                                                                                                                                                                                              | 45 sq m                                                                                                                                                                                                                                                                                                                                                                                                                                                                                                                                                                                                                                                                                                                                                                                                                                                                                     |
| 1 Bed Maisonette  | 538 sf                                                                                                                                                                                                                                                                                                                                                                                                                                                                                                                                                                                                                                                                                                              | 50 sq m                                                                                                                                                                                                                                                                                                                                                                                                                                                                                                                                                                                                                                                                                                                                                                                                                                                                                     |
| 1 Bed Maisonette  | 515 sf                                                                                                                                                                                                                                                                                                                                                                                                                                                                                                                                                                                                                                                                                                              | 48 sq m                                                                                                                                                                                                                                                                                                                                                                                                                                                                                                                                                                                                                                                                                                                                                                                                                                                                                     |
| 1 Bed Maisonette  | 538 sf                                                                                                                                                                                                                                                                                                                                                                                                                                                                                                                                                                                                                                                                                                              | 50 sq m                                                                                                                                                                                                                                                                                                                                                                                                                                                                                                                                                                                                                                                                                                                                                                                                                                                                                     |
| 1 Bed Maisonette  | 515 sf                                                                                                                                                                                                                                                                                                                                                                                                                                                                                                                                                                                                                                                                                                              | 48 sq m                                                                                                                                                                                                                                                                                                                                                                                                                                                                                                                                                                                                                                                                                                                                                                                                                                                                                     |
| 1 Bed Maisonette  | 600 sf                                                                                                                                                                                                                                                                                                                                                                                                                                                                                                                                                                                                                                                                                                              | 55 sq m                                                                                                                                                                                                                                                                                                                                                                                                                                                                                                                                                                                                                                                                                                                                                                                                                                                                                     |
| 1 Bed Maisonette  | 690 sf                                                                                                                                                                                                                                                                                                                                                                                                                                                                                                                                                                                                                                                                                                              | 64 sq m                                                                                                                                                                                                                                                                                                                                                                                                                                                                                                                                                                                                                                                                                                                                                                                                                                                                                     |
| Management Suite  | 538 sf                                                                                                                                                                                                                                                                                                                                                                                                                                                                                                                                                                                                                                                                                                              | 50 sq m                                                                                                                                                                                                                                                                                                                                                                                                                                                                                                                                                                                                                                                                                                                                                                                                                                                                                     |
| Reception Offices | 320 sf                                                                                                                                                                                                                                                                                                                                                                                                                                                                                                                                                                                                                                                                                                              | 30 sq m                                                                                                                                                                                                                                                                                                                                                                                                                                                                                                                                                                                                                                                                                                                                                                                                                                                                                     |
|                   | 1 Bed Maisonette 1 Bed Apartment 1 Bed Apartment 2 Bed Apartment 2 Bed Apartment 1 Bed Maisonette 1 Bed Apartment 1 Bed Maisonette | 1 Bed Maisonette 645 sf 1 Bed Maisonette 695 sf 1 Bed Apartment 760 sf 1 Bed Apartment 753 sf 2 Bed Apartment 800 sf 1 Bed Maisonette 600 sf 1 Bed Maisonette 515 sf 1 Bed Apartment 600 sf 1 Bed Maisonette 515 sf 1 Bed Maisonette 540 sf 1 Bed Maisonette 540 sf 1 Bed Maisonette 540 sf 1 Bed Maisonette 538 sf 1 Bed Maisonette 600 sf 1 Bed Maisonette 538 sf 1 Bed Maisonette 538 sf 1 Bed Maisonette 600 sf 1 Bed Maisonette 538 sf 1 Bed Maisonette 538 sf |