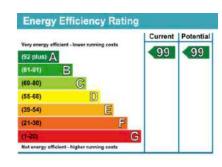

# **Energy Performance Certificates**

EPCs can be provided for the entire building. The latest EPCs obtained show an impressive EPC rating of A99 reflecting the sustainable energy efficiency of the building.