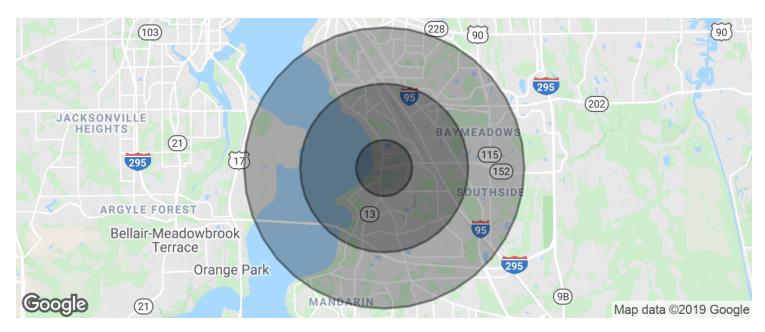

#### Demographics

| 2018 - 2023 DEMOGRAPHICS    | 1 MILE   | 3 MILES  | 5 MILES  |
|-----------------------------|----------|----------|----------|
| 2018 Population             | 10,648   | 52,867   | 151,074  |
| Projected 2023 Population   | 11,158   | 55,435   | 160,206  |
| 2018-2023 Population Change | 0.94%    | 0.95%    | 9,132%   |
| Households                  | 4,860    | 22,782   | 63,807   |
| Median Age                  | 42.8     | 40.5     | 38.2     |
| Average Household Size      | 2.17     | 2.30     | 2.32     |
| Median Household Income     | \$57,189 | \$53,676 | \$55,549 |
| Average Household Income    | \$85,762 | \$77,303 | \$77,840 |
| Per Capita Income           | \$37,869 | \$33,511 | \$33,711 |