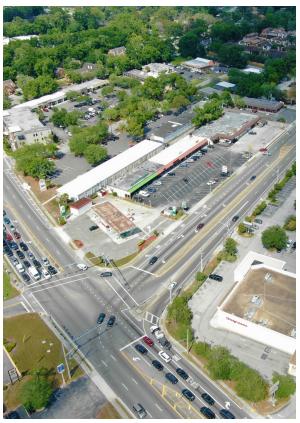

Baymeadows Road



Retail Map



#### Shaun Mayberry, MSRE



#### Demographics



| 2018 - 2023 DEMOGRAPHICS    | 1 MILE   | 3 MILES  | 5 MILES  |
|-----------------------------|----------|----------|----------|
| 2018 Population             | 10,648   | 52,867   | 151,074  |
| Projected 2023 Population   | 11,158   | 55,435   | 160,206  |
| 2018-2023 Population Change | 0.94%    | 0.95%    | 9,132%   |
| Households                  | 4,860    | 22,782   | 63,807   |
| Median Age                  | 42.8     | 40.5     | 38.2     |
| Average Household Size      | 2.17     | 2.30     | 2.32     |
| Median Household Income     | \$57,189 | \$53,676 | \$55,549 |
| Average Household Income    | \$85,762 | \$77,303 | \$77,840 |
| Per Capita Income           | \$37,869 | \$33,511 | \$33,711 |



#### Shaun Mayberry, MSRE