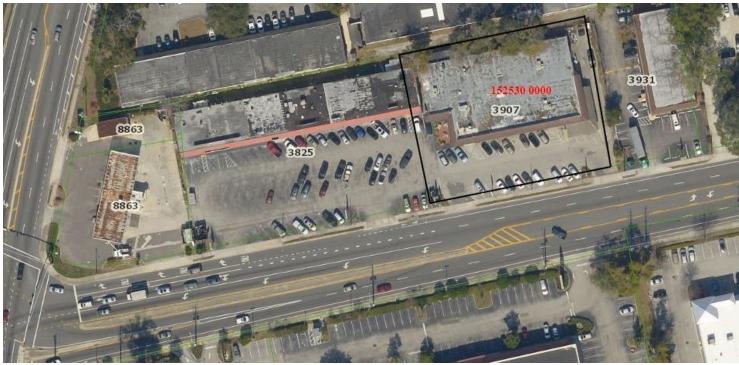

#### **PROPERTY OVERVIEW**

Prime Realty is pleased to present 3907 Baymeadows Rd, a 13,720 SF multi-tenant retail center for sale and lease. Excellent location near the signalized intersection of San Jose Blvd and Baymeadows Road where the center is able to serve San Marco, Mandarin and Southside.

Current tenants are relocating. Located in a prime location with frontage on Baymeadows Blvd and traffic counts of 21,000 VPD on Baymeadows Rd and 47,500 VPD on San Jose Blvd. This Mandarin property offers a strong retail trade area and a high density of residential homes, over 63,000 households within 5 miles.