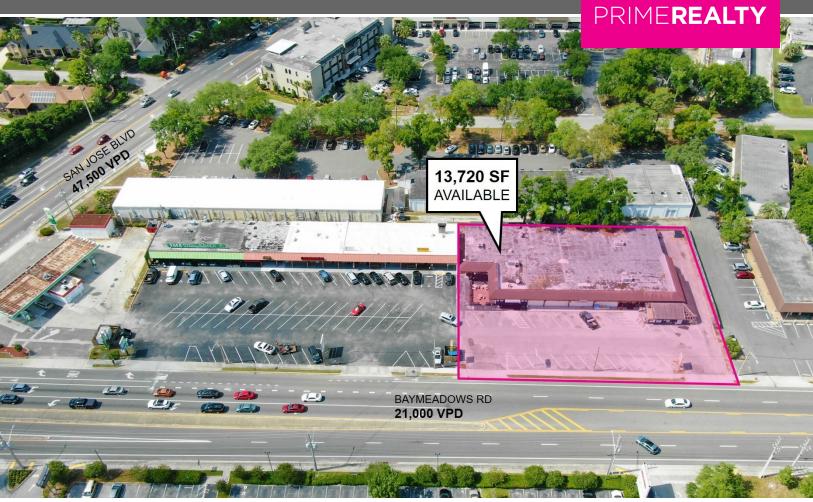

#### **PROPERTY OVERVIEW**

Prime Realty is pleased to present 3907 Baymeadows Rd, a 13,720 SF multi-tenant retail center for sale and lease. Excellent location near the signalized intersection of San Jose Blvd and Baymeadows Road where the center is able to serve San Marco, Mandarin and Southside.

Current tenants are relocating. Located in a prime location with frontage on Baymeadows Blvd and traffic counts of 21,000 VPD on Baymeadows Rd and 47,500 VPD on San Jose Blvd. This Mandarin property offers a strong retail trade area and a high density of residential homes, over 63,000 households within 5 miles.