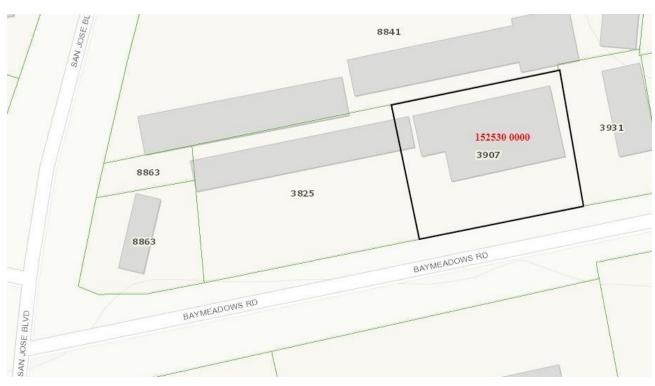

#### **PROPERTY OVERVIEW**

Prime Realty is pleased to present 3907 Baymeadows Rd, a 13,720 SF multi-tenant retail center for sale and lease. Excellent location near the signalized intersection of San Jose Blvd and Baymeadows Road where the center is able to serve San Marco, Mandarin and Southside.

Current tenants are relocating. Located in a prime location with frontage on Baymeadows Blvd and traffic counts of 21,000 VPD on Baymeadows Rd and 47,500 VPD on San Jose Blvd. This Mandarin property offers a strong retail trade area and a high density of residential homes, over 63,000 households within 5 miles.