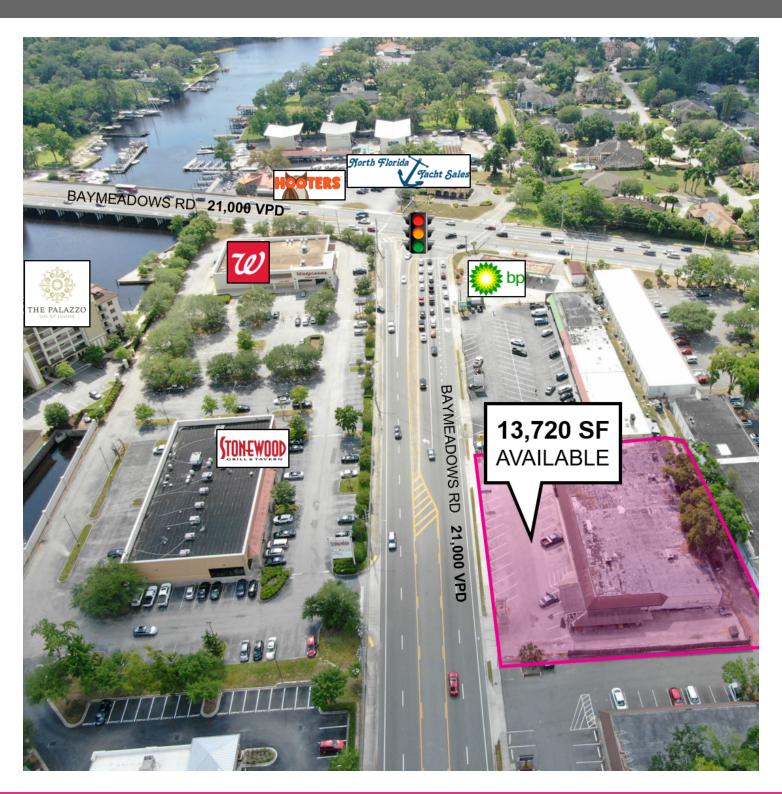

#### **PROPERTY OVERVIEW**

Prime Realty is pleased to present 3907 Baymeadows Rd, a 13,720 SF multi-tenant retail center for sale and lease. Excellent location near the signalized intersection of San Jose Blvd and Baymeadows Road where the center is able to serve San Marco, Mandarin and Southside.

Current tenants are relocating. Located in a prime location with frontage on Baymeadows Blvd and traffic counts of 21,000 VPD on Baymeadows Rd and 47,500 VPD on San Jose Blvd. This Mandarin property offers a strong retail trade area and a high density of residential homes, over 63,000 households within 5 miles.

#### PROPERTY HIGHLIGHTS

- · High income, dense residential sub-market with boat and waterway
- · Site is prime for redevelopment or re-positioning as medical office or new retail tenant mix in support of demographic demands.