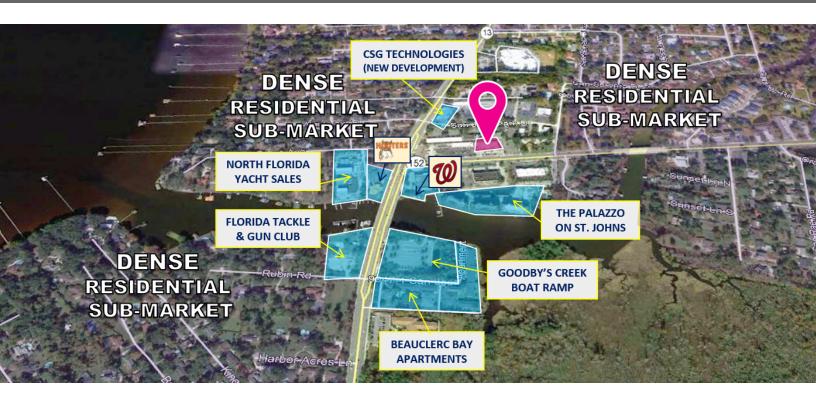

#### PROPERTY HIGHLIGHTS

- · High income, dense residential sub-market with boat and waterway
- · Site is prime for redevelopment or re-positioning as medical office or new retail tenant mix in support of demographic demands.