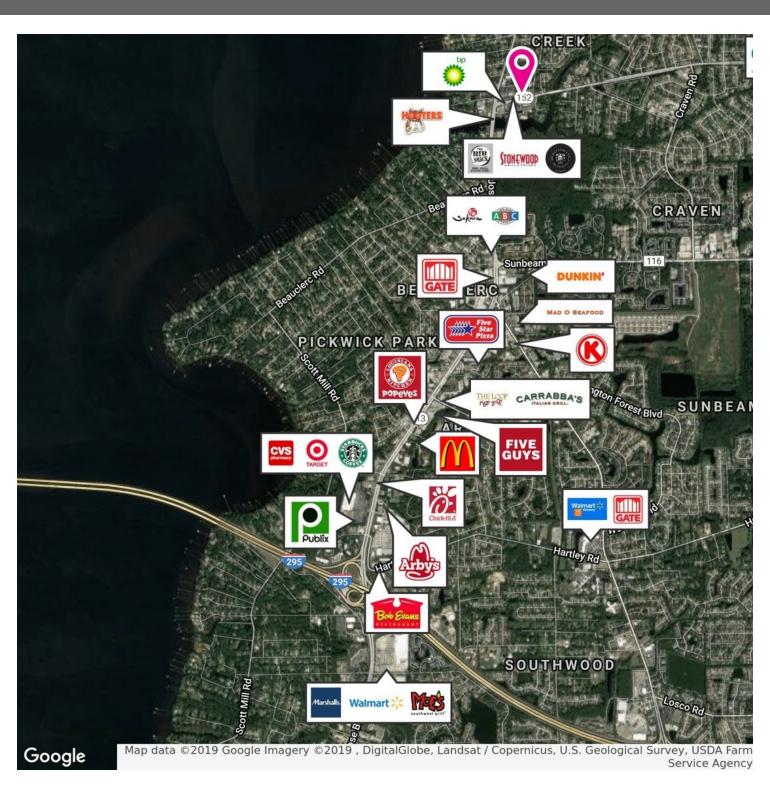

adows Blvd and traffic counts of 21,000 VPD on Baymeadows Rd and 47,500 VPD on San Jose Blvd. This Mandarin property offers a strong retail trade area and a high density of residential homes, over 63,000 households within 5 miles.

#### PROPERTY HIGHLIGHTS

- · High income, dense residential sub-market with boat and waterway
- · Site is prime for redevelopment or re-positioning as medical office or new retail tenant mix in support of demographic demands.

#### Shaun Mayberry, MSRE

## RETAIL PROPERTY FOR SALE & LEASE | 3907 Baymeadows Road



#### **Additional Photos**



#### Shaun Mayberry, MSRE

## RETAIL PROPERTY FOR SALE & LEASE 3907 Baymeadows Road



#### Jacksonville, FL 32217





#### Shaun Mayberry, MSRE

## RETAIL PROPERTY FOR SALE & LEASE | 3907 Baymeadows Road



Retail Map



#### Shaun Mayberry, MSRE



#### Demographics



| 2018 - 2023 DEMOGRAPHICS    | 1 MILE   | 3 MILES  | 5 MILES  |
|-----------------------------|----------|----------|----------|
| 2018 Population             | 10,648   | 52,867   | 151,074  |
| Projected 2023 Population   | 11,158   | 55,435   | 160,206  |
| 2018-2023 Population Change | 0.94%    | 0.95%    | 9,132%   |
| Households                  | 4,860    | 22,782   | 63,807   |
| Median Age                  | 42.8     | 40.5     | 38.2     |
| Average Household Size      | 2.17     | 2.30     | 2.32     |
| Median Household Income     | \$57,189 | \$53,676 | \$55,549 |
| Average Household Income    | \$85,762 | \$77,303 | \$77,840 |
| Per Capita Income           | \$37,869 | \$33,511 | \$33,711 |



#### Shaun Mayberry, MSRE