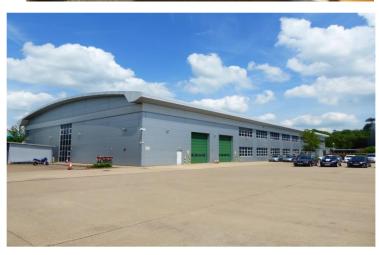

#### **DESCRIPTION – OFFICES/WAREHOUSE**

The self-contained building comprises two floors of high quality offices totalling 41,044 sq ft with a warehouse of 7,560 sq ft which includes an eaves height of 8m.

#### Offices/Warehouse

| Ground floor offices  TOTAL | 22,681<br><b>48,604</b> | 2,107.13<br><b>4,515.46</b> |
|-----------------------------|-------------------------|-----------------------------|
| First floor offices         | 18,363                  | 1,705.98                    |
| Full height warehouse       | 7,560                   | 702.35                      |
| Accommodation               | Size (sq ft)            | Size (sq m)                 |