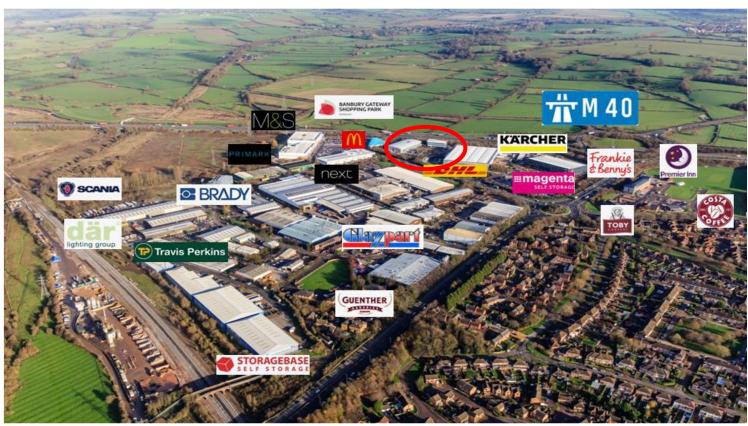

#### LOCATION

The property is situated in Banbury the largest town in North Oxfordshire, fronting Junction 11 of the London to Birmingham M40 - 70 miles north of London and 40 miles south of Birmingham. The town benefits from excellent rail and road communications.

Banbury is a growth area with significant residential and commercial development both underway and planned.

The property is located immediately adjacent to the Banbury Gateway Retail Park, a new 285,000 sq ft retail park providing one of Marks and Spencer's biggest out-of-town department stores, Primark, Next home and fashion store, Fat Face's largest retail store in the country as well as food outlets McDonald's and Starbucks.