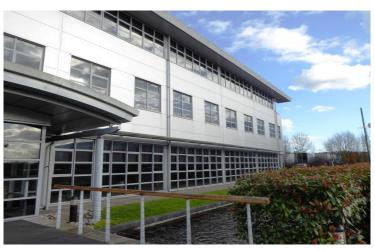

#### **DESCRIPTION - OFFICES**

Both premises, constructed in 2002 are situated on a secure 5acre site benefitting from 190 car parking spaces.

The offices comprise three floors of high quality accommodation totalling 17,076 sq ft situated in attractive grounds. The office space provides the following specification:

- Overlooking London to Birmingham M40 at J11
- 4 pipe fan coil air conditioning
- **CAT II Lighting**
- Raised Floors
- Suspended ceilings
- Recessed indirect lighting
- Zoned air conditioning system
- 10-person passenger lift
- Male, Female and disabled W/C provision on each
- Fully-fitted kitchenettes on each floor
- Fully DDA compliant
- Barrier control security system