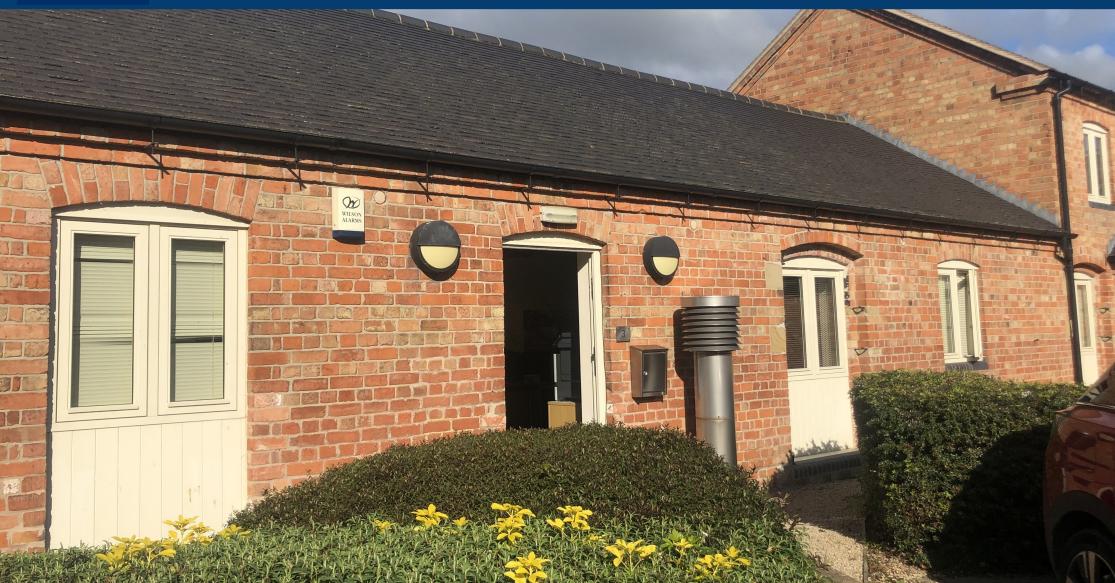

#### **DESCRIPTION**

A two-storey rural office with separate access, kitchen and WC facilities.

The offices have energy efficient/saving equipment installed with a central Woodchip Biomass boiler providing underfloor heating, photovoltaic panels generating electricity and ground source cooling.

The offices are set around a landscaped courtyard. There are 5 allocated parking spaces plus 4 communal visitor parking spaces on site.

The buildings have used reclaimed materials combined with modern insulation methods to enhance sustainability. Green features such as the Woodchip boiler and solar panels have been added to offset the energy/carbon footprint.