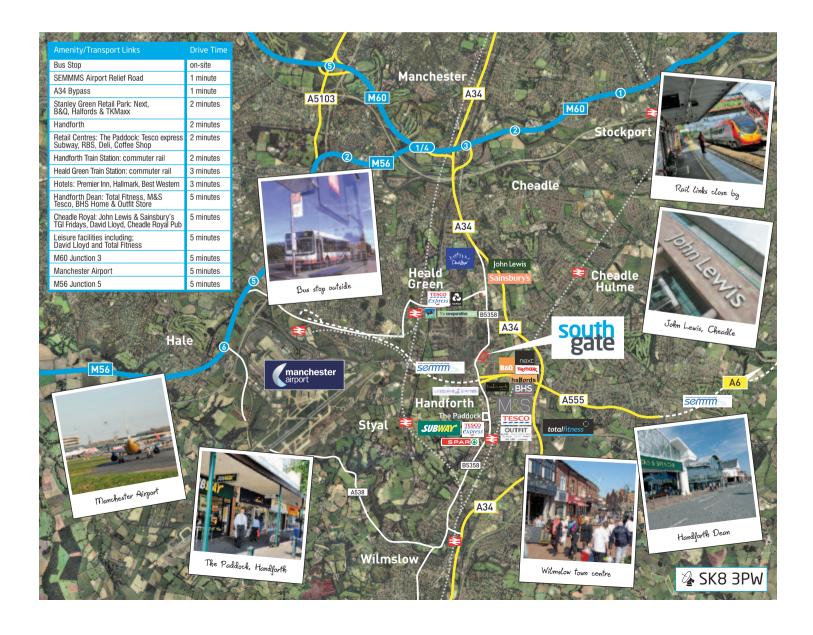

## south gate

Stanley Green Retail Park
2 minutes drive

Handforth Dean Retail Park
5 minutes drive

Total Fitness health club

5 minutes drive

Cheadle Royal

5 minutes drive

Wilmslow town centre

5 minutes drive

Manchester city centre

Southgate is located on Wilmslow Road (B5358), and comprises of three imposing self-contained office buildings.

Buildings two and three total 30,000 sq.ft. over two or three floors with newly created suites from 193 sq.ft. upwards. Whilst Southgate three offers a two storey self-contained building available as individual floors or in it's entirety.

On-site car parking is available, with further parking and public transport within the immediate vicinity.

All the buildings have undergone an extensive refurbishment both internally and externally.

Southgate provides the ideal business destination by combining high quality office space with superb amenities in one first class location. Nearby Handforth Dean Retail Park and Stanley Green Retail Park offer a broad and diverse mix of retailers including Tesco, Marks & Spencer and Next amongst others and there are an excellent range of leisure facilities. Handforth and Heald Green village centres are within walking distance and offer a whole range of local and everyday amenities. Wilmslow town centre which boasts a mix of quality restaurants and shops is approximately 5 minutes drive away and Manchester city centre just 25 minutes.

## Location

Southgate occupies a prominent position on Wilmslow Road (B5358) a couple of minutes drive from the A34 Bypass and SEMMMS A6 and Manchester Airport Relief Road; and is located between the centres of Heald Green and Handforth and the buildings benefit from well-connected transport links and other amenities that are all within a 5 minute drive including: