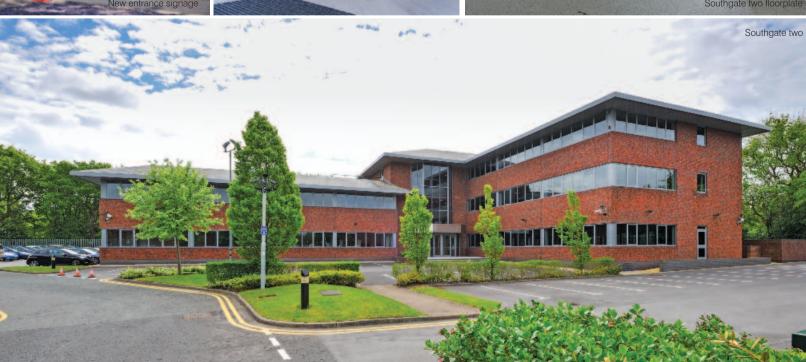

5 minutes drive

Manchester city centre

Southgate is located on Wilmslow Road (B5358), and comprises of three imposing self-contained office buildings.

Buildings two and three total 30,000 sq.ft. over two or three floors with newly created suites from 193 sq.ft. upwards. Whilst Southgate three offers a two storey self-contained building available as individual floors or in it's entirety.

On-site car parking is available, with further parking and public transport within the immediate vicinity.

All the buildings have undergone an extensive refurbishment both internally and externally.

Southgate provides the ideal business destination by combining high quality office space with superb amenities in one first class location. Nearby Handforth Dean Retail Park and Stanley Green Retail Park offer a broad and diverse mix of retailers including Tesco, Marks & Spencer and Next amongst others and there are an excellent range of leisure facilities. Handforth and Heald Green village centres are within walking distance and offer a whole range of local and everyday amenities. Wilmslow town centre which boasts a mix of quality restaurants and shops is approximately 5 minutes drive away and Manchester city centre just 25 minutes.