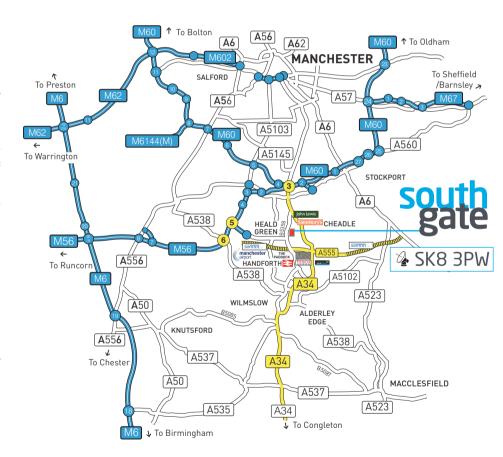

## Location

Southgate occupies a prominent position on Wilmslow Road (B5358) a couple of minutes drive from the A34 Bypass and SEMMMS A6 and Manchester Airport Relief Road; and is located between the centres of Heald Green and Handforth and the buildings benefit from well-connected transport links and other amenities that are all within a 5 minute drive including: