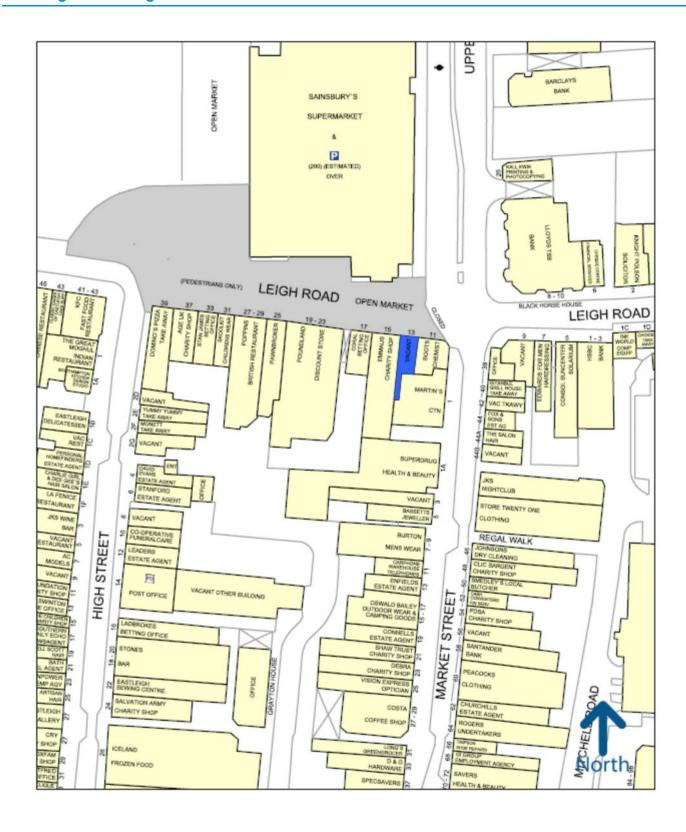

#### **LOCATION**

Eastleigh is situated six miles north of Southampton and benefits from excellent road communications, located under a mile away from Junction 5 of the M27 and Junction 13 of the M3.

The property occupies a prime position on the pedestrianised Leigh Road. The unit sits adjacent to Boots and opposite to Sainsbury's and the busy Eastleigh bus station.