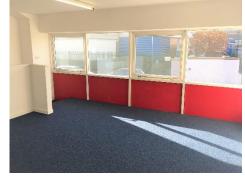

The first floor comprises of office accommodation with carpet flooring, florescent strip lighting, double glazing and kitchen and WC facilities.

Externally, the property benefits from ample car parking.