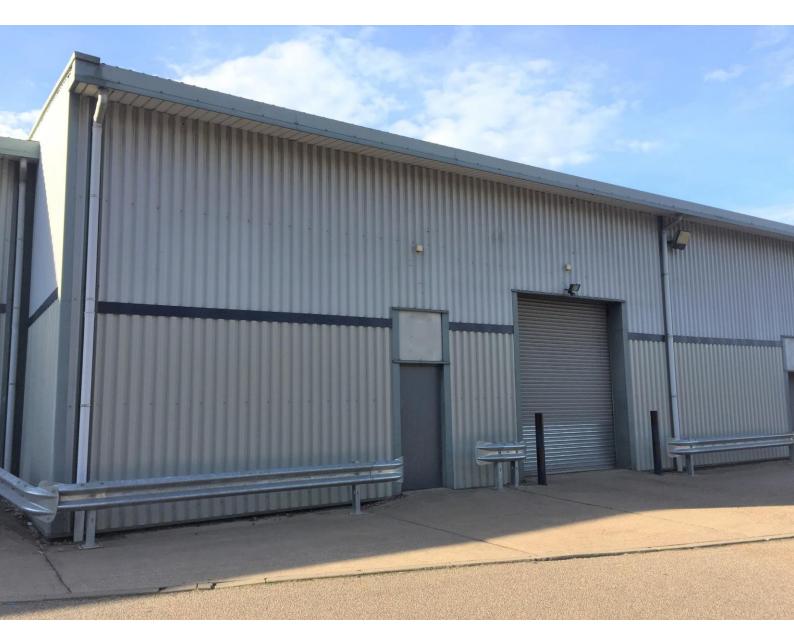

#### Description

The building comprises a two-storey business unit of steel portal frame construction, surmounted by a pitched roof with part brick and part clad elevations.

The ground floor benefits from a concrete floor warehouse with a minimum eaves' height of 5.89m, daylight roof panels, level access roller shutter doors to the rear and a designated loading area.

The first floor comprises of office accommodation with carpet flooring, florescent strip lighting, double glazing and kitchen and WC facilities.

Externally, the property benefits from ample car parking.