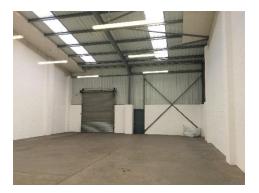

#### Description

The building comprises a two-storey business unit of steel portal frame construction, surmounted by a pitched roof with part brick and part clad elevations.

The ground floor benefits from a concrete floor warehouse with a minimum eaves' height of 5.89m, daylight roof panels, level access roller shutter doors to the rear and a designated loading area.