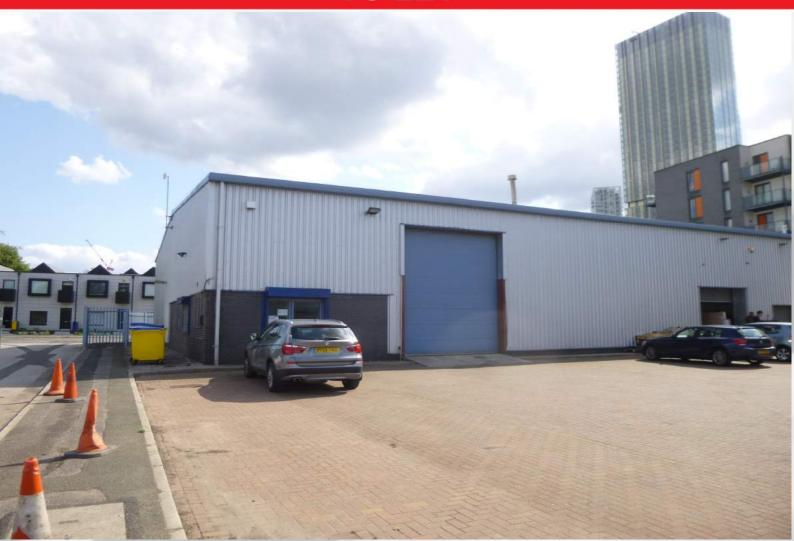

# **GENERAL DESCRIPTION**

The property comprises a modern warehouse unit of steel portal frame construction with part brick/blockwork elevations and part steel sheet cladding beneath a pitched profile steel sheet roof. Internally the accommodation comprises predominantly open plan warehouse space with additional mezzanine floor storage. The unit also has a small office, w.c. and kitchen facilities. The unit has an eaves height of 5.2m and 6.6m to the apex. The unit has roller shutter loading access.

## **ACCOMMODATION**

As measured on a gross internal basis in accordance with the RICS Property Measurement 1st Edition. The areas are as follows:-

Ground Floor 439m² (4,725ft²) Mezzanine 291.53m² (3,138ft²)