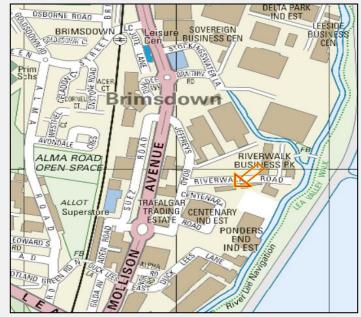

#### LOCATION

Riverwalk Business Park is located on Jeffreys Road, off Mollison Avenue to provide ease of access to the A10 and M25 (Junction 25) to the north, with the A406 to the south.

Brimsdown Station is located approximately 0.5 miles away and provides a regular services into London Liverpool Street Station (30 minutes).