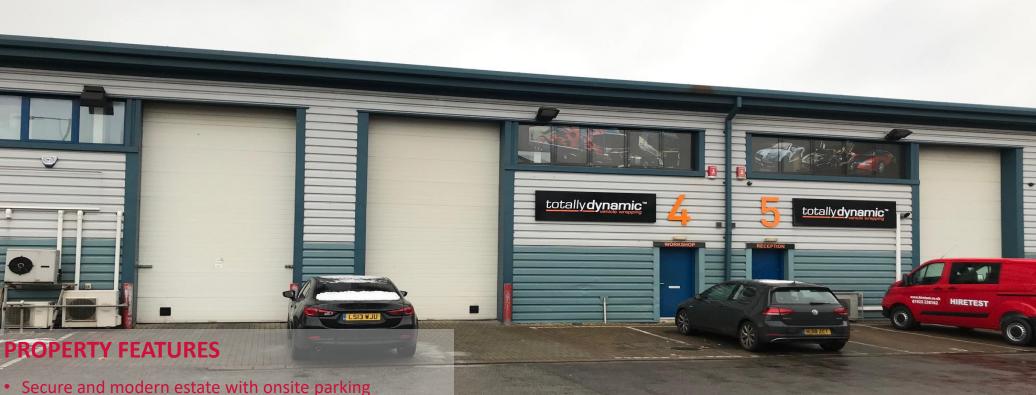

## Unit 4 Riverwalk Business Park, Enfield. EN3 7QN

Industrial / Warehouse Unit (2,603 Sq Ft)

- Secure and modern estate with onsite parking
  Molling distance to Drive down Mainling Drive
- Walking distance to Brimsdown Mainline Railway
- Includes first floor (mezzanine)

#### DESCRIPTION

- Terraced unit
- 6m eaves height
- Includes mezzanine to create first floor
- Secure onsite parking
- B1, B2, B8 use class
- W.C
- All mains services