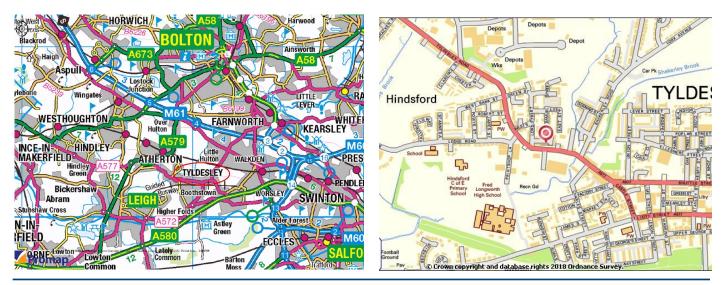

#### Location

Atherton and Tyldesley are commuter towns located between Wigan & Manchester with a combined population of over 50,000 people. There are over 550,000 persons within 10k of the unit. The unit is located between the two town centres adjacent to McDonalds and close to Poundstretcher, Morrisons & Tesco fronting the A577 with direct links to the A580 East Lancashire Road