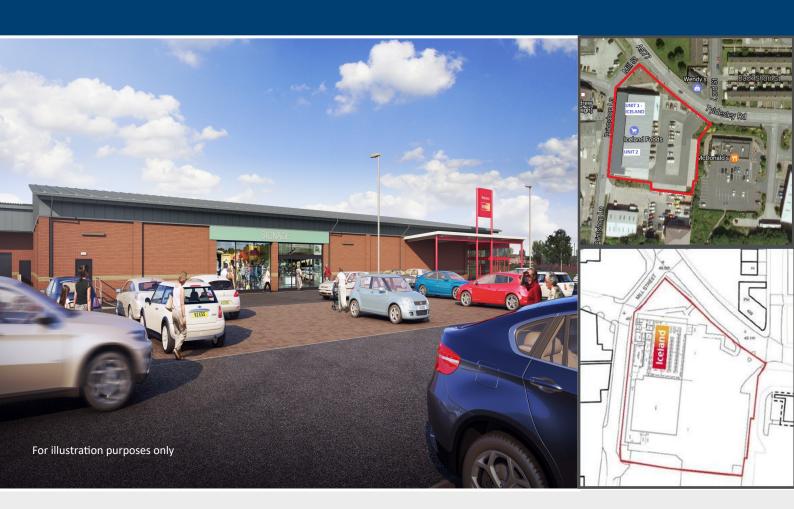

# Description

The subject unit provides for a modern retail warehouse benefiting from a strong presence and visibility, good access, servicing and a shared car park offering 67 car parking spaces.

Unit 1 is let to Iceland

# Accommodation

The unit is arranged at ground floor only and has the following approximate floor areas

|                | SQM    | SQ FT |
|----------------|--------|-------|
| Unit 2, Ground | 525.00 | 5,650 |
| Floor          |        |       |

The property can be let whole or split.