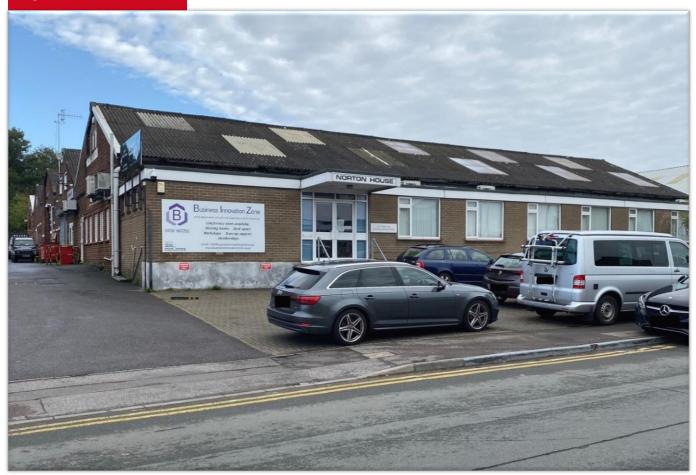

# UNIT 1, NORTON HOUSE, FIRCROFT WAY, EDENBRIDGE, KENT TN8 6EL

#### LOCATION

The office / workshop is situated off Fircroft Way on a well-established Industrial Estate which lies off Station Road to the north of Edenbridge Town centre and a 3 minute walk to Edenbridge main line train station.

### **DESCRIPTION**

The property comprises ground floor accommodation that has been separated into modular offices with separate reception area, meeting room and workshop and benefits from suspended ceilings, air-conditioning units, male and female WC and kitchen facilities.

Externally the office has an allocation of 10 car parking spaces to the front of the property.