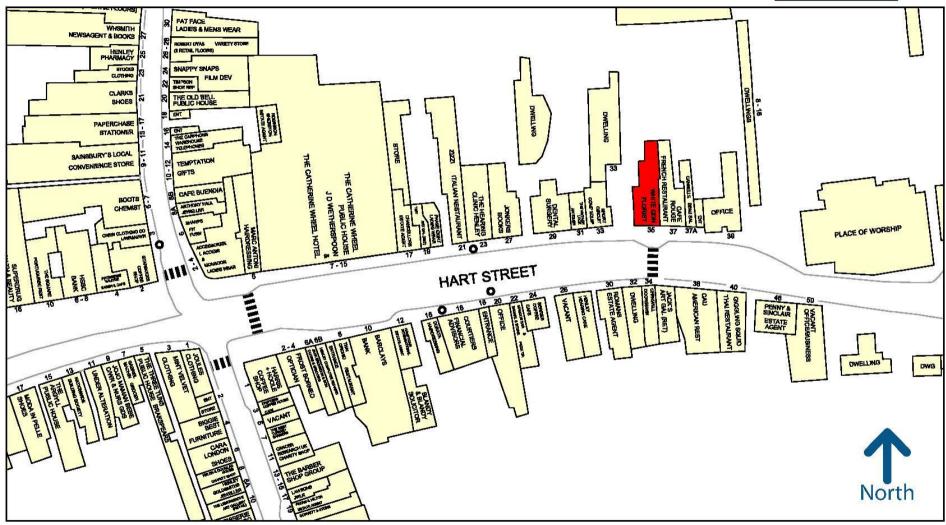

### LOCATION

This shop is situated in a first class position towards the eastern end of Hart Street leading to the River Thames- being adjacent to **Café Rouge**, opposite **Hart Street Tavern** and with other nearby occupiers including a wide range of high class independent retailers complimenting the multiple retailers in the town centre including the likes of **Joules**, **JoJo Maman Bébé**, **Mint Velvet**, **White Stuff**, **Rohan** and **Waitrose**.

# 020 7462 5767

Henley-on-Thames

Experian Goad Plan Created: 16/04/2020 Created By: Johnson Fellows

For more information on our products and services: www.experian.co.uk/goad | goad.sales@uk.experian.com | 0845 601 6011