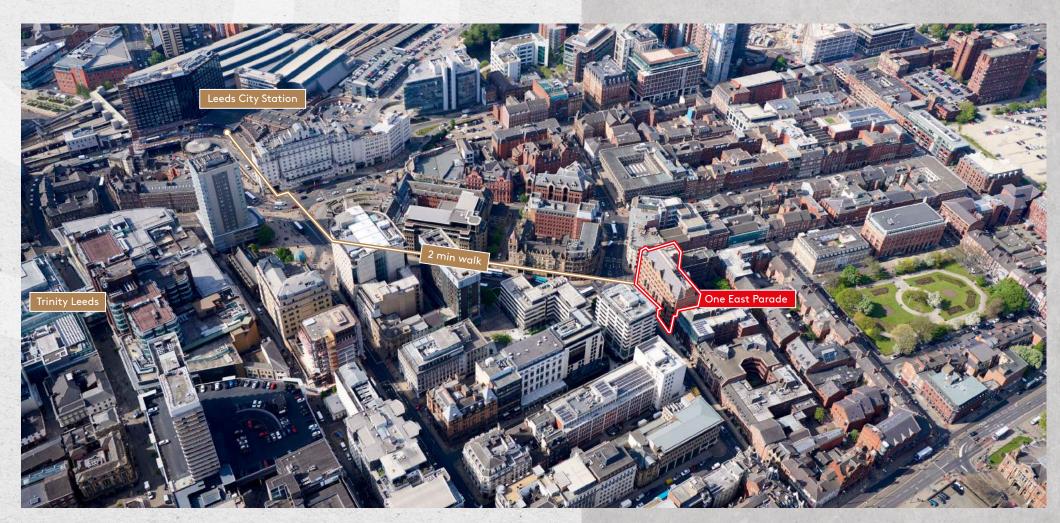

ST PAUL'S STREET

- \_ 1 East Parade In the heart of Leeds City Centre
- \_ 2 minutes walk from the station
- \_ 1 minute walk from the green oasis of Park Square
- \_ 3 minutes walk from Trinity Leeds
- \_ Surrounded by restaurants, bars and coffee shops
- \_ NUMBER ONE LOCATION