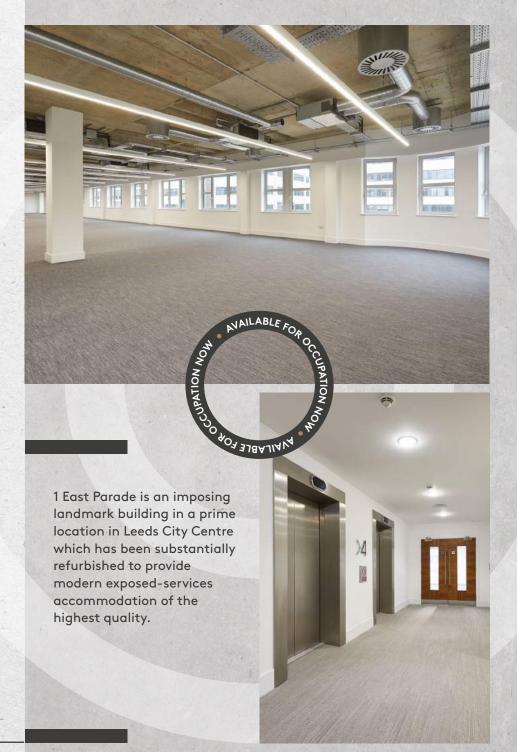

# The different ©NE

25,850 sq ft. of contiguous, newly refurbished Grade A office space over ground to 3rd floors (inclusive) with a further suite of 5,620 sq ft. on the 7th floor totalling 31,470 sq ft of available space.

### \_Upgraded

A striking new reception area will lead to inspirational offices on the upper floors with industrial textures and clean linear detailing combining to create stripped-back accommodation embracing both rawness and refinement.

\_ 3 passenger lifts

\_ Basement parking

\_ Cycle racks

\_ Showers and changing facilities

\_ Building commissionaire