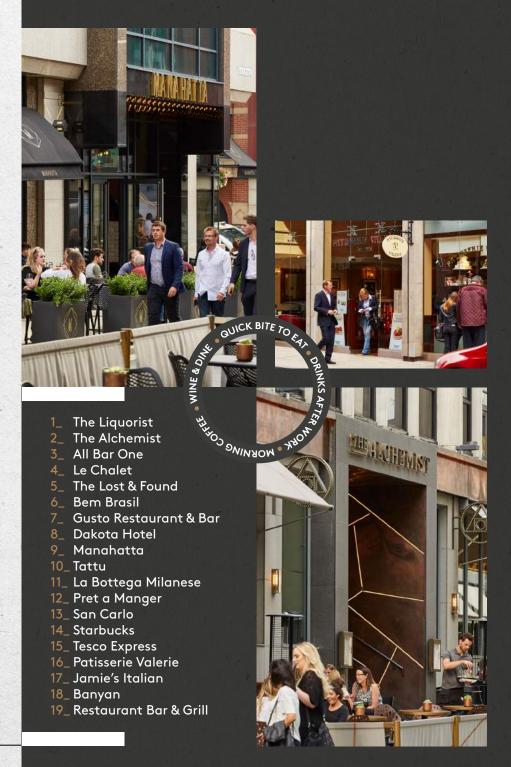

ST PAUL'S STREET

- \_ 1 East Parade In the heart of Leeds City Centre
- \_ 2 minutes walk from the station
- \_ 1 minute walk from the green oasis of Park Square
- \_ 3 minutes walk from Trinity Leeds
- \_ Surrounded by restaurants, bars and coffee shops
- \_ NUMBER ONE LOCATION

### \_Vibrant

Viewing and further information:

richardfraser@cartertowler.co.uk

PCarter@savills.com

© NE
EAST PARADE

MISREPRESENTATION ACT: Carter Towler and Savills for themselves and for the vendors or lessors of this property, whose agents they are give notice that: a) all particulars are set out as a general outline only for the guidance of intending purchasers or lessees and do not comprise part of an offer or contract: b) all descriptions, dimensions, references to condition and necessary permissions for use and occupation, and other details are given in good faith and are believed to be correct but any intending purchasers or tenants should not rely on them as statements or representations of fact but must satisfy themselves by inspection or otherwise as to the correctness of each of them. c) no person in the employment of Carter Towler or Savills has any authority to make any representation or warranty whatsoever in relation to this property. Design and Production DS.EMOTION FEB 2019.