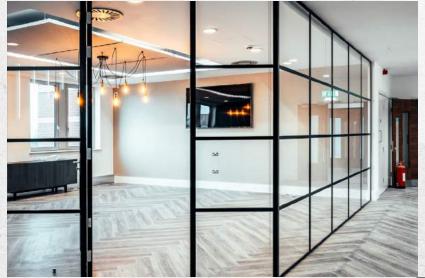

### \_Upgraded

A striking new reception area will lead to inspirational offices on the upper floors with industrial textures and clean linear detailing combining to create stripped-back accommodation embracing both rawness and refinement.

### Reworked

\_ Air conditioning

\_ Raised floors

\_ Great natural light

\_ LED lighting

\_ Exposed services

\_ High quality floor coverings

\_ Fully DDA compliant