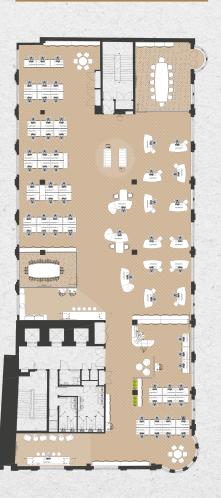

### TYPICAL UPPER FLOOR PLAN

### SPACE PLAN

Internally the accommodation provides a mix of exposed and traditional services appropriate to the modern day occupier.

Parking - secure basement car parking spaces are available if required.