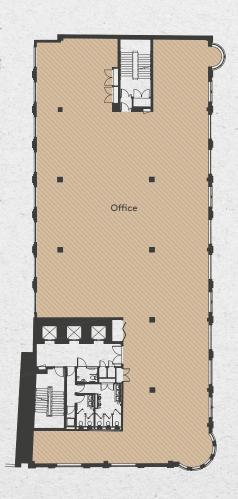

### **GROUND FLOOR PLAN**

### SPACE PLAN

Internally the accommodation provides a mix of exposed and traditional services appropriate to the modern day occupier.

Parking - secure basement car parking spaces are available if required.

|         | SQ FT | SQ M   |
|---------|-------|--------|
| GROUND  | 6730  | 625.15 |
| FIRST   | 7320  | 680.05 |
| SECOND  | 7440  | 691.19 |
| THIRD   | 6650  | 617.41 |
| SEVENTH | 5620  | 522.2  |
|         |       |        |