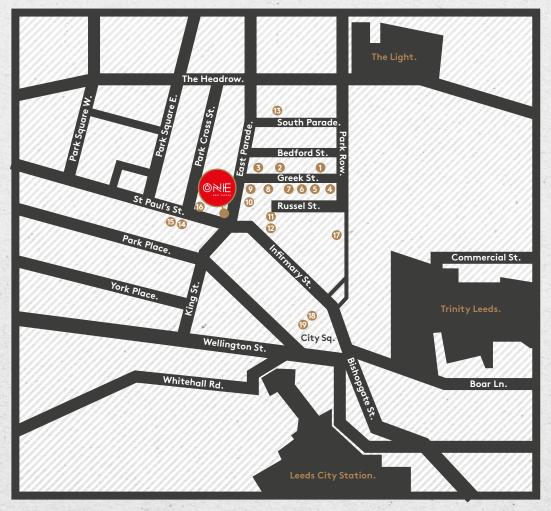

ST PAUL'S STREET

- \_ 1 East Parade In the heart of Leeds City Centre
- \_ 2 minutes walk from the station
- \_ 1 minute walk from the green oasis of Park Square
- \_ 3 minutes walk from Trinity Leeds
- \_ Surrounded by restaurants, bars and coffee shops
- \_ NUMBER ONE LOCATION