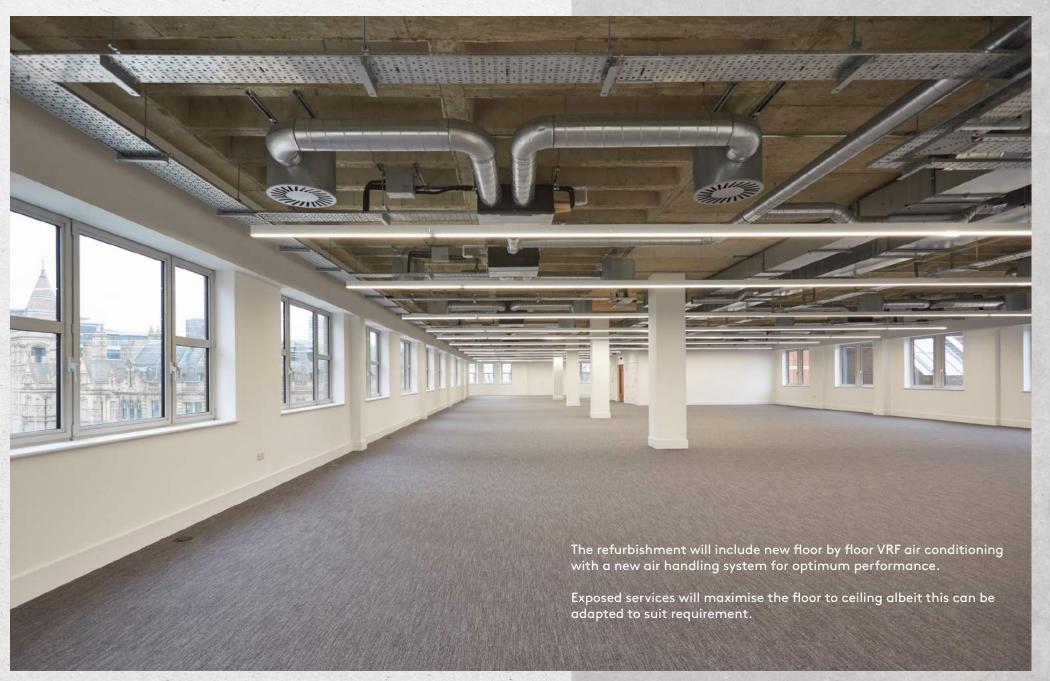

### Reworked

\_ Air conditioning

\_ Raised floors

\_ Great natural light

\_ LED lighting

\_ Exposed services

\_ High quality floor coverings

\_ Fully DDA compliant

### SPACE PLAN

Internally the accommodation provides a mix of exposed and traditional services appropriate to the modern day occupier.

Parking - secure basement car parking spaces are available if required.