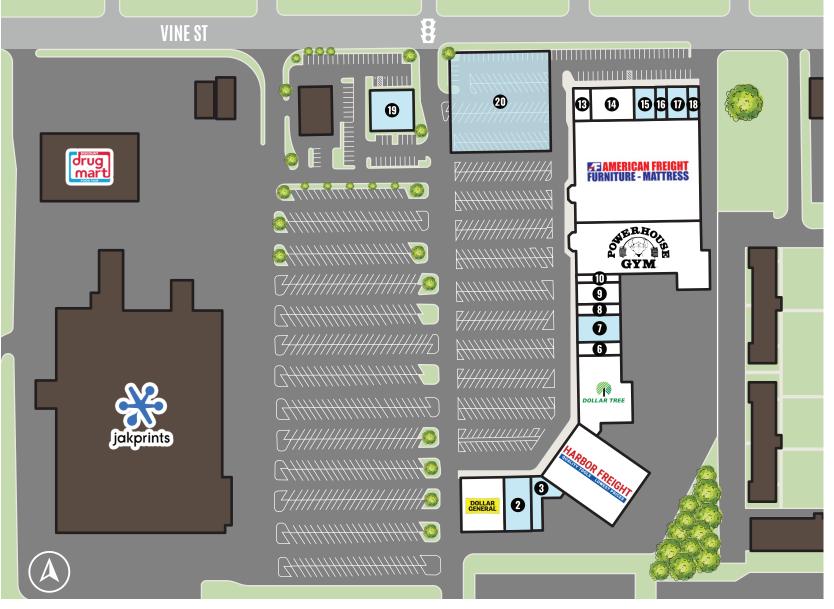

# THE VINEYARDS

Eastlake, Ohio

#### HIGHLIGHTS

- AVAILABLE:
  - In-line space: 1,000 to 6,500 SF
  - NEW 1 AC outparcel
  - Outparcel with an existing 6,000 SF building available for redevelopment
- Largest community shopping center in Eastlake
- Excellent visibility on Vine Street, with 19,000 vehicles passing the site daily
- Join Harbor Freight, Dollar General, Powerhouse Gym, American Freight Furniture - Mattress, Dollar Tree, and more
- Adjacent to Walmart