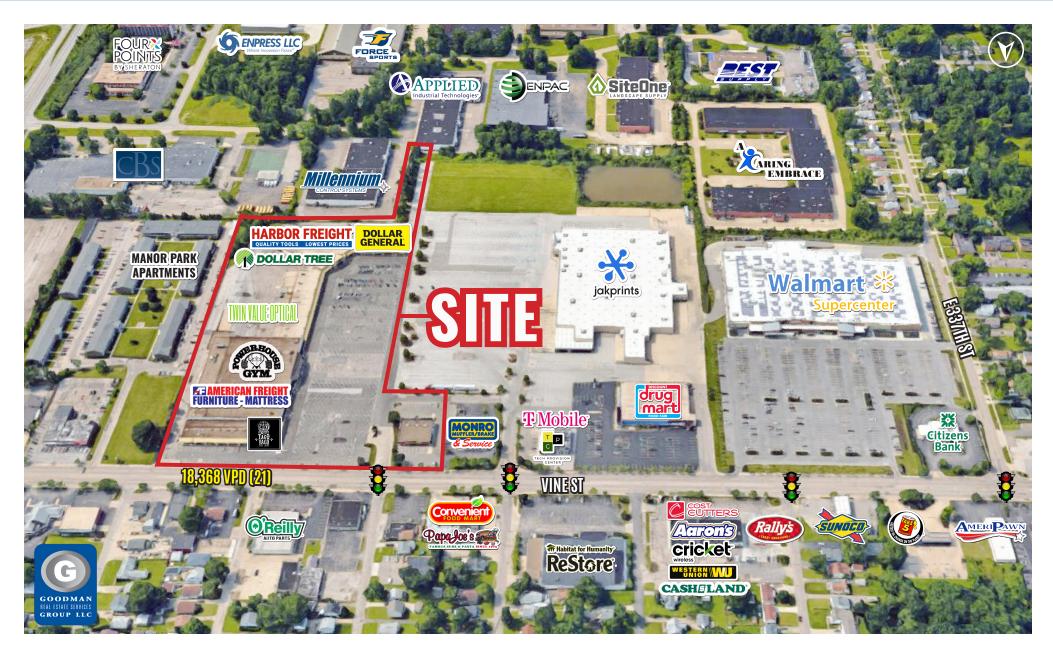

# THE VINEYARDS

Eastlake, Ohio

#### HIGHLIGHTS

- AVAILABLE:
  - In-line space: 1,000 to 6,500 SF
  - NEW 1 AC outparcel
  - Outparcel with an existing 6,000 SF building available for redevelopment
- Largest community shopping center in Eastlake
- Excellent visibility on Vine Street, with 19,000 vehicles passing the site daily
- Join Harbor Freight, Dollar General, Powerhouse Gym, American Freight Furniture - Mattress, Dollar Tree, and more
- Adjacent to Walmart