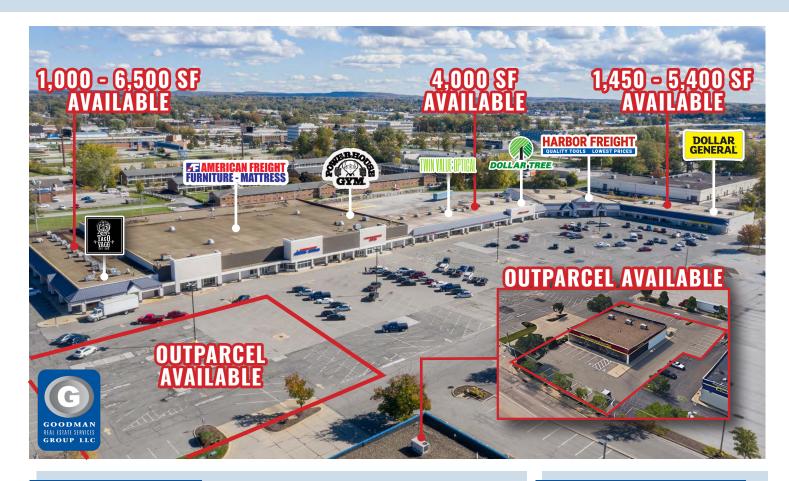

# THE VINEYARDS

Eastlake, Ohio

#### HIGHLIGHTS

- AVAILABLE:
  - In-line space: 1,000 to 6,500 SF
  - NEW 1 AC outparcel
  - Outparcel with an existing 6,000 SF building available for redevelopment
- Largest community shopping center in Eastlake
- Excellent visibility on Vine Street, with 19,000 vehicles passing the site daily
- Join Harbor Freight, Dollar General, Powerhouse Gym, American Freight Furniture - Mattress, Dollar Tree, and more
- Adjacent to Walmart