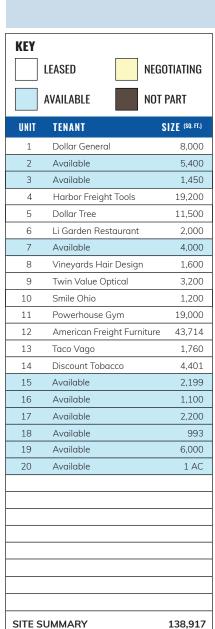

# THE VINEYARDS

Eastlake, Ohio

#### HIGHLIGHTS

- AVAILABLE:
  - In-line space: 1,000 to 6,500 SF
  - NEW 1 AC outparcel
  - Outparcel with an existing 6,000 SF building available for redevelopment
- Largest community shopping center in Eastlake
- Excellent visibility on Vine Street, with 19,000 vehicles passing the site daily
- Join Harbor Freight, Dollar General, Powerhouse Gym, American Freight Furniture - Mattress, Dollar Tree, and more
- Adjacent to Walmart