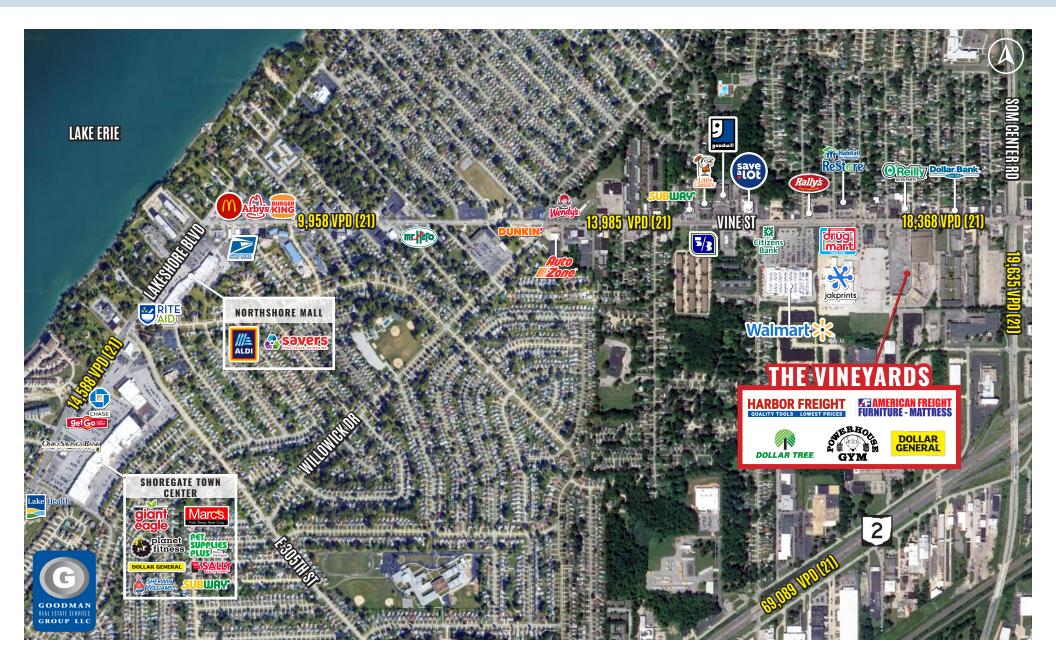

# **THE VINEYARDS**

Eastlake, Ohio

#### HIGHLIGHTS

- AVAILABLE:
  - In-line space: 1,000 to 6,500 SF
  - NEW 1 AC outparcel
  - Outparcel with an existing 6,000 SF building available for redevelopment
- Largest community shopping center in Eastlake
- Excellent visibility on Vine Street, with 19,000 vehicles passing the site daily
- Join Harbor Freight, Dollar General, Powerhouse Gym, American Freight Furniture - Mattress, Dollar Tree, and more
- Adjacent to Walmart