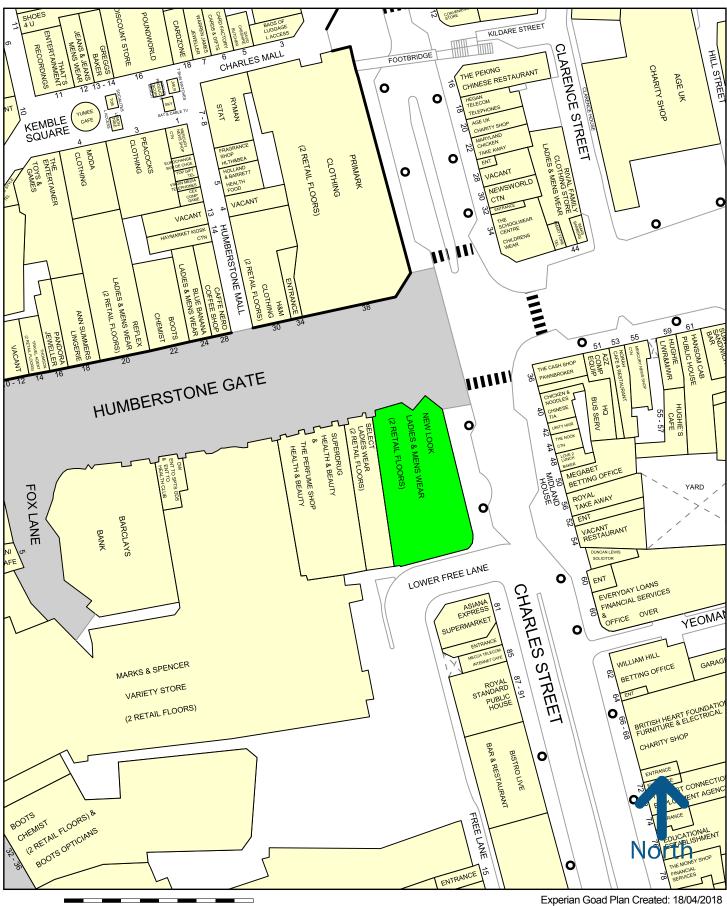

#### DESCRIPTION

The property occupies a prime position fronting the pedestrianised section of Humberstone Gate. The unit is well positioned in very close proximity to **Primark**, **H&M** and **Marks & Spencer**. **Haymarket Shopping Centre** is located directly opposite the property. Other nearby national operators along Humberstone Gate include **Boots**, **Pandora** and **Caffé Nero**.

experian Goad Plan Created: 18/04/2018 Created By: Green and Partners

50 metres