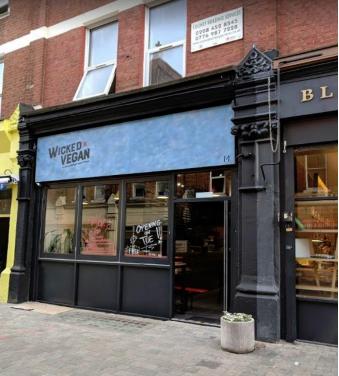

### Description

The premises occupy an attractive single-fronted shop and benefit from Further Details outside seating. The ground floor comprises an open plan kitchen, bar servery, WC's and customer seating. The basement consists of a prep kitchen, cold room, storage and staff room. We understand the approximate Gross Internal Area to be: