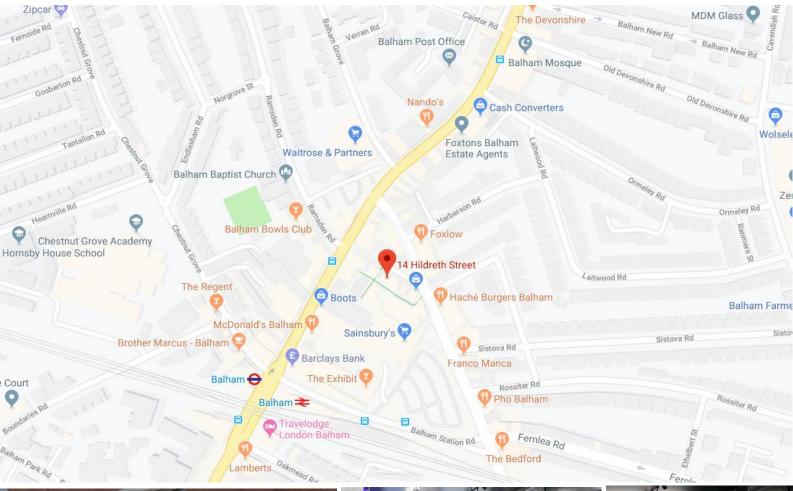

#### Location

The premises are located on Hildreth Street between Balham High Road and Bedford Hill, close to Balham Station and the popular Hildreth Street Market. The area benefits from a large residential catchment and there are a number of independent and corporate operators in the vicinity. Local operators include Milk, Lost and Found Bar, Foxlow, Hache, Megan's on the Hill and Pizza Express. For a better understanding of the location please review **Google Street View** 