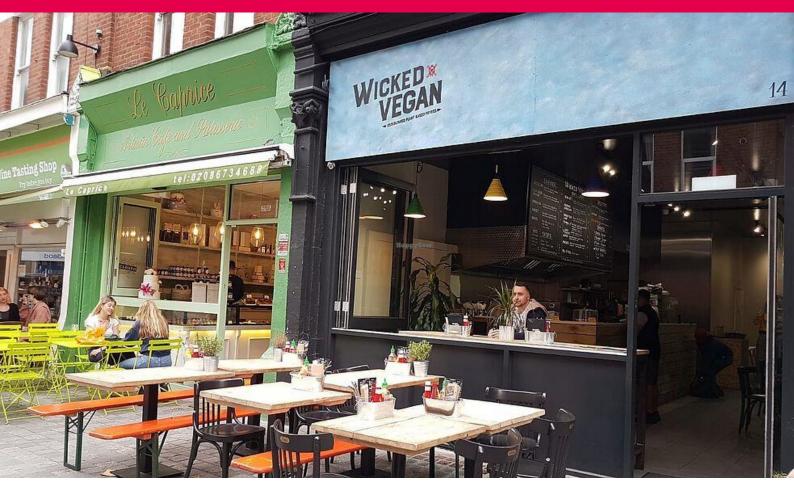

### Description

The premises occupy an attractive single-fronted shop and benefit from Further Details outside seating. The ground floor comprises an open plan kitchen, bar servery, WC's and customer seating. The basement consists of a prep kitchen, cold room, storage and staff room. We understand the approximate Gross Internal Area to be:

#### Planning and Licensing

The premises benefit from A3 (restaurant) use. The premises license allows for the sale of alcohol with food from Monday to Sunday at 11am to 11pm.

An EPC has been commissioned and can be arranged request.