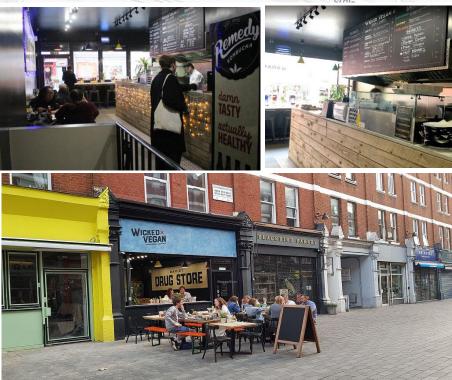

### Description

The premises occupy an attractive single-fronted shop and benefit from Further Details outside seating. The ground floor comprises an open plan kitchen, bar servery, WC's and customer seating. The basement consists of a prep kitchen, cold room, storage and staff room. We understand the approximate Gross Internal Area to be: