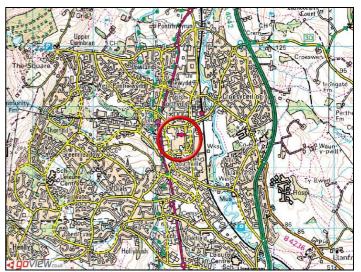

## LOCATION

Cwmbran is a busy town located in South East Wales, approximately 5 miles from Newport and 18 miles from Cardiff. The town has a population of around 50,000 and has good road communications, being located 4 miles from junction 26 of the M4. The town also has good rail links.

The property is located within Cwmbran shopping centre which provides approximately 170 retail units, including occupiers such as Asda, WH Smith, Marks & Spencer and many more. The centre attracts a footfall in excess of 14 million per annum.