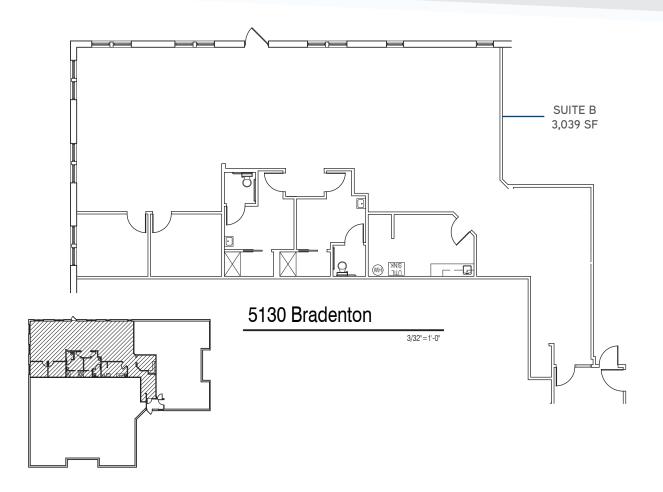

# Available Space & Costs

| Rate/RSF            | \$11.95/NNN                      |
|---------------------|----------------------------------|
| Building Total Area | 11,380 SF                        |
| Year Built          | 2001                             |
| Parking             | 60 Spaces (Ratio: 5.27/1,000 SF) |
| Operating Expenses  | Estimated \$7.83                 |
| Suite B             | 3,039 SF                         |