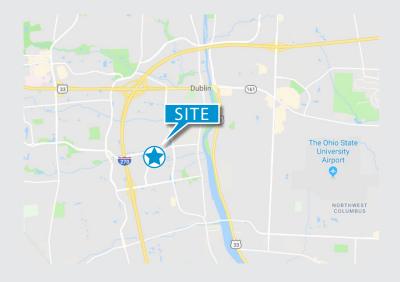

# 5130 Bradenton Avenue

Dublin, OH 43017

Located within Tuttle Crossing of Dublin - off I-270 and across The Mall at Tuttle Crossing. Stand-alone, single-level, multi-tenant building consisting of 11,380 square feet and was built in 2001.