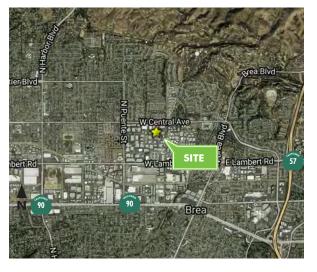

## FOR SALE

**±22,176 SF** 700 COLUMBIA STREET Brea, CA

## FOR SALE **±22,176 SF**

700 COLUMBIA STREET Breg. CA

COLUMBIA STREET

© 2018 CBRE, Inc. This information has been obtained from sources believed reliable. We have not verified it and make no guarantee, warranty or representation about it. Any projections, opinions, assumptions or estimates used are for example only and do not represent the current or future performance of the property. You and your advisors should conduct a careful, independent investigation of the property to determine to your satisfaction the suitability of the property for your needs. CBRE and the CBRE logo are service marks of CBRE, Inc. and/or its affiliated or related companies in the United States and other countries. All other marks displayed on this document are the property of their respective owners. 700 Columbia St\_Brochure\_VA