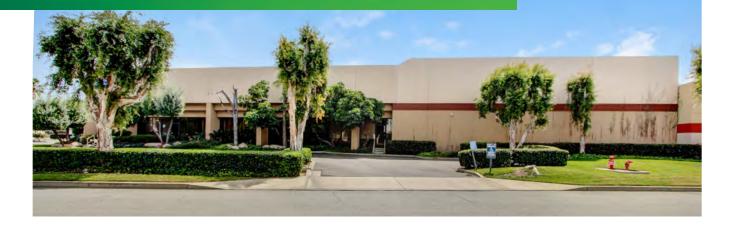

## FOR SALE

**±22,176 SF** 700 COLUMBIA STREET Brea, CA

## **BUILDING HIGHLIGHTS**

- + Free Standing Industrial Building
- + Total Size: ±22,176 SF
- + Office Size: ±3,000 SF
- + Parcel Size: ±1.2 Acres
- + Dock High and Grade Level Loading
- + Small Fenced Yard
- + Power: 2500 Amps (verify)
- + Minimum Clear Height: 19'
- + Fully Fire Sprinklered
- + Parking Ratio: 2:1