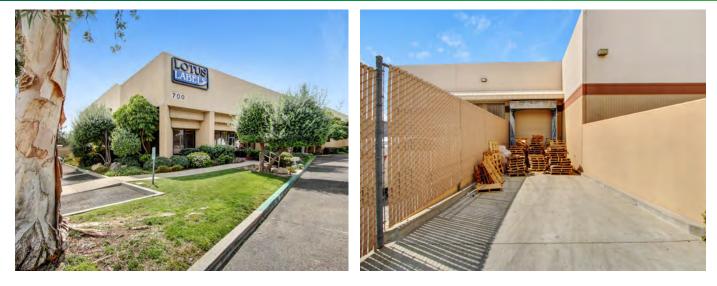

## **BUILDING HIGHLIGHTS**

- + Free Standing Industrial Building
- + Total Size: ±22,176 SF
- + Office Size: ±3,000 SF
- + Parcel Size: ±1.2 Acres
- + Dock High and Grade Level Loading
- + Small Fenced Yard
- + Power: 2500 Amps (verify)
- + Minimum Clear Height: 19'
- + Fully Fire Sprinklered
- + Parking Ratio: 2:1