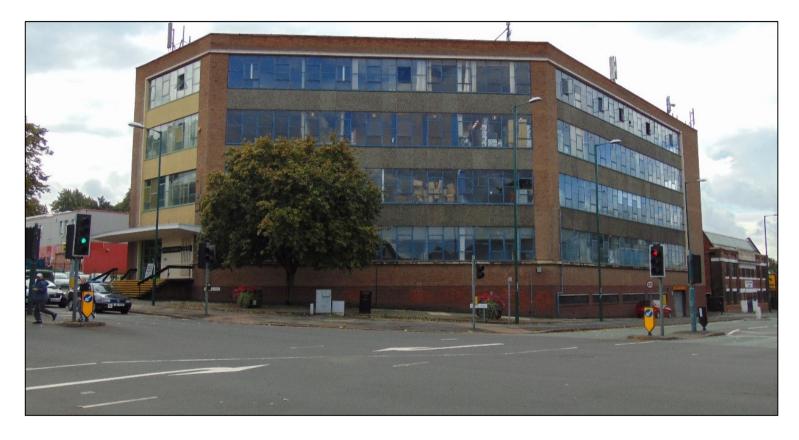

Hartley House Business Centre is situated on the corner of Haydn Road and Hucknall Road (A611) approximately 2 miles north of the City Centre.

## Description

The premises are arranged over three floors and provide a series of workshop/studio spaces. There are shared reception and welfare facilities together with both personnel and goods lifts which service all parts of the building.

The workshop spaces each benefit from an excellent amount of natural light together with double door loading, strip lighting and a solid concrete floor with substantial loading capacity.

Externally, there is substantial parking to the front and rear which is situated behind a secure gated forecourt.