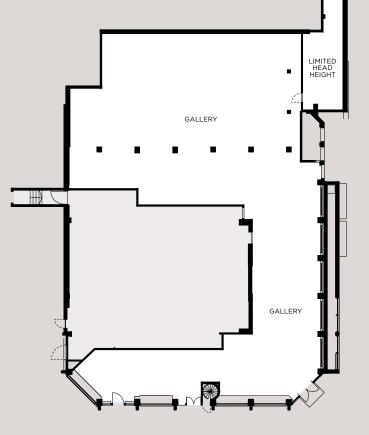

## **WELCOME**

Self-contained entrance

Design your own space

Superb St James's location

| FLOOR                                   | GROSS INTERNAL AREA |        |
|-----------------------------------------|---------------------|--------|
|                                         | sq m                | sq ft  |
| ground                                  | 427*                | 4,600* |
| *Note: Subject to final measured survey |                     |        |