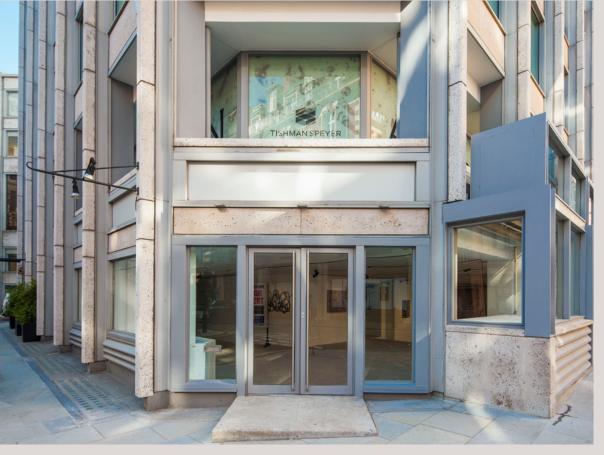

## **WELCOME**

Self-contained entrance

Design your own space

Superb St James's location

| FLOOR                                   | GROSS INTERNAL AREA |        |
|-----------------------------------------|---------------------|--------|
|                                         | sq m                | sq ft  |
| ground                                  | 427*                | 4,600* |
| *Note: Subject to final measured survey |                     |        |

## **DESCRIPTION**

A modernist icon completed in 1964 by celebrated British architects Alison and Peter Smithson.

The iconic building has been comprehensively refurbished and the self-contained gallery will provide volume, light and purpose built space. Exhibiting on the plaza will be permitted, subject to landlord's approval.