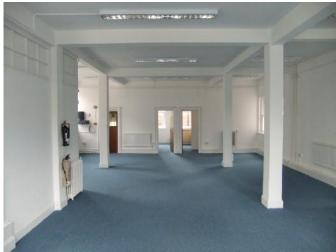

### **KEY FEATURES**

- First floor office
- Mix of open plan and cellular accommodation
- Kitchen
- Refurbished with new carpets throughout
- Incentives available

### DESCRIPTION

First floor offices of a period building comprising 1,378 sq. ft. of office accommodation currently configured as mainly open plan with 1 office and a kitchen.