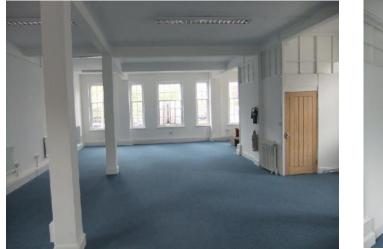

### **KEY FEATURES**

- First floor office
- Mix of open plan and cellular accommodation
- Kitchen
- Refurbished with new carpets throughout
- Incentives available

### DESCRIPTION

First floor offices of a period building comprising 1,378 sq. ft. of office accommodation currently configured as mainly open plan with 1 office and a kitchen.