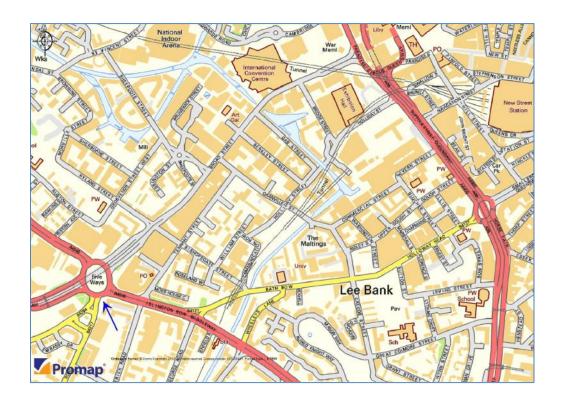

#### LOCATION

Conveniently located at Five Ways Island in Edgbaston, 2 Calthorpe Rd is just a few minutes' walk from Five Ways train station. The property is close to a wide range of amenities at Broadway Plaza, Brindleyplace and Broad St.