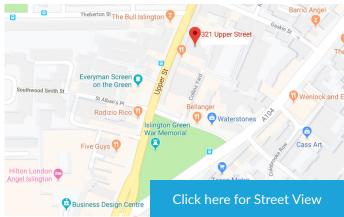

## Location

Located in a strong parade, midway between Islington Green and Gaskin Street, diagonally opposite the junction with Theberton Street. Nando's is situated immediately adjacent.

Other occupiers in the vicinity include Sainsbury's Local (three doors down), Everyman Screen on The Green, Fox on the Green public house, and various estate agents, including Savills, Hamptons International, Felicity J Lord, and Chestertons.