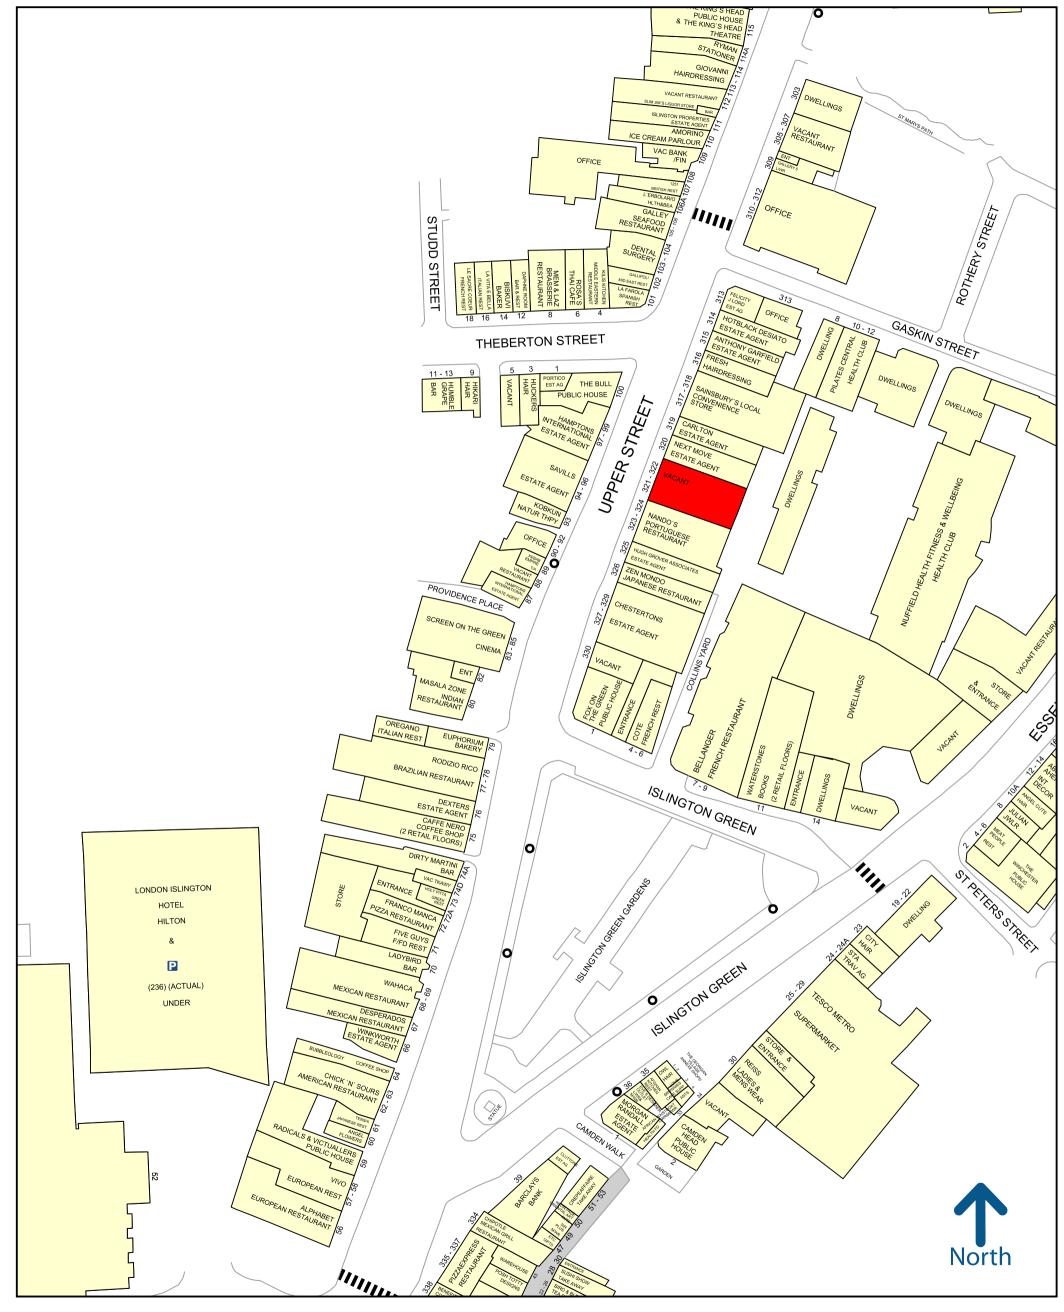

## Location

Located in a strong parade, midway between Islington Green and Gaskin Street, diagonally opposite the junction with Theberton Street. Nando's is situated immediately adjacent.

Other occupiers in the vicinity include Sainsbury's Local (three doors down), Everyman Screen on The Green, Fox on the Green public house, and various estate agents, including Savills, Hamptons International, Felicity J Lord, and Chestertons.

50 metres

Experian Goad Plan Created: 31/07/2019 Created By: Lewis Craig