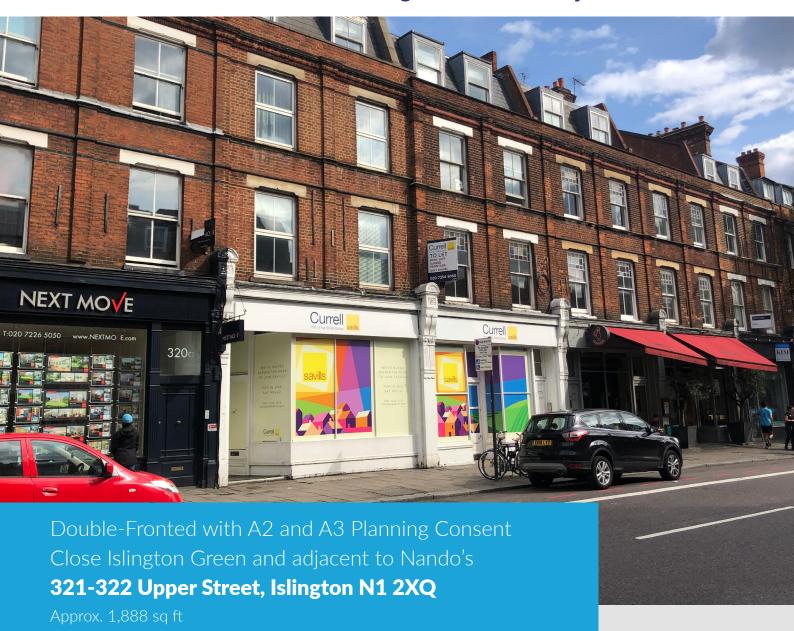

# Double-Fronted with A2 and A3 Planning Consent Close Islington Green and adjacent to Nando's

## Location

Located in a strong parade, midway between Islington Green and Gaskin Street, diagonally opposite the junction with Theberton Street. Nando's is situated immediately adjacent.

Other occupiers in the vicinity include Sainsbury's Local (three doors down), Everyman Screen on The Green, Fox on the Green public house, and various estate agents, including Savills, Hamptons International, Felicity J Lord, and Chestertons.