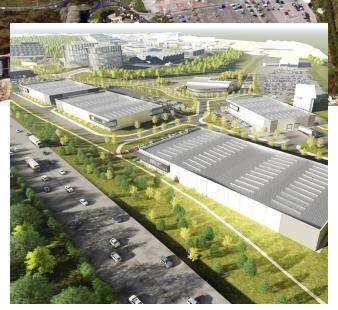

#### Research + Development | Advanced Manufacturing

Junction 33 & 34 | M1

CGI - Phase 4 Supplied by Bond Bryan.

#### Research + Development | Advanced Manufacturing

Junction 33 & 34 | M1

#### Description

Phase 4 is located fronting Sheffield Parkway (A630) close to J33 (M1) and is one of the last remaining development opportunities on Sheffield Business Park. It is adjacent to the University of Sheffield's advanced manufacturing campus, already home to Factory 2050, Boeing Sheffield and is expanding rapidly. Sheffield Business Park comprises over 200 acres with 700,000 sq ft of floor space already accommodating over 2,000 jobs.

#### The Opportunity

We are able to offer up to 17.91 acres (7.25 hectares) in two plots - Plot 1 c16 acres (6.48 hectares), Plot 2 c1.91 acres (0.77 hectares) of prime development site in the heart of the Advanced Manufacturing and Innovation District with road frontage onto the Sheffield Parkway – the main arterial link between J33 M1 and the City Centre. Both land sales and bespoke design and build packages will be considered.