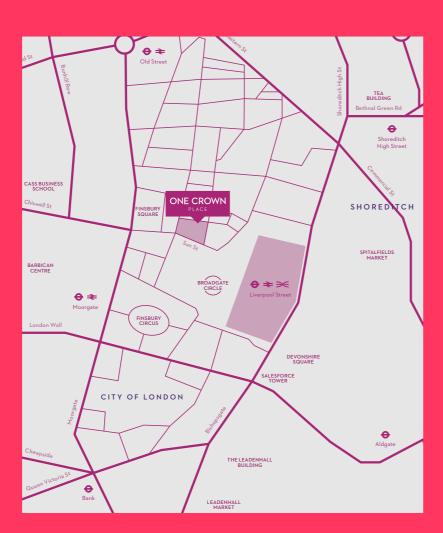

The building is adjacent to Broadgate where the City meets Shoreditch, and is only a three-minute walk from the Elizabeth Line at Liverpool Street Station.

One Crown Place combines an eclectic location and connections with great shopping and a buzzing food and social scene.