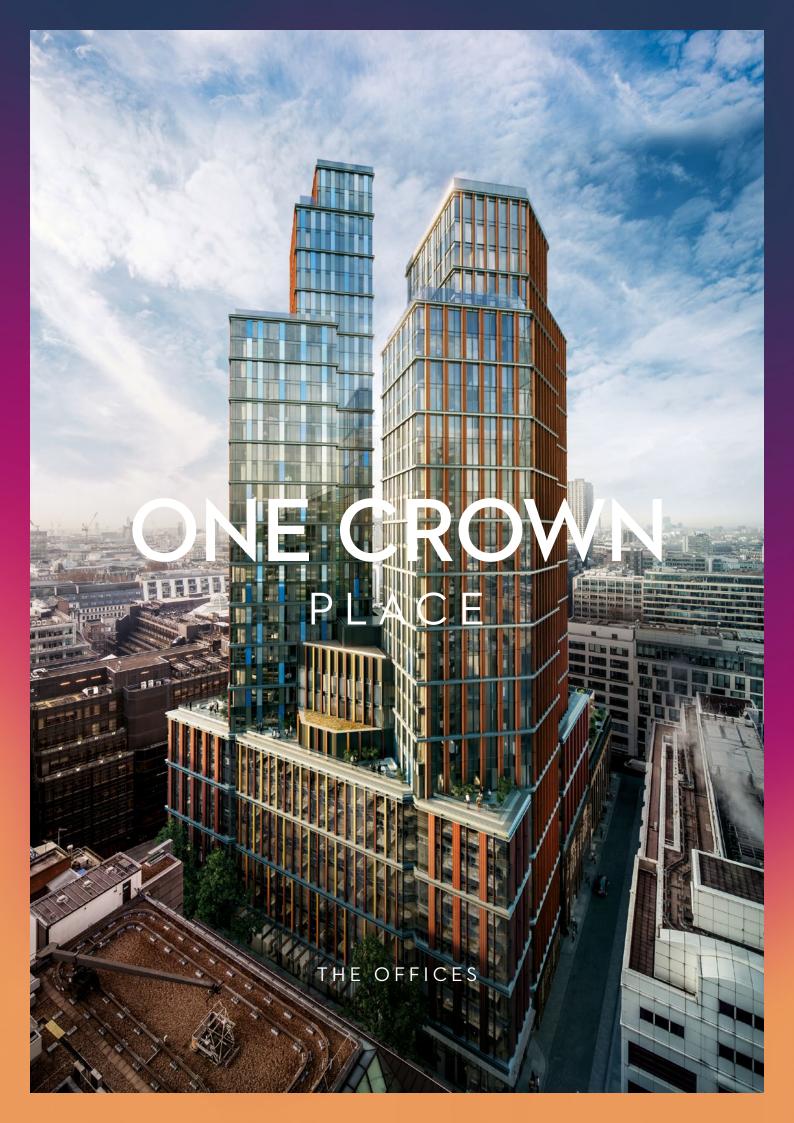

# 109,000 SQ FT OF OFFICE SPACE COMPLETING Q1 2021.

## TRAVEL TIMES

LIVERPOOL STREET STATION

MOORGATE STATION 5MINS

OLD STREET STATION 8MINS

SHOREDITCH HIGH STREET 12 MINUTES

BANK STATION 13 MINUTES One Crown Place is a striking mixed-use development with 109,000 sqft of contemporary office space over 6 levels designed by architects KPF.