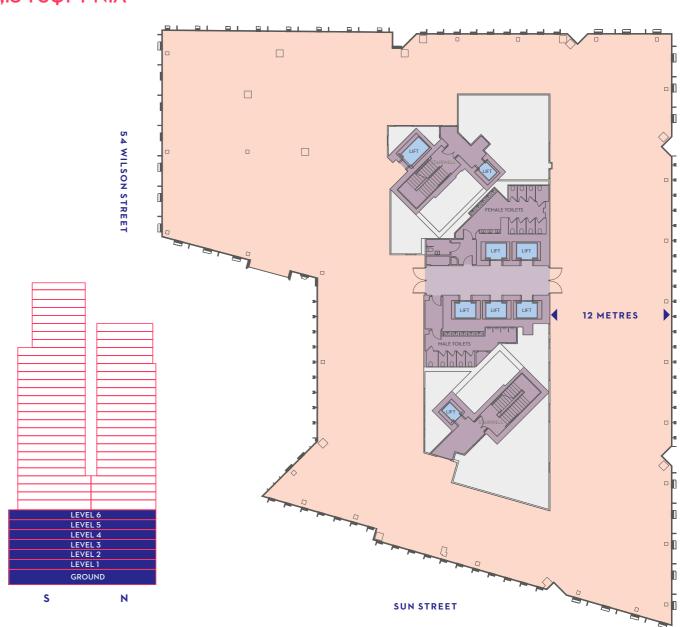

# TYPICAL FLOOR (LEVEL 6)

1,687 m<sup>2</sup> NIA 18,154 SQFT NIA

#### TOTAL NET INTERNAL AREA\*

| LEVEL 6 | 1,687 m <sup>2</sup>  | 18,154 SQFT  |
|---------|-----------------------|--------------|
| LEVEL 5 | $1,687  m^2$          | 18,153 SQFT  |
| LEVEL 4 | $1,687  m^2$          | 18,154 SQFT  |
| LEVEL 3 | $1,686  m^2$          | 18,144 SQFT  |
| LEVEL 2 | $1,687  m^2$          | 18,159 SQFT  |
| LEVEL 1 | $1,688  m^2$          | 18,164 SQFT  |
| TOTAL   | 10,120 m <sup>2</sup> | 108,928 SQFT |
|         |                       |              |