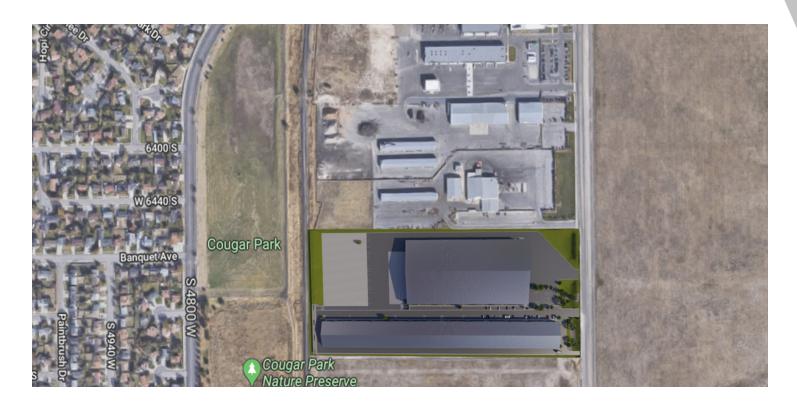

## INDUSTRIAL FOR SALE OR LEASE- AVAILABLE FEBRUARY 2021

6510 Airport Rd, West Jordan, UT 84118

### **PROPERTY OVERVIEW**

Large Industrial Warehouse in West Jordan. Brand new development off of Airport Road. 150,000 Sq. Ft. available for purchase as a whole or partial. Sale price is listed at \$130/sq ft for the bulk space, partial space \$140/sq ft. 24 total units available with high dock doors per unit. Lease pricing: Warehouse \$.65 per square foot, Office \$1.05 per square foot. Prime location adjacent to South Valley Regional Airport and minutes from Mountain View Corridor, Bangerter Highway, Jordan Landing and other amenities.