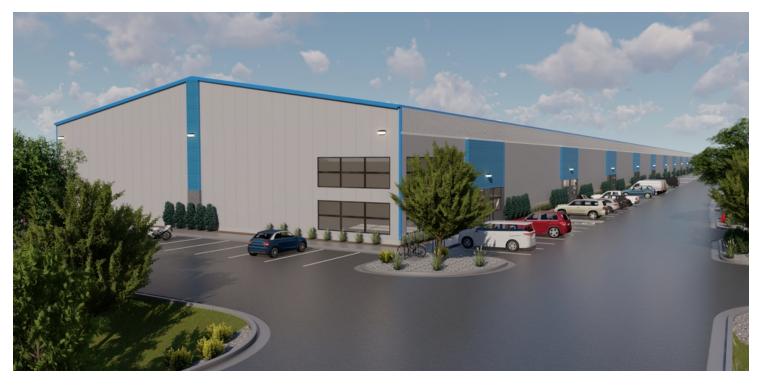

### **PROPERTY OVERVIEW**

Large Industrial Warehouse in West Jordan. Brand new development off of Airport Road. 150,000 Sq. Ft. available for purchase as a whole or partial. Sale price is listed at \$130/sq ft for the bulk space, partial space \$140/sq ft. 24 total units available with high dock doors per unit. Lease pricing: Warehouse \$.65 per square foot, Office \$1.05 per square foot. Prime location adjacent to South Valley Regional Airport and minutes from Mountain View Corridor, Bangerter Highway, Jordan Landing and other amenities.

### **PROPERTY HIGHLIGHTS**

- Up To 150,000 sq. ft. available
- 1-24 Units Divisible to 6,250 sq. ft.
- 24 High dock doors
- Allowances available for buildout
- Ample Parking with 51 total stalls: Office=1 stall per 350 sq. ft. Warehouse= 1 stall per 4000 sq ft.
- Power: 3 phase 480 volt 200 amp