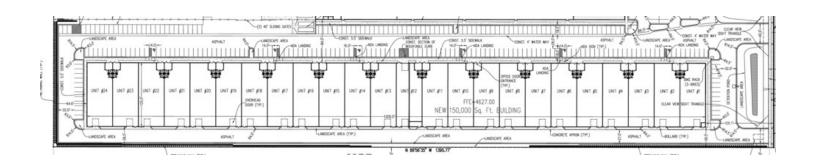

### **PROPERTY OVERVIEW**

Large Industrial Warehouse in West Jordan. Brand new development off of Airport Road. 150,000 Sq. Ft. available for purchase as a whole or partial. Sale price is listed at \$130/sq ft for the bulk space, partial space \$140/sq ft. 24 total units available with high dock doors per unit. Lease pricing: Warehouse \$.65 per square foot, Office \$1.05 per square foot. Prime location adjacent to South Valley Regional Airport and minutes from Mountain View Corridor, Bangerter Highway, Jordan Landing and other amenities.

### **PROPERTY HIGHLIGHTS**

- Up To 150,000 sq. ft. available
- 1-24 Units Divisible to 6,250 sq. ft.
- 24 High dock doors
- Allowances available for buildout
- Ample Parking with 51 total stalls: Office=1 stall per 350 sq. ft. Warehouse= 1 stall per 4000 sq ft.
- Power: 3 phase 480 volt 200 amp