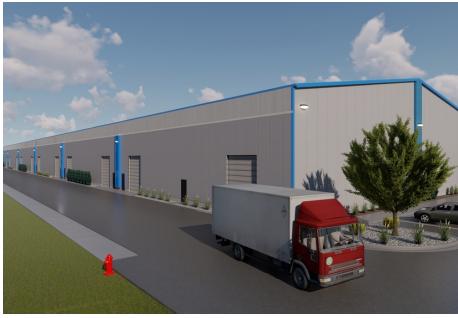

### **PROPERTY OVERVIEW**

Large Industrial Warehouse in West Jordan. Brand new development off of Airport Road. 150,000 Sq. Ft. available for purchase as a whole or partial. Sale price is listed at \$130/sq ft for the bulk space, partial space \$140/sq ft. 24 total units available with high dock doors per unit. Lease pricing: Warehouse \$.65 per square foot, Office \$1.05 per square foot. Prime location adjacent to South Valley Regional Airport and minutes from Mountain View Corridor, Bangerter Highway, Jordan Landing and other amenities.

### **PROPERTY HIGHLIGHTS**

- Up To 150,000 sq. ft. available
- 1-24 Units Divisible to 6,250 sq. ft.
- 24 High dock doors
- Allowances available for buildout
- Ample Parking with 51 total stalls: Office=1 stall per 350 sq. ft. Warehouse= 1 stall per 4000 sq ft.
- Power: 3 phase 480 volt 200 amp