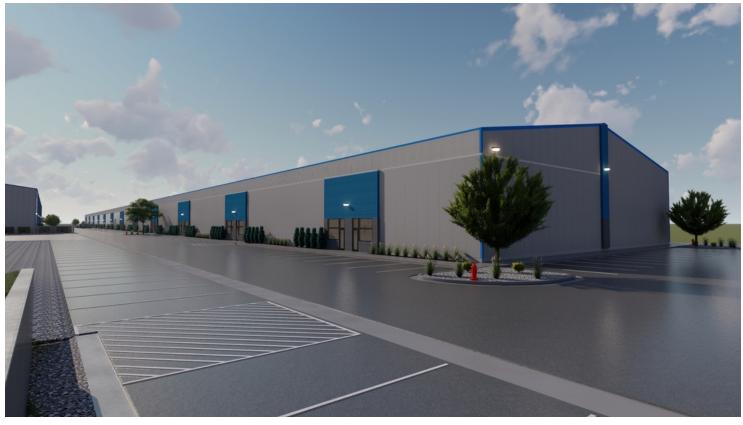

### **PROPERTY OVERVIEW**

Large Industrial Warehouse in West Jordan. Brand new development off of Airport Road. 150,000 Sq. Ft. available for purchase as a whole or partial. Sale price is listed at \$130/sq ft for the bulk space, partial space \$140/sq ft. 24 total units available with high dock doors per unit. Lease pricing: Warehouse \$.65 per square foot, Office \$1.05 per square foot. Prime location adjacent to South Valley Regional Airport and minutes from Mountain View Corridor, Bangerter Highway, Jordan Landing and other amenities.

### **PROPERTY HIGHLIGHTS**

- Up To 150,000 sq. ft. available
- 1-24 Units Divisible to 6,250 sq. ft.
- 24 High dock doors
- Allowances available for buildout
- Ample Parking with 51 total stalls: Office=1 stall per 350 sq. ft. Warehouse= 1 stall per 4000 sq ft.
- Power: 3 phase 480 volt 200 amp