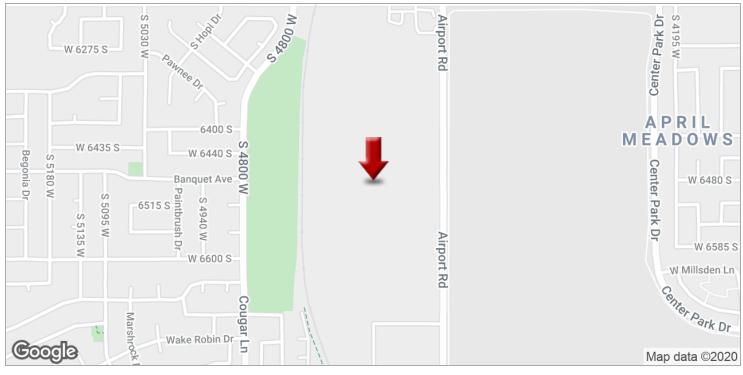

## INDUSTRIAL FOR SALE OR LEASE- AVAILABLE FEBRUARY 2021

6510 Airport Rd, West Jordan, UT 84118

### **PROPERTY OVERVIEW**

Large Industrial Warehouse in West Jordan. Brand new development off of Airport Road. 150,000 Sq. Ft. available for purchase as a whole or partial. Sale price is listed at \$130/sq ft for the bulk space, partial space \$140/sq ft. 24 total units available with high dock doors per unit. Lease pricing: Warehouse \$.65 per square foot, Office \$1.05 per square foot. Prime location adjacent to South Valley Regional Airport and minutes from Mountain View Corridor, Bangerter Highway, Jordan Landing and other amenities.