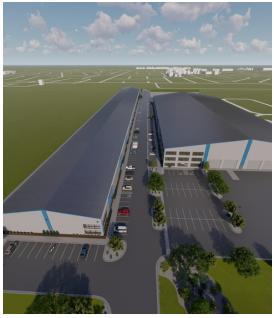

### **PROPERTY OVERVIEW**

Large Industrial Warehouse in West Jordan. Brand new development off of Airport Road. 150,000 Sq. Ft. available for purchase as a whole or partial. Sale price is listed at \$130/sq ft for the bulk space, partial space \$140/sq ft. 24 total units available with high dock doors per unit. Lease pricing: Warehouse \$.65 per square foot, Office \$1.05 per square foot. Prime location adjacent to South Valley Regional Airport and minutes from Mountain View Corridor, Bangerter Highway, Jordan Landing and other amenities.

### **PROPERTY HIGHLIGHTS**

- Up To 150,000 sq. ft. available
- 1-24 Units Divisible to 6,250 sq. ft.
- 24 High dock doors
- Allowances available for buildout
- Ample Parking with 51 total stalls: Office=1 stall per 350 sq. ft. Warehouse= 1 stall per 4000 sq ft.
- Power: 3 phase 480 volt 200 amp