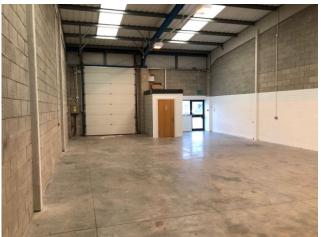

#### **Description**

Zenith Network Centre forms part of the established Zenith Business Park and provides an estate of modern industrial/warehouse units, with the following specification:-

- Secure estate with CCTV
- Loading doors
- 4.5m eaves
- · Good loading and car parking areas
- Fitted office to some units

#### Accommodation

Current availability includes the following:-

| Unit    | Sq. ft. | Sq. m  | Availability |
|---------|---------|--------|--------------|
| Unit 4  | 1,808   | 168.07 | Under Offer  |
| Unit 5  | 1,807   | 167.97 | Under Offer  |
| Unit 9  | 1,543   | 143.40 | Available    |
| Unit 11 | 1,825   | 169.61 | Available    |
| Unit 17 | 1,557   | 144.67 | Under Offer  |
| Unit 18 | 1,544   | 143.49 | Under Offer  |
| Unit 19 | 1,544   | 143.49 | Available    |