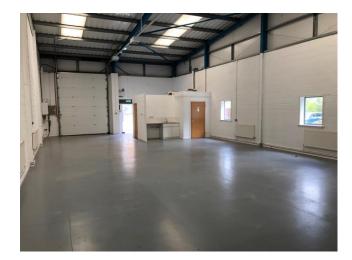

#### **Description**

Zenith Network Centre forms part of the established Zenith Business Park and provides an estate of modern industrial/warehouse units, with the following specification:-

- Secure estate with CCTV
- Loading doors
- 4.5m eaves
- · Good loading and car parking areas
- Fitted office to some units

#### Accommodation

Current availability includes the following:-

| Unit    | Sq. ft. | Sq. m  | Availability |
|---------|---------|--------|--------------|
| Unit 4  | 1,808   | 168.07 | Under Offer  |
| Unit 5  | 1,807   | 167.97 | Under Offer  |
| Unit 9  | 1,543   | 143.40 | Available    |
| Unit 11 | 1,825   | 169.61 | Available    |
| Unit 17 | 1,557   | 144.67 | Under Offer  |
| Unit 18 | 1,544   | 143.49 | Under Offer  |
| Unit 19 | 1,544   | 143.49 | Available    |