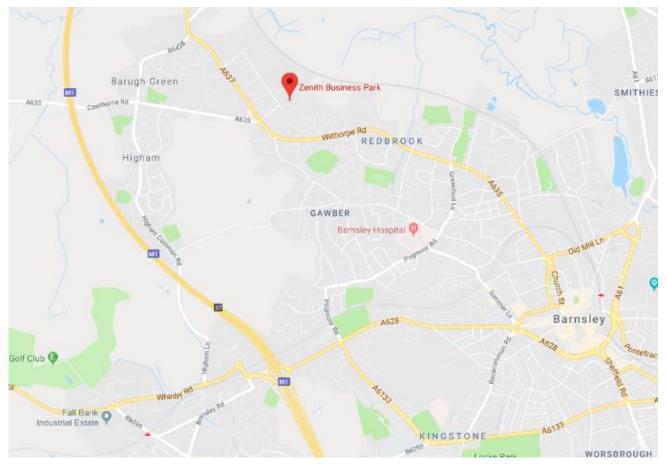

#### Location

Zenith Business Park is ideally located north of Barnsley within the Barugh Green area.

Zenith Business Park is accessed off the A637 close to the M1 motorway at Junction 37 situated 2 miles to the south and also Junction 38 located 3 miles to the north.

The surrounding area is an established location home to a variety of industrial and warehouse and trade occupiers including Edmundson Electrical, Echelon Sport and Cutting Technologies limited.