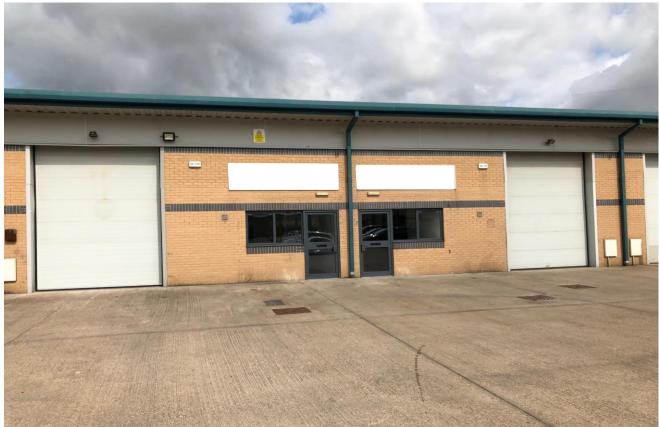

# Zenith Network Centre, Whaley Road, Barugh Green, Barnsley, S75 1HT

#### **Description**

Zenith Network Centre forms part of the established Zenith Business Park and provides an estate of modern industrial/warehouse units, with the following specification:-

- Secure estate with CCTV
- Loading doors
- 4.5m eaves
- · Good loading and car parking areas
- Fitted office to some units