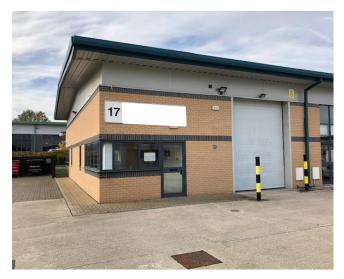

#### Accommodation

Current availability includes the following:-

| Unit    | Sq. ft. | Sq. m  | Availability |
|---------|---------|--------|--------------|
| Unit 4  | 1,808   | 168.07 | Under Offer  |
| Unit 5  | 1,807   | 167.97 | Under Offer  |
| Unit 9  | 1,543   | 143.40 | Available    |
| Unit 11 | 1,825   | 169.61 | Available    |
| Unit 17 | 1,557   | 144.67 | Under Offer  |
| Unit 18 | 1,544   | 143.49 | Under Offer  |
| Unit 19 | 1,544   | 143.49 | Available    |