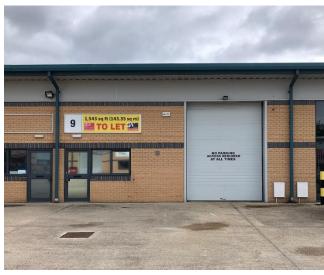

#### Accommodation

Current availability includes the following:-

| Unit    | Sq. ft. | Sq. m  | Availability |
|---------|---------|--------|--------------|
| Unit 4  | 1,808   | 168.07 | Under Offer  |
| Unit 5  | 1,807   | 167.97 | Under Offer  |
| Unit 9  | 1,543   | 143.40 | Available    |
| Unit 11 | 1,825   | 169.61 | Available    |
| Unit 17 | 1,557   | 144.67 | Under Offer  |
| Unit 18 | 1,544   | 143.49 | Under Offer  |
| Unit 19 | 1,544   | 143.49 | Available    |