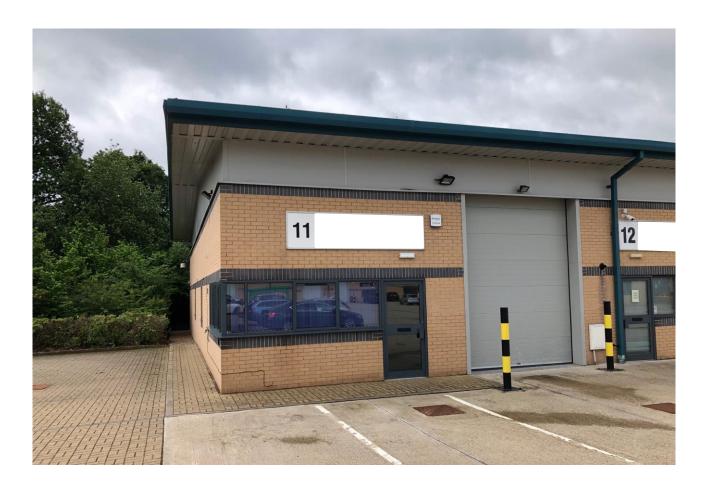

#### Accommodation

Current availability includes the following:-

| Unit    | Sq. ft. | Sq. m  | Availability |
|---------|---------|--------|--------------|
| Unit 4  | 1,808   | 168.07 | Under Offer  |
| Unit 5  | 1,807   | 167.97 | Under Offer  |
| Unit 9  | 1,543   | 143.40 | Available    |
| Unit 11 | 1,825   | 169.61 | Available    |
| Unit 17 | 1,557   | 144.67 | Under Offer  |
| Unit 18 | 1,544   | 143.49 | Under Offer  |
| Unit 19 | 1,544   | 143.49 | Available    |