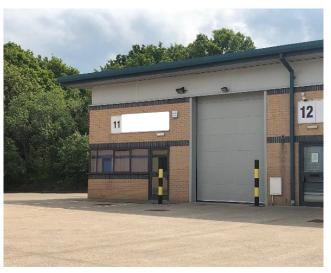

#### Accommodation

Current availability includes the following:-

| Unit    | Sq. ft. | Sq. m  | Availability |
|---------|---------|--------|--------------|
| Unit 4  | 1,808   | 168.07 | Under Offer  |
| Unit 5  | 1,807   | 167.97 | Under Offer  |
| Unit 9  | 1,543   | 143.40 | Available    |
| Unit 11 | 1,825   | 169.61 | Available    |
| Unit 17 | 1,557   | 144.67 | Under Offer  |
| Unit 18 | 1,544   | 143.49 | Under Offer  |
| Unit 19 | 1,544   | 143.49 | Available    |