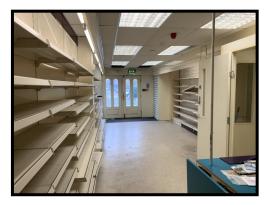

# Description

The property comprises a retail unit with stores, staff room and WC to the rear. To the rear of the unit is a basic storage area with roller shutter door allowing loading from the rear.

The property was formerly occupied by Rowlands Pharmacy and would suit a variety of trades including retail, hairdressing, beauty or similar.