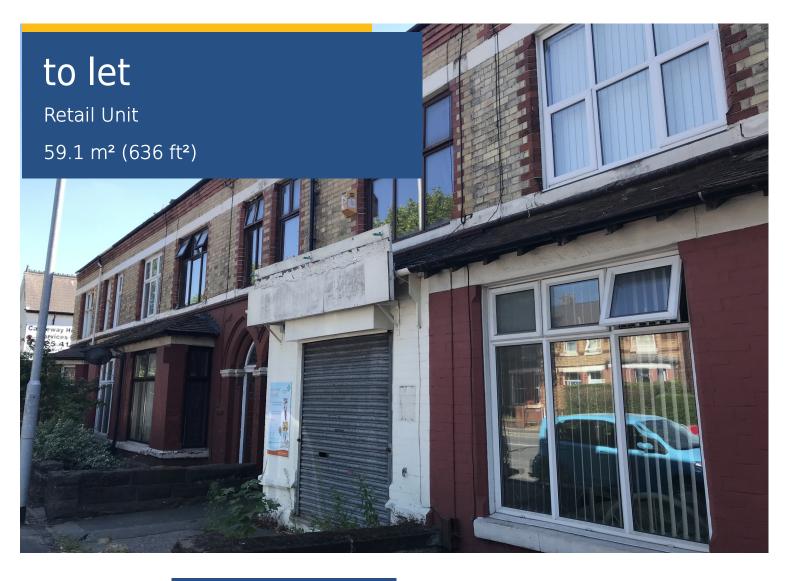

182 Wilderspool Causeway

Warrington

WA4 6QA

- Prominently Positioned Retail Unit
- Busy Main Road Frontage
- Formerly Occupied by Rowlands Pharmacy

#### Location

The property is prominently positioned fronting WIIderspool Causeway.

Wilderspool Causeway is an extremely busy main road flowing to and from Warrington Town Centre with a recently recorded traffic flow in excess of 15,000 vehicles. It is the main access to the Town Centre from Warrington South.

The surrounding area is established residential with showrooms and commercial premises fronting the main road.

# Description

The property comprises a retail unit with stores, staff room and WC to the rear. To the rear of the unit is a basic storage area with roller shutter door allowing loading from the rear.

The property was formerly occupied by Rowlands Pharmacy and would suit a variety of trades including retail, hairdressing, beauty or similar.

#### Accommodation

| Net Internal Area | 59.1 m <sup>2</sup> | 636 ft <sup>2</sup> |
|-------------------|---------------------|---------------------|
|                   |                     |                     |
| External Store    | 17.6 m²             | 189 ft²             |