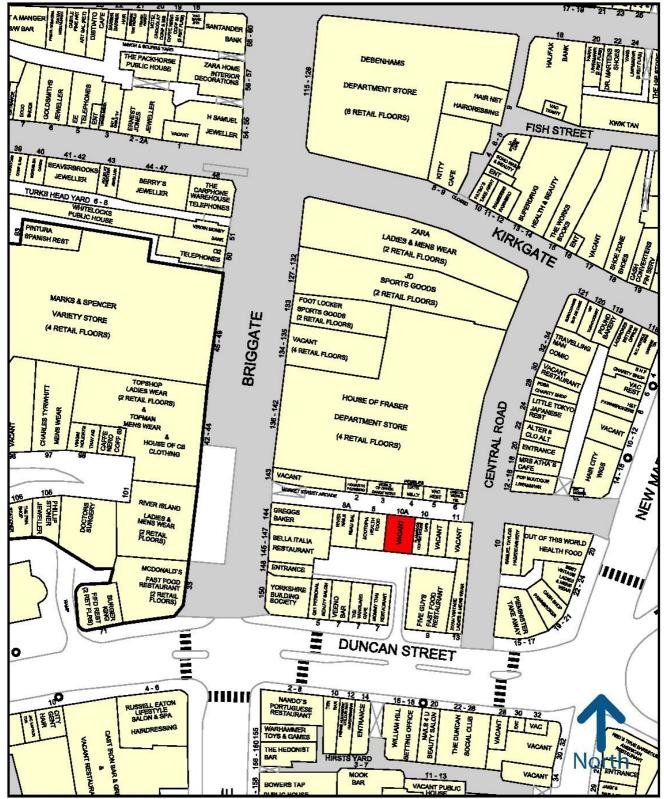

## **LOCATION**

Central Arcade adjoins House of Fraser and is positioned directly opposite the Briggate entrance to Trinity Leeds Shopping Centre where retailers include Top Man/Top Shop and River Island on the Briggate frontage.

## **Max Vause**

maxvause@cartertowler.co.uk

50 metres

Experian Goad Plan Created: 10/07/2019 Created By: Carter Towler Ltd